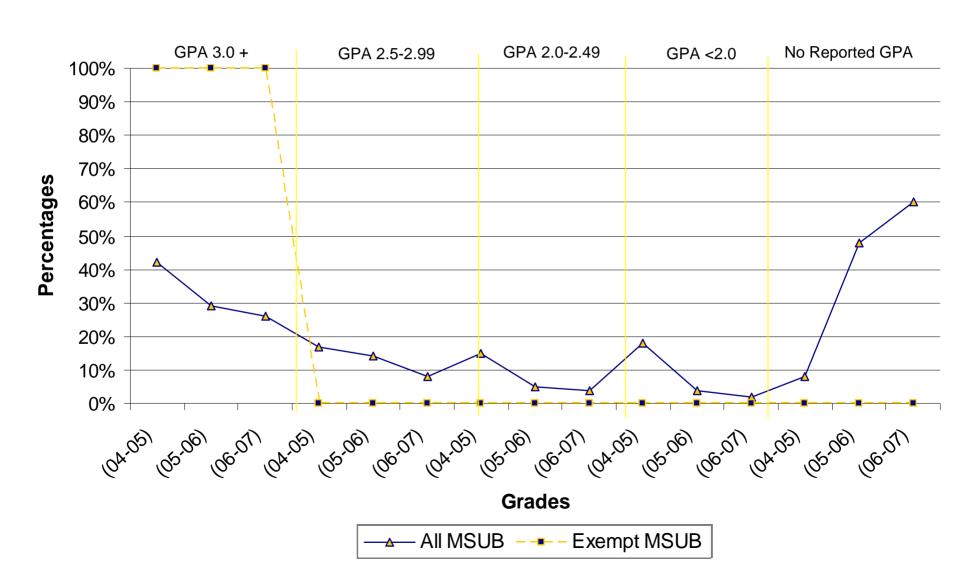

#### Academic Progress b

Distribution by College GPA of ALL In-State, First-

| time, Full-time, First Year Students                 | <u>UM</u> | <b>TECH</b> | UM-W | <u>MSU</u> | <u>MSUN</u> | <b>MSUB</b> |
|------------------------------------------------------|-----------|-------------|------|------------|-------------|-------------|
| % with 3.0 or greater:                               | 44.00%    | 44.40%      | 44%  | 45%        | 32.28%      | 38%         |
| % with 2.50 - 2.99:                                  | 18.00%    | 20.70%      | 22%  | 19%        | 21.52%      | 21%         |
| % with 2.00 - 2.49:                                  | 11.00%    | 11.90%      | 15%  | 12%        | 18.35%      | 14%         |
| % below 2.00:                                        | 18.00%    | 18.50%      | 15%  | 14%        | 27.85%      | 11%         |
| % of All In-State, First-Time, Full-Time, First-Year |           |             |      |            |             |             |
| Students with no reported GPAc:                      | 9.00%     | 4.10%       | 4%   | 11%        | 0.00%       | 16%         |

### Academic Progress b

Distibution by College GPA of In-State, First-Time,

| Full-time, First-Year Students         | <u>UM</u> | <u>TECH</u> | UM-W | <u>MSU</u> | <u>MSUN</u> | <b>MSUB</b> |
|----------------------------------------|-----------|-------------|------|------------|-------------|-------------|
| Receiving the Exemption                |           |             |      |            |             |             |
| % with 3.0 or greater:                 | 29.00%    | 33.30%      | 50%  | 32%        | 0           | 40%         |
| % with 2.50 - 2.99:                    | 17.00%    | 0.00%       | 0%   | 16%        | 0           | 20%         |
| % with 2.00 - 2.49:                    | 12.00%    | 0.00%       | 17%  | 14%        | 0           | 40%         |
| % below 2.00:                          | 27.00%    | 33.30%      | 33%  | 23%        | 100%        | 0%          |
| % of Exemptions with no reported GPAc: | 16.00%    | 33.30%      | 0%   | 15%        | 0           | 0%          |