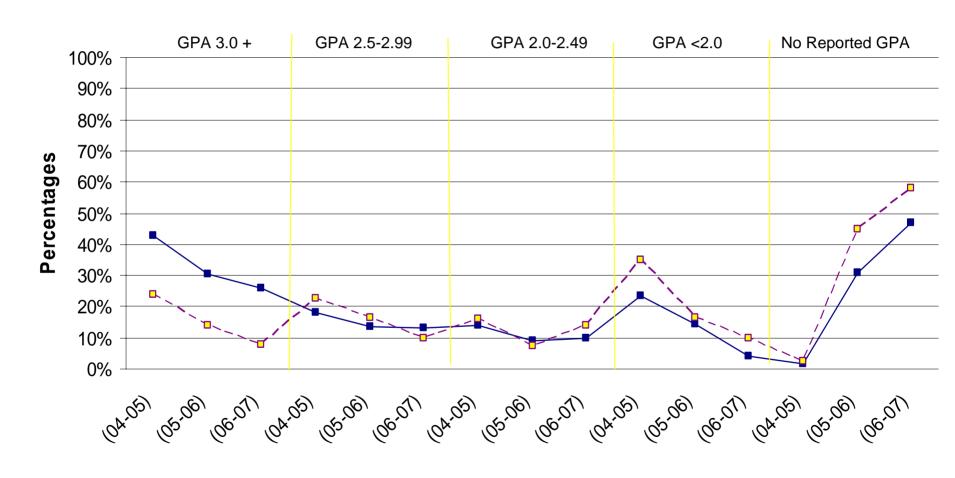

#### Academic Progress b

Distribution by College GPA of ALL In-State, First-

| time, Full-time, First Year Students                 | <u>UM</u> | <b>TECH</b> | UM-W | <u>MSU</u> | <u>MSUN</u> | <b>MSUB</b> |
|------------------------------------------------------|-----------|-------------|------|------------|-------------|-------------|
| % with 3.0 or greater:                               | 44.00%    | 44.40%      | 44%  | 45%        | 32.28%      | 38%         |
| % with 2.50 - 2.99:                                  | 18.00%    | 20.70%      | 22%  | 19%        | 21.52%      | 21%         |
| % with 2.00 - 2.49:                                  | 11.00%    | 11.90%      | 15%  | 12%        | 18.35%      | 14%         |
| % below 2.00:                                        | 18.00%    | 18.50%      | 15%  | 14%        | 27.85%      | 11%         |
| % of All In-State, First-Time, Full-Time, First-Year |           |             |      |            |             |             |
| Students with no reported GPAc:                      | 9.00%     | 4.10%       | 4%   | 11%        | 0.00%       | 16%         |

### Academic Progress b

Distibution by College GPA of In-State, First-Time,

| Full-time, First-Year Students         | <u>UM</u> | <u>TECH</u> | UM-W | <u>MSU</u> | <u>MSUN</u> | <b>MSUB</b> |
|----------------------------------------|-----------|-------------|------|------------|-------------|-------------|
| Receiving the Exemption                |           |             |      |            |             |             |
| % with 3.0 or greater:                 | 29.00%    | 33.30%      | 50%  | 32%        | 0           | 40%         |
| % with 2.50 - 2.99:                    | 17.00%    | 0.00%       | 0%   | 16%        | 0           | 20%         |
| % with 2.00 - 2.49:                    | 12.00%    | 0.00%       | 17%  | 14%        | 0           | 40%         |
| % below 2.00:                          | 27.00%    | 33.30%      | 33%  | 23%        | 100%        | 0%          |
| % of Exemptions with no reported GPAc: | 16.00%    | 33.30%      | 0%   | 15%        | 0           | 0%          |