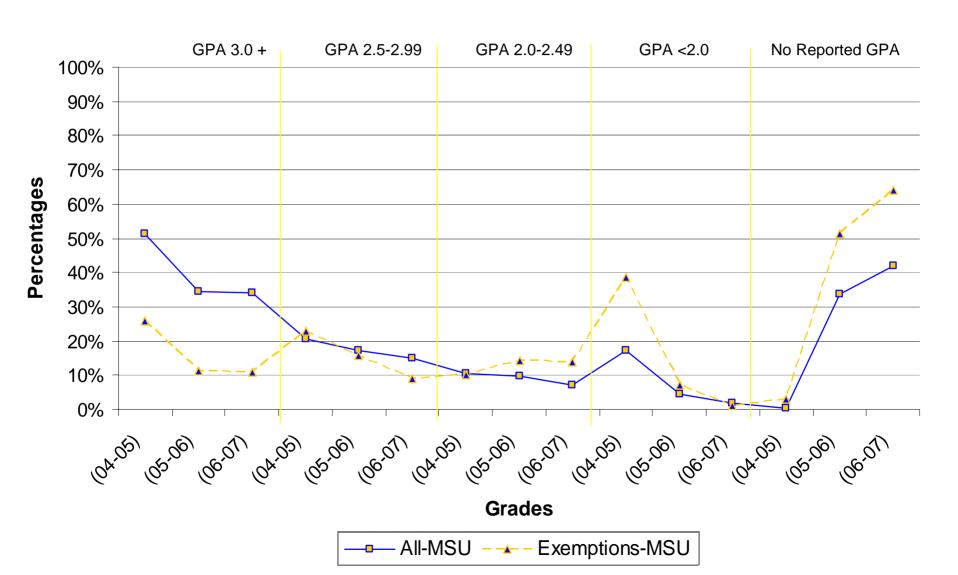

#### Academic Progress b

Distribution by College GPA of ALL In-State, First-

| time, Full-time, First Year Students                 | <u>UM</u> | <b>TECH</b> | UM-W | <u>MSU</u> | <u>MSUN</u> | <b>MSUB</b> |
|------------------------------------------------------|-----------|-------------|------|------------|-------------|-------------|
| % with 3.0 or greater:                               | 44.00%    | 44.40%      | 44%  | 45%        | 32.28%      | 38%         |
| % with 2.50 - 2.99:                                  | 18.00%    | 20.70%      | 22%  | 19%        | 21.52%      | 21%         |
| % with 2.00 - 2.49:                                  | 11.00%    | 11.90%      | 15%  | 12%        | 18.35%      | 14%         |
| % below 2.00:                                        | 18.00%    | 18.50%      | 15%  | 14%        | 27.85%      | 11%         |
| % of All In-State, First-Time, Full-Time, First-Year |           |             |      |            |             |             |
| Students with no reported GPAc:                      | 9.00%     | 4.10%       | 4%   | 11%        | 0.00%       | 16%         |

### Academic Progress b

Distibution by College GPA of In-State, First-Time,

| Full-time, First-Year Students         | <u>UM</u> | <u>TECH</u> | UM-W | <u>MSU</u> | <u>MSUN</u> | <b>MSUB</b> |
|----------------------------------------|-----------|-------------|------|------------|-------------|-------------|
| Receiving the Exemption                |           |             |      |            |             |             |
| % with 3.0 or greater:                 | 29.00%    | 33.30%      | 50%  | 32%        | 0           | 40%         |
| % with 2.50 - 2.99:                    | 17.00%    | 0.00%       | 0%   | 16%        | 0           | 20%         |
| % with 2.00 - 2.49:                    | 12.00%    | 0.00%       | 17%  | 14%        | 0           | 40%         |
| % below 2.00:                          | 27.00%    | 33.30%      | 33%  | 23%        | 100%        | 0%          |
| % of Exemptions with no reported GPAc: | 16.00%    | 33.30%      | 0%   | 15%        | 0           | 0%          |