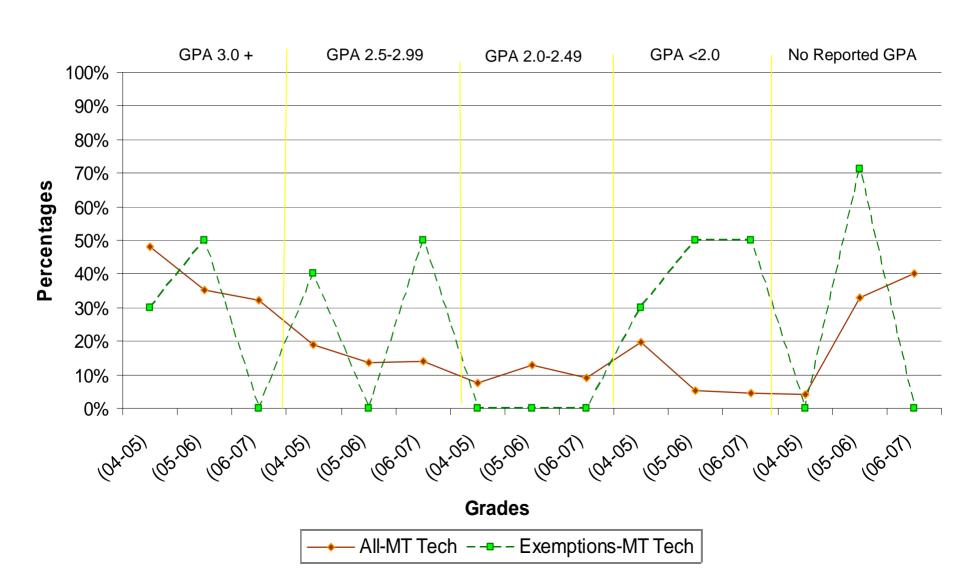

#### Academic Progress b

Distribution by College GPA of ALL In-State, First-

| time, Full-time, First Year Students                 | <u>UM</u> | <b>TECH</b> | UM-W | <u>MSU</u> | <u>MSUN</u> | <b>MSUB</b> |
|------------------------------------------------------|-----------|-------------|------|------------|-------------|-------------|
| % with 3.0 or greater:                               | 44.00%    | 44.40%      | 44%  | 45%        | 32.28%      | 38%         |
| % with 2.50 - 2.99:                                  | 18.00%    | 20.70%      | 22%  | 19%        | 21.52%      | 21%         |
| % with 2.00 - 2.49:                                  | 11.00%    | 11.90%      | 15%  | 12%        | 18.35%      | 14%         |
| % below 2.00:                                        | 18.00%    | 18.50%      | 15%  | 14%        | 27.85%      | 11%         |
| % of All In-State, First-Time, Full-Time, First-Year |           |             |      |            |             |             |
| Students with no reported GPAc:                      | 9.00%     | 4.10%       | 4%   | 11%        | 0.00%       | 16%         |

### Academic Progress b

Distibution by College GPA of In-State, First-Time,

| Full-time, First-Year Students         | <u>UM</u> | <u>TECH</u> | UM-W | <u>MSU</u> | <u>MSUN</u> | <b>MSUB</b> |
|----------------------------------------|-----------|-------------|------|------------|-------------|-------------|
| Receiving the Exemption                |           |             |      |            |             |             |
| % with 3.0 or greater:                 | 29.00%    | 33.30%      | 50%  | 32%        | 0           | 40%         |
| % with 2.50 - 2.99:                    | 17.00%    | 0.00%       | 0%   | 16%        | 0           | 20%         |
| % with 2.00 - 2.49:                    | 12.00%    | 0.00%       | 17%  | 14%        | 0           | 40%         |
| % below 2.00:                          | 27.00%    | 33.30%      | 33%  | 23%        | 100%        | 0%          |
| % of Exemptions with no reported GPAc: | 16.00%    | 33.30%      | 0%   | 15%        | 0           | 0%          |