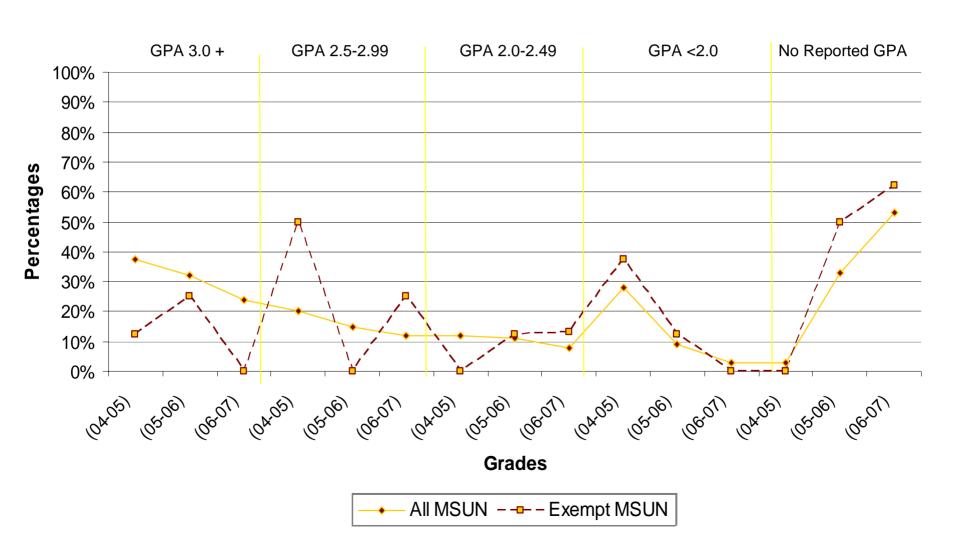

#### Academic Progress b

Distribution by College GPA of ALL In-State, First-

| time, Full-time, First Year Students                 | <u>UM</u> | <b>TECH</b> | UM-W | <u>MSU</u> | <u>MSUN</u> | <b>MSUB</b> |
|------------------------------------------------------|-----------|-------------|------|------------|-------------|-------------|
| % with 3.0 or greater:                               | 44.00%    | 44.40%      | 44%  | 45%        | 32.28%      | 38%         |
| % with 2.50 - 2.99:                                  | 18.00%    | 20.70%      | 22%  | 19%        | 21.52%      | 21%         |
| % with 2.00 - 2.49:                                  | 11.00%    | 11.90%      | 15%  | 12%        | 18.35%      | 14%         |
| % below 2.00:                                        | 18.00%    | 18.50%      | 15%  | 14%        | 27.85%      | 11%         |
| % of All In-State, First-Time, Full-Time, First-Year |           |             |      |            |             |             |
| Students with no reported GPAc:                      | 9.00%     | 4.10%       | 4%   | 11%        | 0.00%       | 16%         |

### Academic Progress b

Distibution by College GPA of In-State, First-Time,

| Full-time, First-Year Students         | <u>UM</u> | <u>TECH</u> | UM-W | <u>MSU</u> | <u>MSUN</u> | <b>MSUB</b> |
|----------------------------------------|-----------|-------------|------|------------|-------------|-------------|
| Receiving the Exemption                |           |             |      |            |             |             |
| % with 3.0 or greater:                 | 29.00%    | 33.30%      | 50%  | 32%        | 0           | 40%         |
| % with 2.50 - 2.99:                    | 17.00%    | 0.00%       | 0%   | 16%        | 0           | 20%         |
| % with 2.00 - 2.49:                    | 12.00%    | 0.00%       | 17%  | 14%        | 0           | 40%         |
| % below 2.00:                          | 27.00%    | 33.30%      | 33%  | 23%        | 100%        | 0%          |
| % of Exemptions with no reported GPAc: | 16.00%    | 33.30%      | 0%   | 15%        | 0           | 0%          |