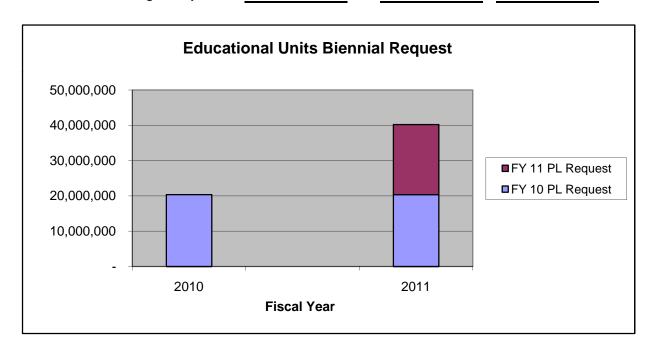

| Biennial Budget Request          |         | PL Increase | se PL Increase |         | Total Biennial |         |            |
|----------------------------------|---------|-------------|----------------|---------|----------------|---------|------------|
|                                  | FY 2010 |             |                | FY 2011 |                | Request |            |
| Educational Units                | \$      | 20,375,067  |                | \$      | 40,225,305     | \$      | 60,600,372 |
| Community Colleges               |         | 1,606,258   |                |         | 3,082,225      |         | 4,688,483  |
| Public Service/Research Agencies |         | 1,696,339   |                |         | 3,115,820      |         | 4,812,159  |
| Total Biennial Budget Request    | \$      | 23,677,664  |                | \$      | 46,423,350     | \$      | 70,101,014 |