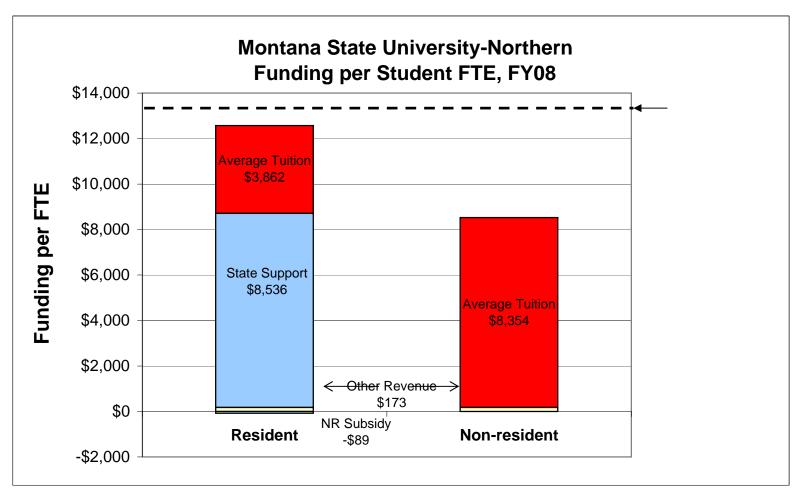

#### **Reporting Metric - Per Student Funding**

|                                                                                                                                                                                |               | Percent of  |  |  |  |
|--------------------------------------------------------------------------------------------------------------------------------------------------------------------------------|---------------|-------------|--|--|--|
|                                                                                                                                                                                |               | Expenditure |  |  |  |
| Non-Resident Student Funding                                                                                                                                                   | FY09 Budgeted | per FTE     |  |  |  |
| Expenditure per FTE*                                                                                                                                                           | 12,483        |             |  |  |  |
| Average Non-resident Tuition per FTE*                                                                                                                                          | 8,354         | 66.9%       |  |  |  |
| Other Revenue per FTE***                                                                                                                                                       | 173           | 1.4%        |  |  |  |
| Resident Student Funding  Expenditure per FTE*                                                                                                                                 |               |             |  |  |  |
| State Support per FTE**                                                                                                                                                        | 8,536         | 68.4%       |  |  |  |
| Average Resident Tuition per FTE*                                                                                                                                              | 3,862         | 30.9%       |  |  |  |
| Other Revenue per FTE***                                                                                                                                                       | 173           | 1.4%        |  |  |  |
| Non-Resident Subsidy per FTE                                                                                                                                                   | -89           | -0.7%       |  |  |  |
| <ul> <li>Excludes Program Fees and Super Tuition</li> <li>Includes General Fund and Millage</li> <li>Includes Registration Fee, Admission Fee, Investment Earnings,</li> </ul> |               |             |  |  |  |

Other Fees, and Miscellaneous Revenue

<sup>\*</sup> Excludes Program Fees and Super Tuition