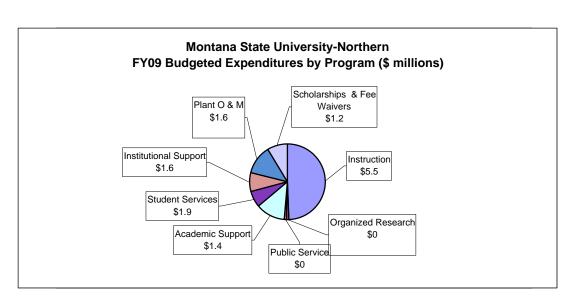

## **Reporting Metric - Expenditures by Program**

|                       | FY05         | FY06         | FY07         | FY08         | FY09         |  |
|-----------------------|--------------|--------------|--------------|--------------|--------------|--|
|                       | Actual       | Actual       | Actual       | Actual       | Budgeted     |  |
| Instruction           |              |              |              |              |              |  |
| \$ Expenditures       | \$4,995,087  | \$5,119,129  | \$5,332,966  | \$5,684,839  | \$5,479,553  |  |
| Percent of Total      | 41.5%        | 41.5%        | 42.1%        | 43.9%        | 42.0%        |  |
| Research              |              |              |              |              |              |  |
| \$ Expenditures       | \$0          | \$0          | \$0          | \$0          | \$0          |  |
| Percent of Total      | 0.0%         | 0.0%         | 0.0%         | 0.0%         | 0.0%         |  |
| Public Service        |              |              |              |              |              |  |
| \$ Expenditures       | \$0          | \$0          | \$0          | \$0          | \$0          |  |
| Percent of Total      | 0.0%         | 0.0%         | 0.0%         | 0.0%         | 0.0%         |  |
| Academic Support      |              |              |              |              |              |  |
| \$ Expenditures       | \$1,309,537  | \$1,418,069  | \$1,392,986  | \$1,480,669  | \$1,383,391  |  |
| Percent of Total      | 10.9%        | 11.5%        | 11.0%        | 11.4%        | 10.6%        |  |
| Student Services      |              |              |              |              |              |  |
| \$ Expenditures       | \$1,751,600  | \$1,939,976  | \$1,817,855  | \$1,821,437  | \$1,856,170  |  |
| Percent of Total      | 14.6%        | 15.7%        | 14.4%        | 14.1%        | 14.2%        |  |
| Institutional Support |              |              |              |              |              |  |
| \$ Expenditures       | \$1,008,753  | \$1,024,368  | \$1,162,680  | \$1,307,966  | \$1,582,251  |  |
| Percent of Total      | 8.4%         | 8.3%         | 9.2%         | 10.1%        | 12.1%        |  |
| Plant O & M           |              |              |              |              |              |  |
| \$ Expenditures       | \$1,868,339  | \$1,716,604  | \$1,799,450  | \$1,521,056  | \$1,557,359  |  |
| Percent of Total      | 15.5%        | 13.9%        | 14.2%        | 11.7%        | 11.9%        |  |
| Scholarship and Fello | owships      |              |              |              |              |  |
| \$ Expenditures       | \$1,090,382  | \$1,129,327  | \$1,146,948  | \$1,133,228  | \$1,175,998  |  |
| Percent of Total      | 9.1%         | 9.1%         | 9.1%         | 8.8%         | 9.0%         |  |
| Other                 |              |              |              |              |              |  |
| \$ Expenditures       | \$0          | \$0          | \$0          | \$0          |              |  |
| Percent of Total      | 0.0%         | 0.0%         | 0.0%         | 0.0%         | 0.0%         |  |
| Total                 |              |              |              |              |              |  |
| \$ Expenditures       | \$12,023,698 | \$12,347,473 | \$12,652,885 | \$12,949,195 | \$13,034,722 |  |
| Percent of Total      | 100.0%       | 100.0%       | 100.0%       | 100.0%       | 100.0%       |  |