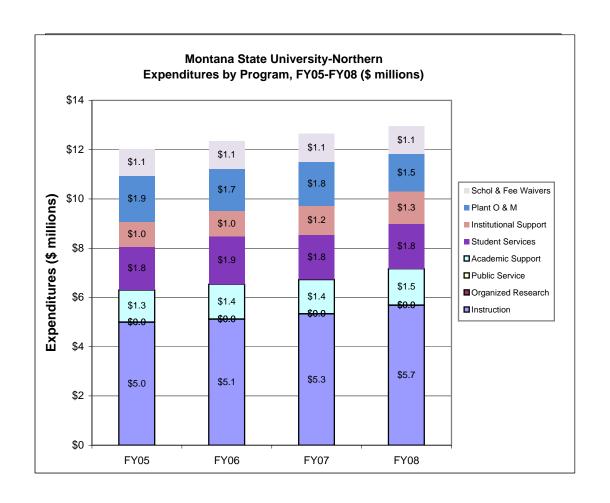

## **Reporting Metric - Expenditures by Program**

|                       | FY05         | FY06         | FY07         | FY08         | FY09         |  |
|-----------------------|--------------|--------------|--------------|--------------|--------------|--|
|                       | Actual       | Actual       | Actual       | Actual       | Budgeted     |  |
| Instruction           |              |              |              |              |              |  |
| \$ Expenditures       | \$4,995,087  | \$5,119,129  | \$5,332,966  | \$5,684,839  | \$5,479,553  |  |
| Percent of Total      | 41.5%        | 41.5%        | 42.1%        | 43.9%        | 42.0%        |  |
| Research              |              |              |              |              |              |  |
| \$ Expenditures       | \$0          | \$0          | \$0          | \$0          | \$0          |  |
| Percent of Total      | 0.0%         | 0.0%         | 0.0%         | 0.0%         | 0.0%         |  |
| Public Service        |              |              |              |              |              |  |
| \$ Expenditures       | \$0          | \$0          | \$0          | \$0          | \$0          |  |
| Percent of Total      | 0.0%         | 0.0%         | 0.0%         | 0.0%         | 0.0%         |  |
| Academic Support      |              |              |              |              |              |  |
| \$ Expenditures       | \$1,309,537  | \$1,418,069  | \$1,392,986  | \$1,480,669  | \$1,383,391  |  |
| Percent of Total      | 10.9%        | 11.5%        | 11.0%        | 11.4%        | 10.6%        |  |
| Student Services      |              |              |              |              |              |  |
| \$ Expenditures       | \$1,751,600  | \$1,939,976  | \$1,817,855  | \$1,821,437  | \$1,856,170  |  |
| Percent of Total      | 14.6%        | 15.7%        | 14.4%        | 14.1%        | 14.2%        |  |
| Institutional Support |              |              |              |              |              |  |
| \$ Expenditures       | \$1,008,753  | \$1,024,368  | \$1,162,680  | \$1,307,966  | \$1,582,251  |  |
| Percent of Total      | 8.4%         | 8.3%         | 9.2%         | 10.1%        | 12.1%        |  |
| Plant O & M           |              |              |              |              |              |  |
| \$ Expenditures       | \$1,868,339  | \$1,716,604  | \$1,799,450  | \$1,521,056  | \$1,557,359  |  |
| Percent of Total      | 15.5%        | 13.9%        | 14.2%        | 11.7%        | 11.9%        |  |
| Scholarship and Fello | owships      |              |              |              |              |  |
| \$ Expenditures       | \$1,090,382  | \$1,129,327  | \$1,146,948  | \$1,133,228  | \$1,175,998  |  |
| Percent of Total      | 9.1%         | 9.1%         | 9.1%         | 8.8%         | 9.0%         |  |
| Other                 |              |              |              |              |              |  |
| \$ Expenditures       | \$0          | \$0          | \$0          | \$0          |              |  |
| Percent of Total      | 0.0%         | 0.0%         | 0.0%         | 0.0%         | 0.0%         |  |
| Total                 |              |              |              |              |              |  |
| \$ Expenditures       | \$12,023,698 | \$12,347,473 | \$12,652,885 | \$12,949,195 | \$13,034,722 |  |
| Percent of Total      | 100.0%       | 100.0%       | 100.0%       | 100.0%       | 100.0%       |  |