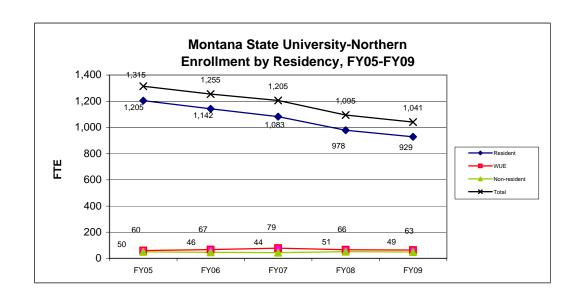

## **Reporting Metric - Enrollment**

|              | FY05   | FY06   | FY07   | FY08   | FY09     |
|--------------|--------|--------|--------|--------|----------|
|              | Actual | Actual | Actual | Actual | Budgeted |
| Resident     | 1,205  | 1,142  | 1,083  | 978    | 929      |
| WUE          | 60     | 67     | 79     | 66     | 63       |
| Non-resident | 50     | 46     | 44     | 51     | 49       |
| Total        | 1,315  | 1,255  | 1,205  | 1,095  | 1,041    |