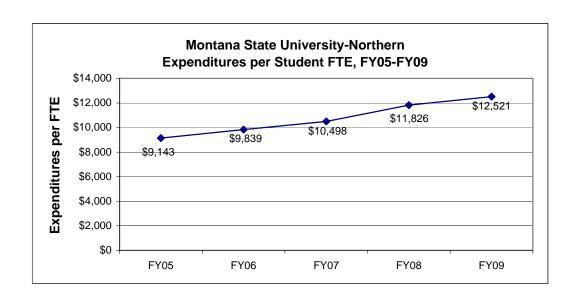

#### Reporting Metric - Expenditures per Student

| Expenditures per |
|------------------|------------------|------------------|------------------|------------------|------------------|
| FTE              | FTE              | FTE              | FTE              | FTE              | FTE              |
| FY05             | FY06             | FY07             | FY08             | FY09             | Growth           |
| Actual           | Actual           | Actual           | Actual           | Budgeted         | Rate             |
| \$9,143          | \$9,839          | \$10,498         | \$11,826         | \$12,521         | 8.2%             |