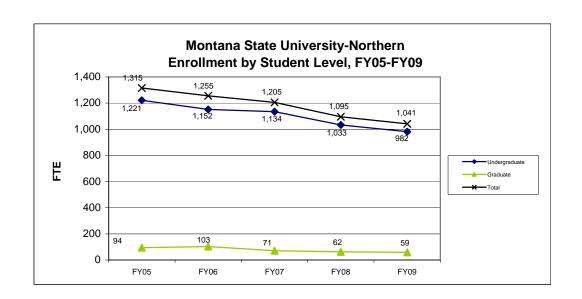

| Undergraduate | 1,221 | 1,152 | 1,134 | 1,033 | 982   |
|---------------|-------|-------|-------|-------|-------|
| Graduate      | 94    | 103   | 71    | 62    | 59    |
| Total         | 1,315 | 1,255 | 1,205 | 1,095 | 1,041 |