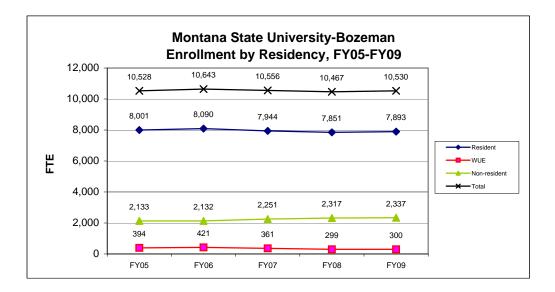

# **Reporting Metric - Enrollment**

|               | FY05   | FY06   | FY07   | FY08   | FY09     |
|---------------|--------|--------|--------|--------|----------|
|               | Actual | Actual | Actual | Actual | Budgeted |
| Resident      | 8,001  | 8,090  | 7,944  | 7,851  | 7,893    |
| WUE           | 394    | 421    | 361    | 299    | 300      |
| Non-resident  | 2,133  | 2,132  | 2,251  | 2,317  | 2,337    |
| Total         | 10,528 | 10,643 | 10,556 | 10,467 | 10,530   |
|               |        |        |        |        |          |
| Undergraduate | 9,637  | 9,746  | 9,676  | 9,552  | 9,609    |
| Graduate      | 891    | 896    | 880    | 915    | 921      |
| Total         | 10,528 | 10,643 | 10,556 | 10,467 | 10,530   |