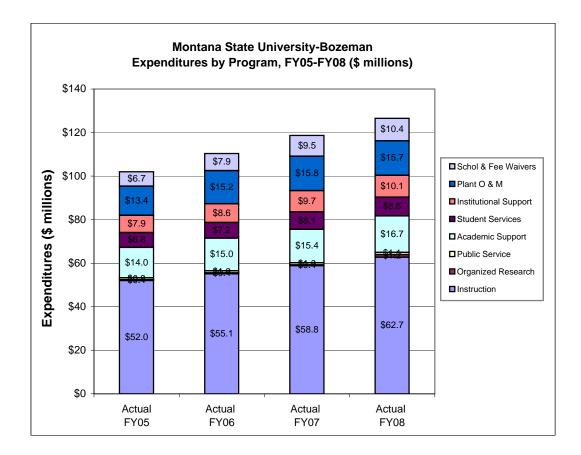

#### **Reporting Metric - Expenditures by Program**

|                       | FY05          | FY06          | FY07          | FY08          | FY09          |  |
|-----------------------|---------------|---------------|---------------|---------------|---------------|--|
|                       | Actual        | Actual        | Actual        | Actual        | Budgeted      |  |
| Instruction           |               |               |               |               |               |  |
| \$ Expenditures       | \$52,019,673  | \$55,098,386  | \$58,846,258  | \$62,734,122  | \$64,845,877  |  |
| Percent of Total      | 51.0%         | 49.9%         | 49.6%         | 49.6%         | 49.5%         |  |
| Research              |               |               |               |               |               |  |
| \$ Expenditures       | \$396,543     | \$447,670     | \$371,468     | \$1,169,281   | \$1,194,757   |  |
| Percent of Total      | 0.4%          | 0.4%          | 0.3%          | 0.9%          | 0.9%          |  |
| Public Service        |               |               |               |               |               |  |
| \$ Expenditures       | \$840,008     | \$968,189     | \$956,645     | \$1,079,025   | \$1,236,731   |  |
| Percent of Total      | 0.8%          | 0.9%          | 0.8%          | 0.9%          | 0.9%          |  |
| Academic Support      |               |               |               |               |               |  |
| \$ Expenditures       | \$13,968,687  | \$14,987,052  | \$15,363,132  | \$16,743,397  | \$16,382,665  |  |
| Percent of Total      | 13.7%         | 13.6%         | 12.9%         | 13.2%         | 12.5%         |  |
| Student Services      |               |               |               |               |               |  |
| \$ Expenditures       | \$6,824,202   | \$7,209,456   | \$8,055,896   | \$8,558,484   | \$9,157,138   |  |
| Percent of Total      | 6.7%          | 6.5%          | 6.8%          | 6.8%          | 7.0%          |  |
| Institutional Support |               |               |               |               |               |  |
| \$ Expenditures       | \$7,949,515   | \$8,599,167   | \$9,730,692   | \$10,131,281  | \$10,508,612  |  |
| Percent of Total      | 7.8%          | 7.8%          | 8.2%          | 8.0%          | 8.0%          |  |
| Plant O & M           |               |               |               |               |               |  |
| \$ Expenditures       | \$13,376,996  | \$15,178,179  | \$15,799,982  | \$15,742,592  | \$16,211,791  |  |
| Percent of Total      | 13.1%         | 13.8%         | 13.3%         | 12.4%         | 12.4%         |  |
| Scholarship and Fello |               |               |               |               |               |  |
| \$ Expenditures       | \$6,662,035   | \$7,880,745   | \$9,547,376   | \$10,390,239  | \$11,344,151  |  |
| Percent of Total      | 6.5%          | 7.1%          | 8.0%          | 8.2%          | 8.7%          |  |
| Other                 |               |               |               |               |               |  |
| \$ Expenditures       | \$0           | \$0           | \$0           |               |               |  |
| Percent of Total      | 0.0%          | 0.0%          | 0.0%          | 0.0%          | 0.0%          |  |
| Total                 | Total         |               |               |               |               |  |
| \$ Expenditures       | \$102,037,659 | \$110,368,844 | \$118,671,449 | \$126,548,421 | \$130,881,722 |  |
| Percent of Total      | 100.0%        | 100.0%        | 100.0%        | 100.0%        | 100.0%        |  |

NOTE: Does not include Equipment or Work Force Development One-Time Only Appropriations of \$695,591 or Family Practice Residency Appropriation of \$319,366

|                       | FY05    | FY06    | FY07    | FY08    | FY09    |
|-----------------------|---------|---------|---------|---------|---------|
| Instruction           | \$52.0  | \$55.1  | \$58.8  | \$62.7  | \$64.8  |
| Organized Research    | \$0.4   | \$0.4   | \$0.4   | \$1.2   | \$1.2   |
| Public Service        | \$0.8   | \$1.0   | \$1.0   | \$1.1   | \$1.2   |
| Academic Support      | \$14.0  | \$15.0  | \$15.4  | \$16.7  | \$16.4  |
| Student Services      | \$6.8   | \$7.2   | \$8.1   | \$8.6   | \$9.2   |
| Institutional Support | \$7.9   | \$8.6   | \$9.7   | \$10.1  | \$10.5  |
| Plant O & M           | \$13.4  | \$15.2  | \$15.8  | \$15.7  | \$16.2  |
| Schol & Fee Waivers   | \$6.7   | \$7.9   | \$9.5   | \$10.4  | \$11.3  |
| Total                 | \$102.0 | \$110.4 | \$118.7 | \$126.5 | \$130.9 |