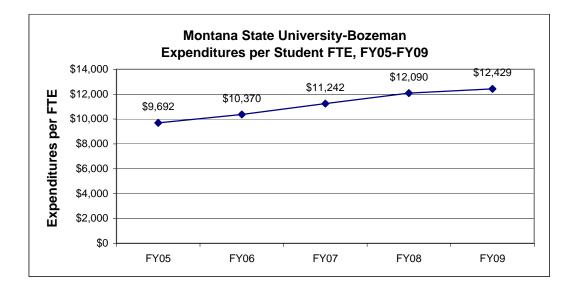

# Reporting Metric - Expenditures per Student

| Expenditures per |
|------------------|------------------|------------------|------------------|------------------|------------------|
| FTE              | FTE              | FTE              | FTE              | FTE              | FTE              |
| FY05             | FY06             | FY07             | FY08             | FY09             | Growth           |
| Actual           | Actual           | Actual           | Budgeted         | Budgeted         | Rate             |
| \$9,692          | \$10,370         | \$11,242         | \$12,090         | \$12,429         | 6.4%             |