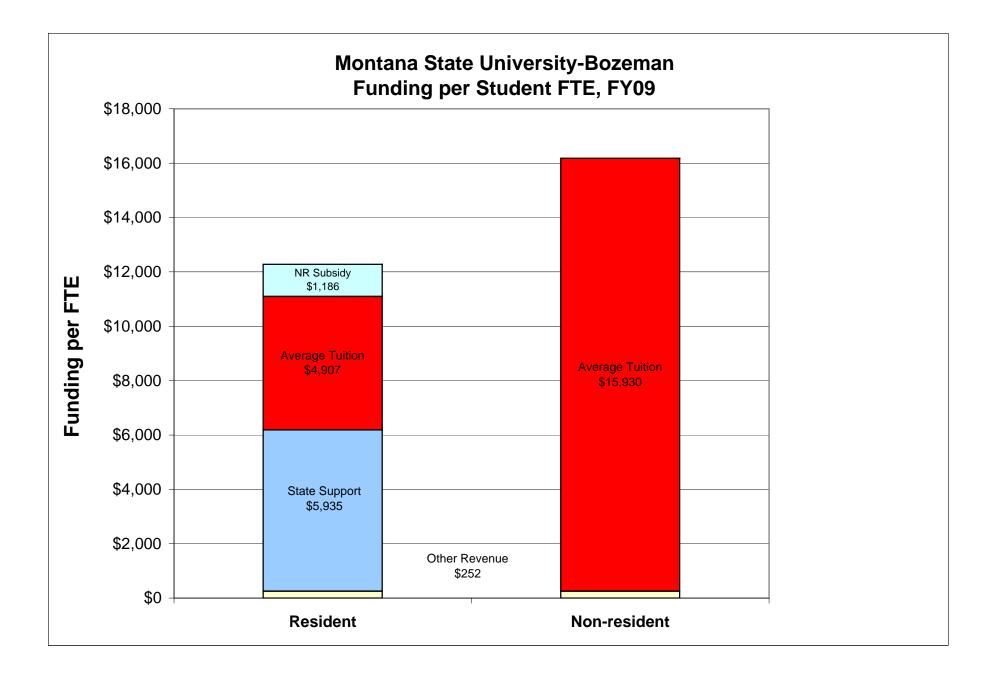

# **Reporting Metric - Per Student Funding**

|                                                                    |                          | Percent of  |  |  |  |  |
|--------------------------------------------------------------------|--------------------------|-------------|--|--|--|--|
|                                                                    |                          | Expenditure |  |  |  |  |
| Non-Resident Student Funding                                       | FY09 Budgeted            | per FTE     |  |  |  |  |
| Expenditure per FTE*                                               | 12,280                   |             |  |  |  |  |
| Average Non-resident Tuition per FTE*                              | 15,930                   | 129.7%      |  |  |  |  |
| Other Revenue per FTE***                                           | 252                      | 2.0%        |  |  |  |  |
| Resident Student Funding                                           | Resident Student Funding |             |  |  |  |  |
| Expenditure per FTE*                                               | 12,280                   |             |  |  |  |  |
| State Support per FTE**                                            | 5,935                    | 48.3%       |  |  |  |  |
| Average Resident Tuition per FTE*                                  | 4,907                    | 40.0%       |  |  |  |  |
| Other Revenue per FTE***                                           | 252                      | 2.0%        |  |  |  |  |
| Non-Resident Subsidy per FTE                                       | 1,186                    | 9.7%        |  |  |  |  |
| * Excludes Program Fees and Super Tuition                          |                          |             |  |  |  |  |
| ** Includes General Fund and Millage                               |                          |             |  |  |  |  |
| *** Includes Registration Fee, Admission Fee, Investment Earnings, |                          |             |  |  |  |  |
| Other Fees, and Miscellaneous Revenue                              |                          |             |  |  |  |  |