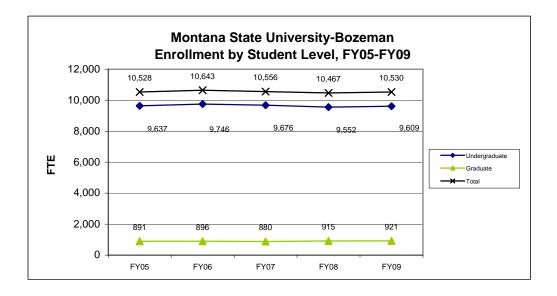

# **Reporting Metric - Enrollment**

|               | FY05   | FY06   | FY07   | FY08   | FY09     |
|---------------|--------|--------|--------|--------|----------|
|               | Actual | Actual | Actual | Actual | Budgeted |
| Resident      | 8,001  | 8,090  | 7,944  | 7,851  | 7,893    |
| WUE           | 394    | 421    | 361    | 299    | 300      |
| Non-resident  | 2,133  | 2,132  | 2,251  | 2,317  | 2,337    |
| Total         | 10,528 | 10,643 | 10,556 | 10,467 | 10,530   |
|               |        |        |        |        |          |
| Undergraduate | 9,637  | 9,746  | 9,676  | 9,552  | 9,609    |
| Graduate      | 891    | 896    | 880    | 915    | 921      |
| Total         | 10,528 | 10,643 | 10,556 | 10,467 | 10,530   |