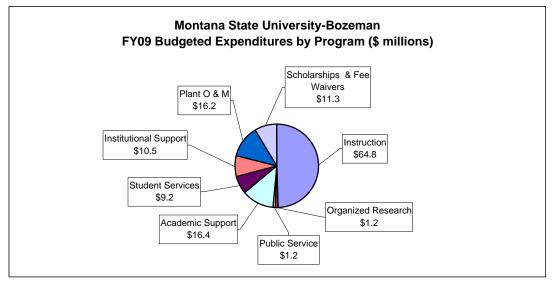

#### **Reporting Metric - Expenditures by Program**

|                       | FY05          | FY06          | FY07          | FY08          | FY09          |  |
|-----------------------|---------------|---------------|---------------|---------------|---------------|--|
|                       | Actual        | Actual        | Actual        | Actual        | Budgeted      |  |
| Instruction           |               |               |               |               |               |  |
| \$ Expenditures       | \$52,019,673  | \$55,098,386  | \$58,846,258  | \$62,734,122  | \$64,845,877  |  |
| Percent of Total      | 51.0%         | 49.9%         | 49.6%         | 49.6%         | 49.5%         |  |
| Research              |               |               |               |               |               |  |
| \$ Expenditures       | \$396,543     | \$447,670     | \$371,468     | \$1,169,281   | \$1,194,757   |  |
| Percent of Total      | 0.4%          | 0.4%          | 0.3%          | 0.9%          | 0.9%          |  |
| Public Service        |               |               |               |               |               |  |
| \$ Expenditures       | \$840,008     | \$968,189     | \$956,645     | \$1,079,025   | \$1,236,731   |  |
| Percent of Total      | 0.8%          | 0.9%          | 0.8%          | 0.9%          | 0.9%          |  |
| Academic Support      |               |               |               |               |               |  |
| \$ Expenditures       | \$13,968,687  | \$14,987,052  | \$15,363,132  | \$16,743,397  | \$16,382,665  |  |
| Percent of Total      | 13.7%         | 13.6%         | 12.9%         | 13.2%         | 12.5%         |  |
| Student Services      |               |               |               |               |               |  |
| \$ Expenditures       | \$6,824,202   | \$7,209,456   | \$8,055,896   | \$8,558,484   | \$9,157,138   |  |
| Percent of Total      | 6.7%          | 6.5%          | 6.8%          | 6.8%          | 7.0%          |  |
| Institutional Support |               |               |               |               |               |  |
| \$ Expenditures       | \$7,949,515   | \$8,599,167   | \$9,730,692   | \$10,131,281  | \$10,508,612  |  |
| Percent of Total      | 7.8%          | 7.8%          | 8.2%          | 8.0%          | 8.0%          |  |
| Plant O & M           |               |               |               |               |               |  |
| \$ Expenditures       | \$13,376,996  | \$15,178,179  | \$15,799,982  | \$15,742,592  | \$16,211,791  |  |
| Percent of Total      | 13.1%         | 13.8%         | 13.3%         | 12.4%         | 12.4%         |  |
| Scholarship and Fello |               |               |               |               |               |  |
| \$ Expenditures       | \$6,662,035   | \$7,880,745   | \$9,547,376   | \$10,390,239  | \$11,344,151  |  |
| Percent of Total      | 6.5%          | 7.1%          | 8.0%          | 8.2%          | 8.7%          |  |
| Other                 |               |               |               |               |               |  |
| \$ Expenditures       | \$0           | \$0           | \$0           |               |               |  |
| Percent of Total      | 0.0%          | 0.0%          | 0.0%          | 0.0%          | 0.0%          |  |
| Total                 | Total         |               |               |               |               |  |
| \$ Expenditures       | \$102,037,659 | \$110,368,844 | \$118,671,449 | \$126,548,421 | \$130,881,722 |  |
| Percent of Total      | 100.0%        | 100.0%        | 100.0%        | 100.0%        | 100.0%        |  |

NOTE: Does not include Equipment or Work Force Development One-Time Only Appropriations of \$695,591 or Family Practice Residency Appropriation of \$319,366

|                       | FY05    | FY06    | FY07    | FY08    | FY09    |
|-----------------------|---------|---------|---------|---------|---------|
| Instruction           | \$52.0  | \$55.1  | \$58.8  | \$62.7  | \$64.8  |
| Organized Research    | \$0.4   | \$0.4   | \$0.4   | \$1.2   | \$1.2   |
| Public Service        | \$0.8   | \$1.0   | \$1.0   | \$1.1   | \$1.2   |
| Academic Support      | \$14.0  | \$15.0  | \$15.4  | \$16.7  | \$16.4  |
| Student Services      | \$6.8   | \$7.2   | \$8.1   | \$8.6   | \$9.2   |
| Institutional Support | \$7.9   | \$8.6   | \$9.7   | \$10.1  | \$10.5  |
| Plant O & M           | \$13.4  | \$15.2  | \$15.8  | \$15.7  | \$16.2  |
| Schol & Fee Waivers   | \$6.7   | \$7.9   | \$9.5   | \$10.4  | \$11.3  |
| Total                 | \$102.0 | \$110.4 | \$118.7 | \$126.5 | \$130.9 |