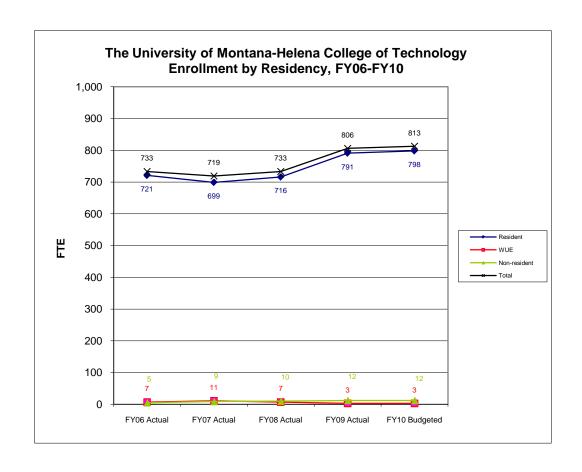

## **Reporting Metric - Enrollment**

|               | FY06   | FY07   | FY08   | FY09   | FY10     |
|---------------|--------|--------|--------|--------|----------|
|               | Actual | Actual | Actual | Actual | Budgeted |
| Resident      | 721    | 699    | 716    | 791    | 798      |
| WUE           | 7      | 11     | 7      | 3      | 3        |
| Non-resident  | 5      | 9      | 10     | 12     | 12       |
| Total         | 733    | 719    | 733    | 806    | 813      |
|               |        |        |        |        |          |
| Undergraduate |        |        |        |        |          |
| Graduate      |        |        |        |        |          |
| COT           | 733    | 719    | 733    | 806    | 813      |
| Total         | 733    | 719    | 733    | 806    | 813      |