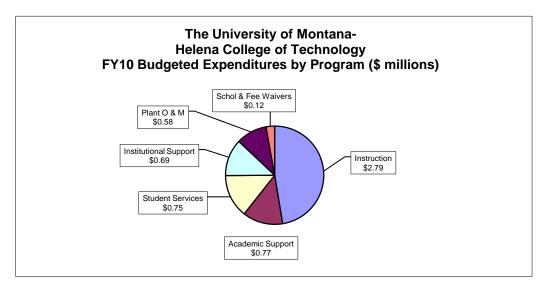

## **Reporting Metric - Expenditures by Program**

|                             | FY06        | FY07        | FY08        | FY09        | FY10        |
|-----------------------------|-------------|-------------|-------------|-------------|-------------|
|                             | Actual      | Actual      | Actual      | Actual      | Budgeted    |
| Instruction                 |             |             |             |             |             |
| \$ Expenditures             | \$2,367,563 | \$2,520,138 | \$2,677,755 | \$2,812,178 | \$2,977,413 |
| Percent of Total            | 47.4%       | 50.0%       | 47.6%       | 47.3%       | 47.4%       |
| Research                    |             |             |             |             |             |
| \$ Expenditures             | \$0         | \$0         | \$0         | \$0         | \$0         |
| Percent of Total            | 0.0%        | 0.0%        | 0.0%        | 0.0%        | 0.0%        |
| Public Service              |             |             |             |             |             |
| \$ Expenditures             | \$0         | \$0         | \$0         | \$0         | \$0         |
| Percent of Total            | 0.0%        | 0.0%        | 0.0%        | 0.0%        | 0.0%        |
| Academic Support            |             |             |             |             |             |
| \$ Expenditures             | \$487,584   | \$541,434   | \$591,471   | \$836,625   | \$832,235   |
| Percent of Total            | 9.8%        | 10.7%       | 10.5%       | 14.1%       | 13.2%       |
| Student Services            |             |             |             |             |             |
| \$ Expenditures             | \$577,440   | \$613,803   | \$758,819   | \$740,454   | \$895,880   |
| Percent of Total            | 11.6%       | 12.2%       | 13.5%       | 12.4%       | 14.3%       |
| Institutional Support       |             |             |             |             |             |
| \$ Expenditures             | \$473,720   | \$554,020   | \$878,370   | \$648,496   | \$762,836   |
| Percent of Total            | 9.5%        | 11.0%       | 15.6%       | 10.9%       | 12.1%       |
| Plant O & M                 |             |             |             |             |             |
| \$ Expenditures             | \$1,004,554 | \$758,916   | \$599,883   | \$741,646   | \$637,532   |
| Percent of Total            | 20.1%       | 15.1%       | 10.7%       | 12.5%       | 10.1%       |
| Scholarship and Fellowships |             |             |             |             |             |
| \$ Expenditures             | \$84,667    | \$49,882    | \$116,446   | \$170,487   | \$177,590   |
| Percent of Total            | 1.7%        | 1.0%        | 2.1%        | 2.9%        | 2.8%        |
| Other                       |             |             |             |             |             |
| \$ Expenditures             | 0           | \$0         | \$0         | \$0         | \$0         |
| Percent of Total            | 0.0%        | 0.0%        | 0.0%        | 0.0%        | 0.0%        |
| Total                       |             |             |             |             |             |
| \$ Expenditures             | \$4,995,528 | \$5,038,193 |             | \$5,949,886 | \$6,283,486 |
| Percent of Total            | 100.0%      | 100.0%      | 100.0%      | 100.0%      | 100.0%      |