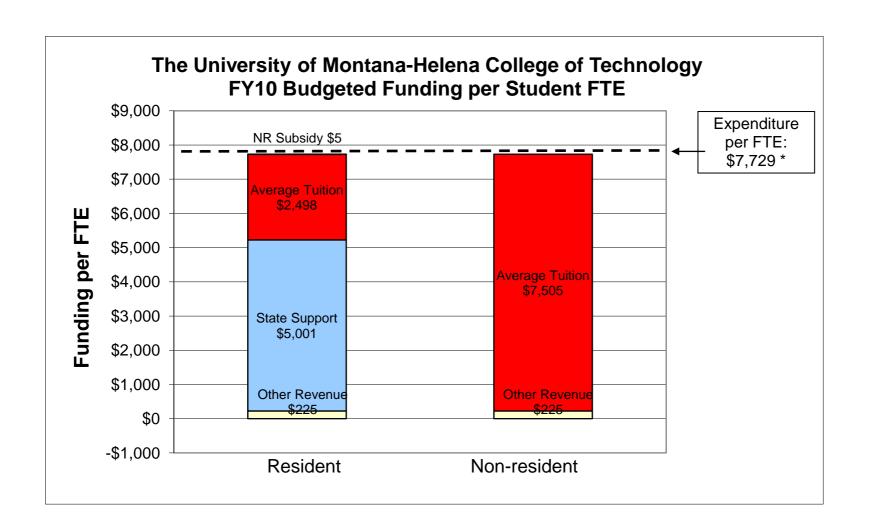

## **Reporting Metric - Per Student Funding**

|       |                                       |          | Percent of  |  |  |
|-------|---------------------------------------|----------|-------------|--|--|
|       |                                       | FY10     | Expenditure |  |  |
| Non-  | Resident Student Funding              | Budgeted | per FTE     |  |  |
|       | Expenditure per FTE*                  | 7,729    |             |  |  |
|       | Average Non-resident Tuition per FTE* | 7,505    | 97.1%       |  |  |
|       | Other Revenue per FTE***              | 225      | 2.9%        |  |  |
| Resid | Resident Student Funding              |          |             |  |  |
|       | Expenditure per FTE*                  | 7,729    |             |  |  |
|       | State Support per FTE**               | 5,001    | 64.7%       |  |  |
|       | Average Resident Tuition per FTE*     | 2,498    | 32.3%       |  |  |
|       | Other Revenue per FTE***              | 225      | 2.9%        |  |  |
|       |                                       |          |             |  |  |

0.1%

Non-Resident Subsidy per FTE

\* Excludes Program Fees and Super Tuition

<sup>\*\*</sup> Includes General Fund and Millage

<sup>\*\*\*</sup> Includes Registration Fee, Admission Fee, Investment Earnings, Other Fees, and Miscellaneous Revenue

<sup>\*</sup> Excludes Program Fees and Super Tuition