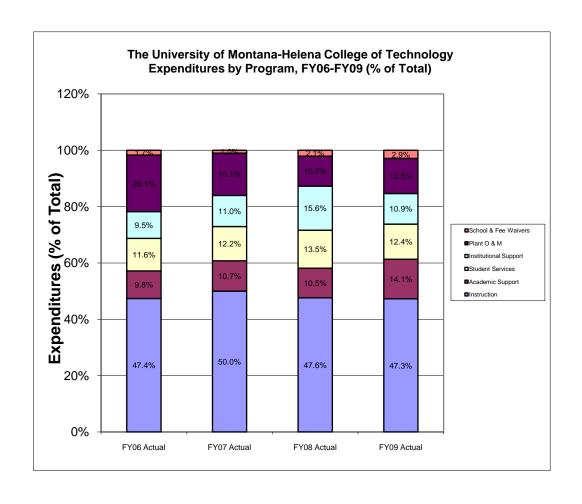

## **Reporting Metric - Expenditures by Program**

|                             | FY06        | FY07        | FY08        | FY09        | FY10        |
|-----------------------------|-------------|-------------|-------------|-------------|-------------|
|                             | Actual      | Actual      | Actual      | Actual      | Budgeted    |
| Instruction                 |             |             |             |             |             |
| \$ Expenditures             | \$2,367,563 | \$2,520,138 | \$2,677,755 | \$2,812,178 | \$2,977,413 |
| Percent of Total            | 47.4%       | 50.0%       | 47.6%       | 47.3%       | 47.4%       |
| Research                    |             |             |             |             |             |
| \$ Expenditures             | \$0         | \$0         | \$0         | \$0         | \$0         |
| Percent of Total            | 0.0%        | 0.0%        | 0.0%        | 0.0%        | 0.0%        |
| Public Service              |             |             |             |             |             |
| \$ Expenditures             | \$0         | \$0         | \$0         | \$0         | \$0         |
| Percent of Total            | 0.0%        | 0.0%        | 0.0%        | 0.0%        | 0.0%        |
| Academic Support            |             |             |             |             |             |
| \$ Expenditures             | \$487,584   | \$541,434   | \$591,471   | \$836,625   | \$832,235   |
| Percent of Total            | 9.8%        | 10.7%       | 10.5%       | 14.1%       | 13.2%       |
| Student Services            |             |             |             |             |             |
| \$ Expenditures             | \$577,440   | \$613,803   | \$758,819   | \$740,454   | \$895,880   |
| Percent of Total            | 11.6%       | 12.2%       | 13.5%       | 12.4%       | 14.3%       |
| Institutional Support       |             |             |             |             |             |
| \$ Expenditures             | \$473,720   | \$554,020   | \$878,370   | \$648,496   | \$762,836   |
| Percent of Total            | 9.5%        | 11.0%       | 15.6%       | 10.9%       | 12.1%       |
| Plant O & M                 |             |             |             |             |             |
| \$ Expenditures             | \$1,004,554 | \$758,916   | \$599,883   | \$741,646   | \$637,532   |
| Percent of Total            | 20.1%       | 15.1%       | 10.7%       | 12.5%       | 10.1%       |
| Scholarship and Fellowships |             |             |             |             |             |
| \$ Expenditures             | \$84,667    | \$49,882    | \$116,446   | \$170,487   | \$177,590   |
| Percent of Total            | 1.7%        | 1.0%        | 2.1%        | 2.9%        | 2.8%        |
| Other                       |             |             |             |             |             |
| \$ Expenditures             | 0           | \$0         | \$0         | \$0         | \$0         |
| Percent of Total            | 0.0%        | 0.0%        | 0.0%        | 0.0%        | 0.0%        |
| Total                       |             |             |             |             |             |
| \$ Expenditures             | \$4,995,528 | \$5,038,193 |             | \$5,949,886 | \$6,283,486 |
| Percent of Total            | 100.0%      | 100.0%      | 100.0%      | 100.0%      | 100.0%      |