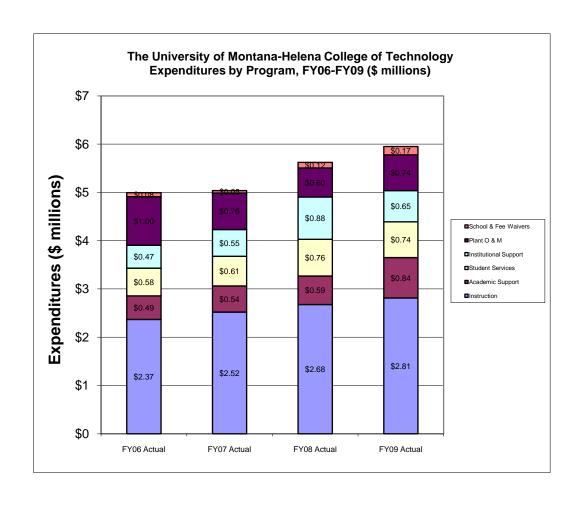

## **Reporting Metric - Expenditures by Program**

|                             | FY06        | FY07        | FY08        | FY09        | FY10        |
|-----------------------------|-------------|-------------|-------------|-------------|-------------|
|                             | Actual      | Actual      | Actual      | Actual      | Budgeted    |
| Instruction                 |             |             |             |             |             |
| \$ Expenditures             | \$2,367,563 | \$2,520,138 | \$2,677,755 | \$2,812,178 | \$2,977,413 |
| Percent of Total            | 47.4%       | 50.0%       | 47.6%       | 47.3%       | 47.4%       |
| Research                    |             |             |             |             |             |
| \$ Expenditures             | \$0         | \$0         | \$0         | \$0         | \$0         |
| Percent of Total            | 0.0%        | 0.0%        | 0.0%        | 0.0%        | 0.0%        |
| Public Service              |             |             |             |             |             |
| \$ Expenditures             | \$0         | \$0         | \$0         | \$0         | \$0         |
| Percent of Total            | 0.0%        | 0.0%        | 0.0%        | 0.0%        | 0.0%        |
| Academic Support            |             |             |             |             |             |
| \$ Expenditures             | \$487,584   | \$541,434   | \$591,471   | \$836,625   | \$832,235   |
| Percent of Total            | 9.8%        | 10.7%       | 10.5%       | 14.1%       | 13.2%       |
| Student Services            |             |             |             |             |             |
| \$ Expenditures             | \$577,440   | \$613,803   | \$758,819   | \$740,454   | \$895,880   |
| Percent of Total            | 11.6%       | 12.2%       | 13.5%       | 12.4%       | 14.3%       |
| Institutional Support       |             |             |             |             |             |
| \$ Expenditures             | \$473,720   | \$554,020   | \$878,370   | \$648,496   | \$762,836   |
| Percent of Total            | 9.5%        | 11.0%       | 15.6%       | 10.9%       | 12.1%       |
| Plant O & M                 |             |             |             |             |             |
| \$ Expenditures             | \$1,004,554 | \$758,916   | \$599,883   | \$741,646   | \$637,532   |
| Percent of Total            | 20.1%       | 15.1%       | 10.7%       | 12.5%       | 10.1%       |
| Scholarship and Fellowships |             |             |             |             |             |
| \$ Expenditures             | \$84,667    | \$49,882    | \$116,446   | \$170,487   | \$177,590   |
| Percent of Total            | 1.7%        | 1.0%        | 2.1%        | 2.9%        | 2.8%        |
| Other                       |             |             |             |             |             |
| \$ Expenditures             | 0           | \$0         | \$0         | \$0         | \$0         |
| Percent of Total            | 0.0%        | 0.0%        | 0.0%        | 0.0%        | 0.0%        |
| Total                       |             |             |             |             |             |
| \$ Expenditures             | \$4,995,528 | \$5,038,193 |             | \$5,949,886 | \$6,283,486 |
| Percent of Total            | 100.0%      | 100.0%      | 100.0%      | 100.0%      | 100.0%      |