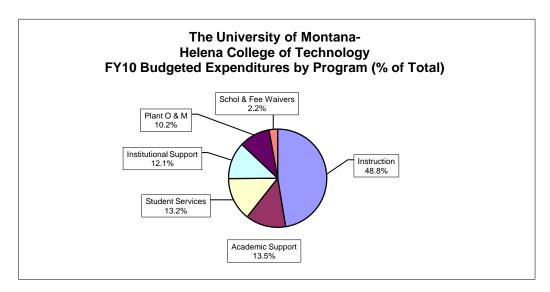

## **Reporting Metric - Expenditures by Program**

|                             | FY06        | FY07        | FY08        | FY09        | FY10        |
|-----------------------------|-------------|-------------|-------------|-------------|-------------|
|                             | Actual      | Actual      | Actual      | Actual      | Budgeted    |
| Instruction                 |             |             |             |             |             |
| \$ Expenditures             | \$2,367,563 | \$2,520,138 | \$2,677,755 | \$2,812,178 | \$2,977,413 |
| Percent of Total            | 47.4%       | 50.0%       | 47.6%       | 47.3%       | 47.4%       |
| Research                    |             |             |             |             |             |
| \$ Expenditures             | \$0         | \$0         | \$0         | \$0         | \$0         |
| Percent of Total            | 0.0%        | 0.0%        | 0.0%        | 0.0%        | 0.0%        |
| Public Service              |             |             |             |             |             |
| \$ Expenditures             | \$0         | \$0         | \$0         | \$0         | \$0         |
| Percent of Total            | 0.0%        | 0.0%        | 0.0%        | 0.0%        | 0.0%        |
| Academic Support            |             |             |             |             |             |
| \$ Expenditures             | \$487,584   | \$541,434   | \$591,471   | \$836,625   | \$832,235   |
| Percent of Total            | 9.8%        | 10.7%       | 10.5%       | 14.1%       | 13.2%       |
| Student Services            |             |             |             |             |             |
| \$ Expenditures             | \$577,440   | \$613,803   | \$758,819   | \$740,454   | \$895,880   |
| Percent of Total            | 11.6%       | 12.2%       | 13.5%       | 12.4%       | 14.3%       |
| Institutional Support       |             |             |             |             |             |
| \$ Expenditures             | \$473,720   | \$554,020   | \$878,370   | \$648,496   | \$762,836   |
| Percent of Total            | 9.5%        | 11.0%       | 15.6%       | 10.9%       | 12.1%       |
| Plant O & M                 |             |             |             |             |             |
| \$ Expenditures             | \$1,004,554 | \$758,916   | \$599,883   | \$741,646   | \$637,532   |
| Percent of Total            | 20.1%       | 15.1%       | 10.7%       | 12.5%       | 10.1%       |
| Scholarship and Fellowships |             |             |             |             |             |
| \$ Expenditures             | \$84,667    | \$49,882    | \$116,446   | \$170,487   | \$177,590   |
| Percent of Total            | 1.7%        | 1.0%        | 2.1%        | 2.9%        | 2.8%        |
| Other                       |             |             |             |             |             |
| \$ Expenditures             | 0           | \$0         | \$0         | \$0         | \$0         |
| Percent of Total            | 0.0%        | 0.0%        | 0.0%        | 0.0%        | 0.0%        |
| Total                       |             |             |             |             |             |
| \$ Expenditures             | \$4,995,528 | \$5,038,193 |             | \$5,949,886 | \$6,283,486 |
| Percent of Total            | 100.0%      | 100.0%      | 100.0%      | 100.0%      | 100.0%      |