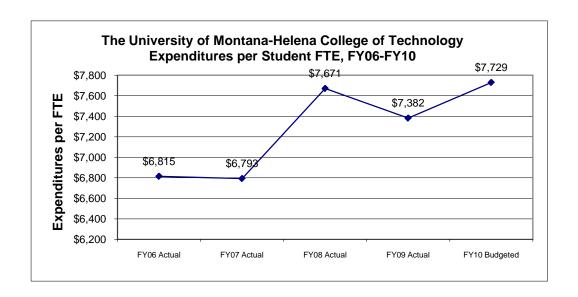

## Reporting Metric - Expenditures per Student

| Expenditures | Expenditures | Expenditures | Expenditures | Expenditures  | Expenditures |
|--------------|--------------|--------------|--------------|---------------|--------------|
| per FTE       | per FTE      |
|              |              |              |              | -             | Growth       |
| FY06 Actual  | FY07 Actual  | FY08 Actual  | FY09 Actual  | FY10 Budgeted | Rate         |
| \$6,815      | \$6,793      | \$7,671      | \$7,382      | \$7,729       | 3.2%         |