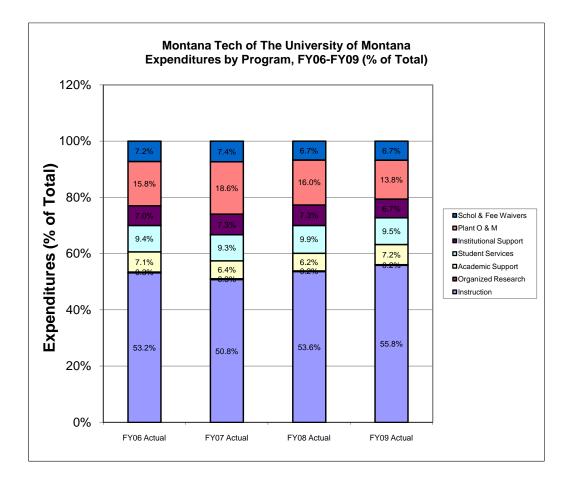

# Reporting Metric - Expenditures by Program

|                    |              |              |              |              | FY10         |
|--------------------|--------------|--------------|--------------|--------------|--------------|
|                    | FY06 Actual  | FY07 Actual  | FY08 Actual  | FY09 Actual  | Budgeted     |
| Instruction        |              |              |              |              |              |
| \$ Expenditures    | \$10,747,757 | \$11,075,701 | \$12,804,269 | \$14,552,685 | \$14,053,172 |
| Percent of Total   | 53.2%        | 50.8%        | 53.6%        | 55.8%        | 53.8%        |
| Research           |              |              |              |              |              |
| \$ Expenditures    | \$57,862     | \$57,731     | \$59,535     | \$59,770     | \$61,685     |
| Percent of Total   | 0.3%         | 0.3%         | 0.2%         | 0.2%         | 0.2%         |
| Public Service     |              |              |              |              |              |
| \$ Expenditures    | \$0          | \$0          | \$0          | \$0          | \$0          |
| Percent of Total   | 0.0%         | 0.0%         | 0.0%         | 0.0%         | 0.0%         |
| Academic Suppor    | t            |              |              |              |              |
| \$ Expenditures    | \$1,439,268  | \$1,398,244  | \$1,490,982  | \$1,867,375  | \$1,911,768  |
| Percent of Total   | 7.1%         | 6.4%         | 6.2%         | 7.2%         | 7.3%         |
| Student Services   |              |              |              |              |              |
| \$ Expenditures    | \$1,898,022  | \$2,017,481  | \$2,370,207  | \$2,487,560  | \$2,501,443  |
| Percent of Total   | 9.4%         | 9.3%         | 9.9%         | 9.5%         | 9.6%         |
| Institutional Supp | ort          |              |              |              |              |
| \$ Expenditures    | \$1,421,532  | \$1,599,678  | \$1,737,811  | \$1,734,804  | \$1,806,844  |
| Percent of Total   | 7.0%         | 7.3%         | 7.3%         | 6.7%         | 6.9%         |
| Plant O & M        |              |              |              |              |              |
| \$ Expenditures    | \$3,185,226  | \$4,053,685  | \$3,822,585  | \$3,605,788  | \$3,793,155  |
| Percent of Total   | 15.8%        | 18.6%        | 16.0%        | 13.8%        | 14.5%        |
| Scholarship and F  | ellowships   |              |              |              |              |
| \$ Expenditures    | \$1,451,684  | \$1,602,907  | \$1,592,790  | \$1,755,728  | \$1,981,570  |
| Percent of Total   | 7.2%         | 7.4%         | 6.7%         | 6.7%         | 7.6%         |
| Other              |              |              |              |              |              |
| \$ Expenditures    | \$0          | \$0          | \$0          | \$0          | \$0          |
| Percent of Total   | 0.0%         | 0.0%         | 0.0%         | 0.0%         | 0.0%         |
| Total              |              |              |              |              |              |
| \$ Expenditures    | \$20,201,351 | \$21,805,427 | \$23,878,179 | \$26,063,710 | \$26,109,637 |
| Percent of Total   | 100.0%       | 100.0%       | 100.0%       | 100.0%       | 100.0%       |