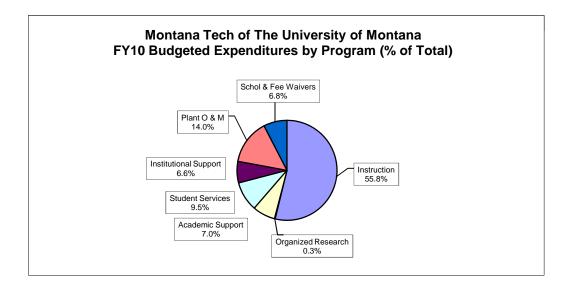

# Reporting Metric - Expenditures by Program

|                    |              |              |              |              | FY10         |
|--------------------|--------------|--------------|--------------|--------------|--------------|
|                    | FY06 Actual  | FY07 Actual  | FY08 Actual  | FY09 Actual  | Budgeted     |
| Instruction        |              |              |              |              |              |
| \$ Expenditures    | \$10,747,757 | \$11,075,701 | \$12,804,269 | \$14,552,685 | \$14,053,172 |
| Percent of Total   | 53.2%        | 50.8%        | 53.6%        | 55.8%        | 53.8%        |
| Research           |              |              |              |              |              |
| \$ Expenditures    | \$57,862     | \$57,731     | \$59,535     | \$59,770     | \$61,685     |
| Percent of Total   | 0.3%         | 0.3%         | 0.2%         | 0.2%         | 0.2%         |
| Public Service     |              |              |              |              |              |
| \$ Expenditures    | \$0          | \$0          | \$0          | \$0          | \$0          |
| Percent of Total   | 0.0%         | 0.0%         | 0.0%         | 0.0%         | 0.0%         |
| Academic Suppor    | t            |              |              |              |              |
| \$ Expenditures    | \$1,439,268  | \$1,398,244  | \$1,490,982  | \$1,867,375  | \$1,911,768  |
| Percent of Total   | 7.1%         | 6.4%         | 6.2%         | 7.2%         | 7.3%         |
| Student Services   |              |              |              |              |              |
| \$ Expenditures    | \$1,898,022  | \$2,017,481  | \$2,370,207  | \$2,487,560  | \$2,501,443  |
| Percent of Total   | 9.4%         | 9.3%         | 9.9%         | 9.5%         | 9.6%         |
| Institutional Supp | ort          |              |              |              |              |
| \$ Expenditures    | \$1,421,532  | \$1,599,678  | \$1,737,811  | \$1,734,804  | \$1,806,844  |
| Percent of Total   | 7.0%         | 7.3%         | 7.3%         | 6.7%         | 6.9%         |
| Plant O & M        |              |              |              |              |              |
| \$ Expenditures    | \$3,185,226  | \$4,053,685  | \$3,822,585  | \$3,605,788  | \$3,793,155  |
| Percent of Total   | 15.8%        | 18.6%        | 16.0%        | 13.8%        | 14.5%        |
| Scholarship and F  | ellowships   |              |              |              |              |
| \$ Expenditures    | \$1,451,684  | \$1,602,907  | \$1,592,790  | \$1,755,728  | \$1,981,570  |
| Percent of Total   | 7.2%         | 7.4%         | 6.7%         | 6.7%         | 7.6%         |
| Other              |              |              |              |              |              |
| \$ Expenditures    | \$0          | \$0          | \$0          | \$0          | \$0          |
| Percent of Total   | 0.0%         | 0.0%         | 0.0%         | 0.0%         | 0.0%         |
| Total              |              |              |              |              |              |
| \$ Expenditures    | \$20,201,351 | \$21,805,427 | \$23,878,179 | \$26,063,710 | \$26,109,637 |
| Percent of Total   | 100.0%       | 100.0%       | 100.0%       | 100.0%       | 100.0%       |