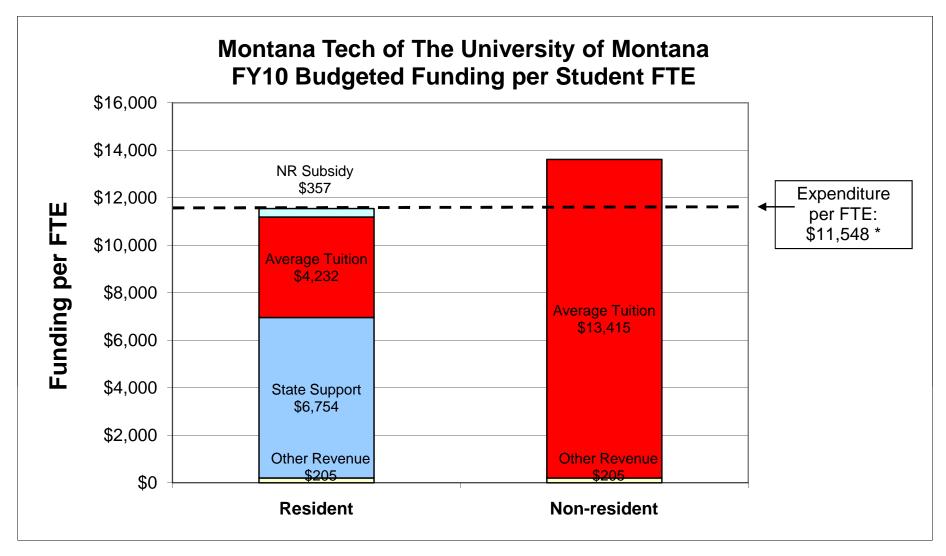

# **Reporting Metric - Per Student Funding**

|                                                                    |          | Percent of  |  |  |
|--------------------------------------------------------------------|----------|-------------|--|--|
|                                                                    | FY10     | Expenditure |  |  |
| Non-Resident Student Funding                                       | Budgeted | per FTE     |  |  |
| Expenditure per FTE*                                               | 11,548   |             |  |  |
| Average Non-resident Tuition per FTE*                              | 13,415   | 116.2%      |  |  |
| Other Revenue per FTE***                                           | 205      | 1.8%        |  |  |
| Resident Student Funding                                           |          |             |  |  |
| Expenditure per FTE*                                               | 11,548   |             |  |  |
| State Support per FTE**                                            | 6,754    | 58.5%       |  |  |
| Average Resident Tuition per FTE*                                  | 4,232    | 36.6%       |  |  |
| Other Revenue per FTE***                                           | 205      | 1.8%        |  |  |
| Non-Resident Subsidy per FTE                                       | 357      | 3.1%        |  |  |
| * Excludes Program Fees and Super Tuition                          |          |             |  |  |
| ** Includes General Fund and Millage                               |          |             |  |  |
| *** Includes Registration Fee, Admission Fee, Investment Earnings, |          |             |  |  |
| Other Fees, and Miscellaneous Revenue                              |          |             |  |  |