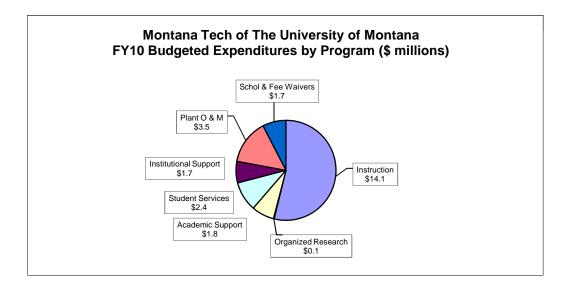

# Reporting Metric - Expenditures by Program

|                    |              |              |              |              | FY10         |
|--------------------|--------------|--------------|--------------|--------------|--------------|
|                    | FY06 Actual  | FY07 Actual  | FY08 Actual  | FY09 Actual  | Budgeted     |
| Instruction        |              |              |              |              |              |
| \$ Expenditures    | \$10,747,757 | \$11,075,701 | \$12,804,269 | \$14,552,685 | \$14,053,172 |
| Percent of Total   | 53.2%        | 50.8%        | 53.6%        | 55.8%        | 53.8%        |
| Research           |              |              |              |              |              |
| \$ Expenditures    | \$57,862     | \$57,731     | \$59,535     | \$59,770     | \$61,685     |
| Percent of Total   | 0.3%         | 0.3%         | 0.2%         | 0.2%         | 0.2%         |
| Public Service     |              |              |              |              |              |
| \$ Expenditures    | \$0          | \$0          | \$0          | \$0          | \$0          |
| Percent of Total   | 0.0%         | 0.0%         | 0.0%         | 0.0%         | 0.0%         |
| Academic Suppor    | t            |              |              |              |              |
| \$ Expenditures    | \$1,439,268  | \$1,398,244  | \$1,490,982  | \$1,867,375  | \$1,911,768  |
| Percent of Total   | 7.1%         | 6.4%         | 6.2%         | 7.2%         | 7.3%         |
| Student Services   |              |              |              |              |              |
| \$ Expenditures    | \$1,898,022  | \$2,017,481  | \$2,370,207  | \$2,487,560  | \$2,501,443  |
| Percent of Total   | 9.4%         | 9.3%         | 9.9%         | 9.5%         | 9.6%         |
| Institutional Supp | ort          |              |              |              |              |
| \$ Expenditures    | \$1,421,532  | \$1,599,678  | \$1,737,811  | \$1,734,804  | \$1,806,844  |
| Percent of Total   | 7.0%         | 7.3%         | 7.3%         | 6.7%         | 6.9%         |
| Plant O & M        |              |              |              |              |              |
| \$ Expenditures    | \$3,185,226  | \$4,053,685  | \$3,822,585  | \$3,605,788  | \$3,793,155  |
| Percent of Total   | 15.8%        | 18.6%        | 16.0%        | 13.8%        | 14.5%        |
| Scholarship and F  | ellowships   |              |              |              |              |
| \$ Expenditures    | \$1,451,684  | \$1,602,907  | \$1,592,790  | \$1,755,728  | \$1,981,570  |
| Percent of Total   | 7.2%         | 7.4%         | 6.7%         | 6.7%         | 7.6%         |
| Other              |              |              |              |              |              |
| \$ Expenditures    | \$0          | \$0          | \$0          | \$0          | \$0          |
| Percent of Total   | 0.0%         | 0.0%         | 0.0%         | 0.0%         | 0.0%         |
| Total              |              |              |              |              |              |
| \$ Expenditures    | \$20,201,351 | \$21,805,427 | \$23,878,179 | \$26,063,710 | \$26,109,637 |
| Percent of Total   | 100.0%       | 100.0%       | 100.0%       | 100.0%       | 100.0%       |