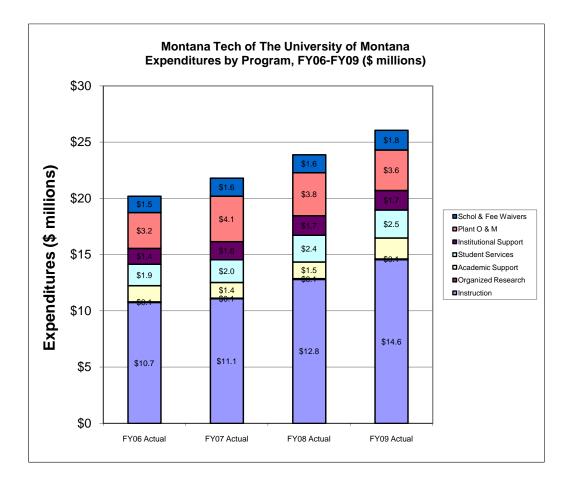

# Reporting Metric - Expenditures by Program

|                    |              |              |              |              | FY10         |
|--------------------|--------------|--------------|--------------|--------------|--------------|
|                    | FY06 Actual  | FY07 Actual  | FY08 Actual  | FY09 Actual  | Budgeted     |
| Instruction        |              |              |              |              |              |
| \$ Expenditures    | \$10,747,757 | \$11,075,701 | \$12,804,269 | \$14,552,685 | \$14,053,172 |
| Percent of Total   | 53.2%        | 50.8%        | 53.6%        | 55.8%        | 53.8%        |
| Research           |              |              |              |              |              |
| \$ Expenditures    | \$57,862     | \$57,731     | \$59,535     | \$59,770     | \$61,685     |
| Percent of Total   | 0.3%         | 0.3%         | 0.2%         | 0.2%         | 0.2%         |
| Public Service     |              |              |              |              |              |
| \$ Expenditures    | \$0          | \$0          | \$0          | \$0          | \$0          |
| Percent of Total   | 0.0%         | 0.0%         | 0.0%         | 0.0%         | 0.0%         |
| Academic Suppor    | t            |              |              |              |              |
| \$ Expenditures    | \$1,439,268  | \$1,398,244  | \$1,490,982  | \$1,867,375  | \$1,911,768  |
| Percent of Total   | 7.1%         | 6.4%         | 6.2%         | 7.2%         | 7.3%         |
| Student Services   |              |              |              |              |              |
| \$ Expenditures    | \$1,898,022  | \$2,017,481  | \$2,370,207  | \$2,487,560  | \$2,501,443  |
| Percent of Total   | 9.4%         | 9.3%         | 9.9%         | 9.5%         | 9.6%         |
| Institutional Supp | ort          |              |              |              |              |
| \$ Expenditures    | \$1,421,532  | \$1,599,678  | \$1,737,811  | \$1,734,804  | \$1,806,844  |
| Percent of Total   | 7.0%         | 7.3%         | 7.3%         | 6.7%         | 6.9%         |
| Plant O & M        |              |              |              |              |              |
| \$ Expenditures    | \$3,185,226  | \$4,053,685  | \$3,822,585  | \$3,605,788  | \$3,793,155  |
| Percent of Total   | 15.8%        | 18.6%        | 16.0%        | 13.8%        | 14.5%        |
| Scholarship and F  | ellowships   |              |              |              |              |
| \$ Expenditures    | \$1,451,684  | \$1,602,907  | \$1,592,790  | \$1,755,728  | \$1,981,570  |
| Percent of Total   | 7.2%         | 7.4%         | 6.7%         | 6.7%         | 7.6%         |
| Other              |              |              |              |              |              |
| \$ Expenditures    | \$0          | \$0          | \$0          | \$0          | \$0          |
| Percent of Total   | 0.0%         | 0.0%         | 0.0%         | 0.0%         | 0.0%         |
| Total              |              |              |              |              |              |
| \$ Expenditures    | \$20,201,351 | \$21,805,427 | \$23,878,179 | \$26,063,710 | \$26,109,637 |
| Percent of Total   | 100.0%       | 100.0%       | 100.0%       | 100.0%       | 100.0%       |