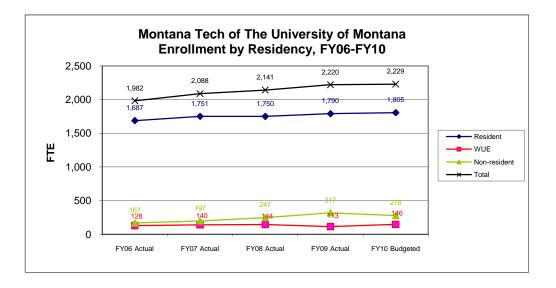

# **Reporting Metric - Enrollment**

|               |             |             |             |             | FY10     |
|---------------|-------------|-------------|-------------|-------------|----------|
|               | FY06 Actual | FY07 Actual | FY08 Actual | FY09 Actual | Budgeted |
| Resident      | 1,687       | 1,751       | 1,750       | 1,790       | 1,805    |
| WUE           | 128         | 140         | 144         | 113         | 146      |
| Non-resident  | 167         | 197         | 247         | 317         | 278      |
| Total         | 1,982       | 2,088       | 2,141       | 2,220       | 2,229    |
|               |             |             |             |             |          |
| Undergraduate | 1,611       | 1,698       | 1,713       | 1,806       | 1,804    |
| Graduate      | 68          | 86          | 79          | 83          | 85       |
| СОТ           | 303         | 304         | 349         | 331         | 340      |
| Total         | 1,982       | 2,088       | 2,141       | 2,220       | 2,229    |