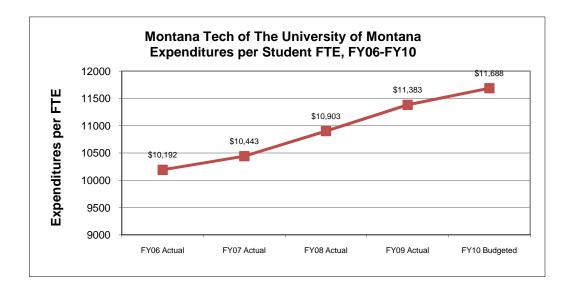

# Reporting Metric - Expenditures per Student

| Expenditures | Expenditures | Expenditures | Expenditures | Expenditures | Expenditures |
|--------------|--------------|--------------|--------------|--------------|--------------|
| per FTE      |
|              |              |              |              | FY10         | Growth       |
| FY06 Actual  | FY07 Actual  | FY08 Actual  | FY09 Actual  | Budgeted     | Rate         |
| \$10,192     | \$10,443     | \$10,903     | \$11,383     | \$11,688     | 3.5%         |