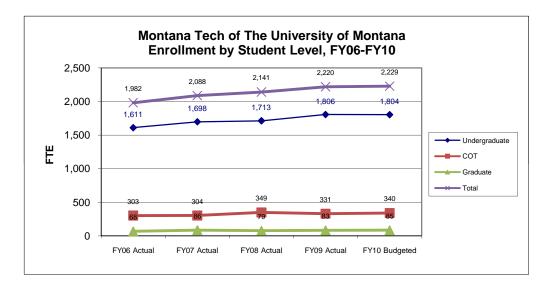

# **Reporting Metric - Enrollment**

|               |             |             |             |             | FY10     |
|---------------|-------------|-------------|-------------|-------------|----------|
|               | FY06 Actual | FY07 Actual | FY08 Actual | FY09 Actual | Budgeted |
| Resident      | 1,687       | 1,751       | 1,750       | 1,790       | 1,805    |
| WUE           | 128         | 140         | 144         | 113         | 146      |
| Non-resident  | 167         | 197         | 247         | 317         | 278      |
| Total         | 1,982       | 2,088       | 2,141       | 2,220       | 2,229    |
|               |             |             |             |             |          |
| Undergraduate | 1,611       | 1,698       | 1,713       | 1,806       | 1,804    |
| Graduate      | 68          | 86          | 79          | 83          | 85       |
| СОТ           | 303         | 304         | 349         | 331         | 340      |
| Total         | 1,982       | 2,088       | 2,141       | 2,220       | 2,229    |