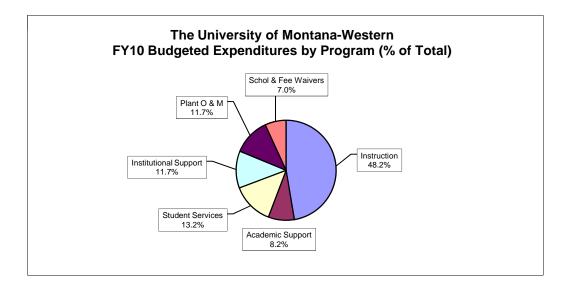

# Reporting Metric - Expenditures by Program

|                             |             |              |              |              | FY10         |
|-----------------------------|-------------|--------------|--------------|--------------|--------------|
|                             | FY06 Actual | FY07 Actual  | FY08 Actual  | FY09 Actual  | Budgeted     |
| Instruction                 |             |              |              |              |              |
| \$ Expenditures             | \$4,467,084 | \$4,948,160  | \$5,241,540  | \$5,615,426  | \$5,531,795  |
| Percent of Total            | 47.9%       | 47.6%        | 48.2%        | 48.1%        | 47.3%        |
| Research                    |             |              |              |              |              |
| \$ Expenditures             | \$0         | \$0          | \$0          | \$0          | \$0          |
| Percent of Total            | 0.0%        | 0.0%         | 0.0%         | 0.0%         | 0.0%         |
| Public Service              |             |              |              |              |              |
| \$ Expenditures             | \$0         | \$0          | \$0          | \$0          | \$0          |
| Percent of Total            | 0.0%        | 0.0%         | 0.0%         | 0.0%         | 0.0%         |
| Academic Support            |             |              |              |              |              |
| \$ Expenditures             | \$792,446   | \$906,112    | \$899,925    | \$953,857    | \$985,167    |
| Percent of Total            | 8.5%        | 8.7%         | 8.3%         | 8.2%         | 8.4%         |
| Student Services            |             |              |              |              |              |
| \$ Expenditures             | \$1,157,941 | \$1,361,524  | \$1,503,079  | \$1,591,554  | \$1,578,580  |
| Percent of Total            | 12.4%       | 13.1%        | 13.8%        | 13.6%        | 13.5%        |
| Institutional Support       |             |              |              |              |              |
| \$ Expenditures             | \$1,234,283 | \$1,265,644  | \$1,261,705  | \$1,366,383  | \$1,401,466  |
| Percent of Total            | 13.2%       | 12.2%        | 11.6%        | 11.7%        | 12.0%        |
| Plant O & M                 |             |              |              |              |              |
| \$ Expenditures             | \$1,095,327 | \$1,231,637  | \$1,251,643  | \$1,391,382  | \$1,395,881  |
| Percent of Total            | 11.7%       | 11.9%        | 11.5%        | 11.9%        | 11.9%        |
| Scholarship and Fellowships |             |              |              |              |              |
| \$ Expenditures             | \$584,787   | \$672,754    | \$713,860    | \$744,369    | \$800,429    |
| Percent of Total            | 6.3%        | 6.5%         | 6.6%         | 6.4%         | 6.8%         |
| Other                       |             |              |              |              |              |
| \$ Expenditures             | \$0         | \$0          | \$0          | \$0          | \$0          |
| Percent of Total            | 0.0%        | 0.0%         | 0.0%         | 0.0%         | 0.0%         |
| Total                       |             |              |              |              |              |
| \$ Expenditures             | \$9,331,868 | \$10,385,831 | \$10,871,752 | \$11,662,971 | \$11,693,318 |
| Percent of Total            | 100.0%      | 100.0%       | 100.0%       | 100.0%       | 100.0%       |