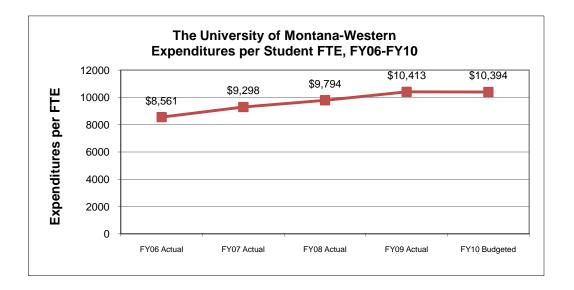

## Reporting Metric - Expenditures per Student

| Expenditures | Expenditures | Expenditures | Expenditures | Expenditures | Expenditures |
|--------------|--------------|--------------|--------------|--------------|--------------|
| per FTE      |
|              |              |              |              | FY10         | Growth       |
| FY06 Actual  | FY07 Actual  | FY08 Actual  | FY09 Actual  | Budgeted     | Rate         |
| \$8,561      | \$9,298      | \$9,794      | \$10,413     | \$10,394     | 5.0%         |