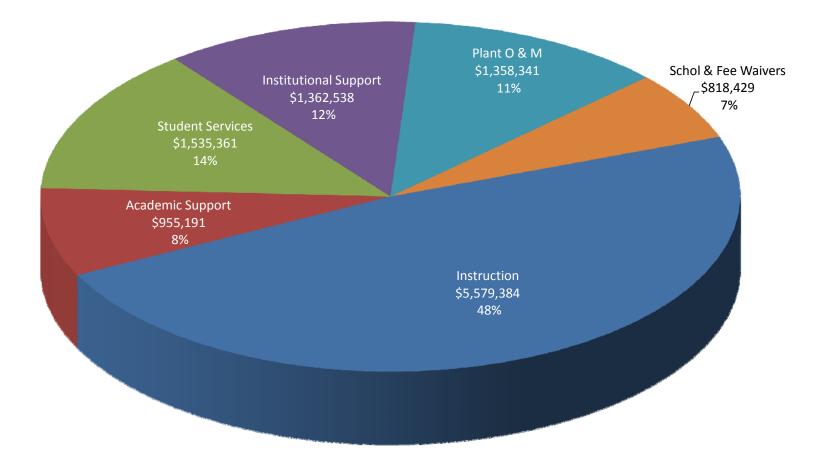

# Reporting Metric - Expenditures by Program

|                             |             |              |              |              | FY10         |
|-----------------------------|-------------|--------------|--------------|--------------|--------------|
|                             | FY06 Actual | FY07 Actual  | FY08 Actual  | FY09 Actual  | Budgeted     |
| Instruction                 |             |              |              |              |              |
| \$ Expenditures             | \$4,467,084 | \$4,948,160  | \$5,241,540  | \$5,615,426  | \$5,531,795  |
| Percent of Total            | 47.9%       | 47.6%        | 48.2%        | 48.1%        | 47.3%        |
| Research                    |             |              |              |              |              |
| \$ Expenditures             | \$0         | \$0          | \$0          | \$0          | \$0          |
| Percent of Total            | 0.0%        | 0.0%         | 0.0%         | 0.0%         | 0.0%         |
| Public Service              |             |              |              |              |              |
| \$ Expenditures             | \$0         | \$0          | \$0          | \$0          | \$0          |
| Percent of Total            | 0.0%        | 0.0%         | 0.0%         | 0.0%         | 0.0%         |
| Academic Support            |             |              |              |              |              |
| \$ Expenditures             | \$792,446   | \$906,112    | \$899,925    | \$953,857    | \$985,167    |
| Percent of Total            | 8.5%        | 8.7%         | 8.3%         | 8.2%         | 8.4%         |
| Student Services            |             |              |              |              |              |
| \$ Expenditures             | \$1,157,941 | \$1,361,524  | \$1,503,079  | \$1,591,554  | \$1,578,580  |
| Percent of Total            | 12.4%       | 13.1%        | 13.8%        | 13.6%        | 13.5%        |
| Institutional Support       |             |              |              |              |              |
| \$ Expenditures             | \$1,234,283 | \$1,265,644  | \$1,261,705  | \$1,366,383  | \$1,401,466  |
| Percent of Total            | 13.2%       | 12.2%        | 11.6%        | 11.7%        | 12.0%        |
| Plant O & M                 |             |              |              |              |              |
| \$ Expenditures             | \$1,095,327 | \$1,231,637  | \$1,251,643  | \$1,391,382  | \$1,395,881  |
| Percent of Total            | 11.7%       | 11.9%        | 11.5%        | 11.9%        | 11.9%        |
| Scholarship and Fellowships |             |              |              |              |              |
| \$ Expenditures             | \$584,787   | \$672,754    | \$713,860    | \$744,369    | \$800,429    |
| Percent of Total            | 6.3%        | 6.5%         | 6.6%         | 6.4%         | 6.8%         |
| Other                       |             |              |              |              |              |
| \$ Expenditures             | \$0         | \$0          | \$0          | \$0          | \$0          |
| Percent of Total            | 0.0%        | 0.0%         | 0.0%         | 0.0%         | 0.0%         |
| Total                       |             |              |              |              |              |
| \$ Expenditures             | \$9,331,868 | \$10,385,831 | \$10,871,752 | \$11,662,971 | \$11,693,318 |
| Percent of Total            | 100.0%      | 100.0%       | 100.0%       | 100.0%       | 100.0%       |