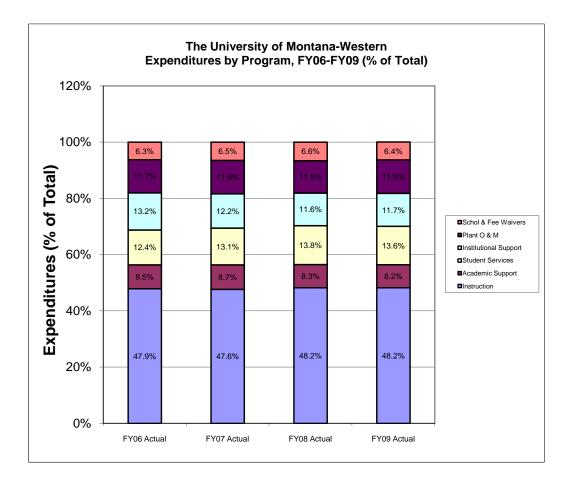

# Reporting Metric - Expenditures by Program

|                             |             |              |              |              | FY10         |
|-----------------------------|-------------|--------------|--------------|--------------|--------------|
|                             | FY06 Actual | FY07 Actual  | FY08 Actual  | FY09 Actual  | Budgeted     |
| Instruction                 |             |              |              |              |              |
| \$ Expenditures             | \$4,467,084 | \$4,948,160  | \$5,241,540  | \$5,615,426  | \$5,531,795  |
| Percent of Total            | 47.9%       | 47.6%        | 48.2%        | 48.1%        | 47.3%        |
| Research                    |             |              |              |              |              |
| \$ Expenditures             | \$0         | \$0          | \$0          | \$0          | \$0          |
| Percent of Total            | 0.0%        | 0.0%         | 0.0%         | 0.0%         | 0.0%         |
| Public Service              |             |              |              |              |              |
| \$ Expenditures             | \$0         | \$0          | \$0          | \$0          | \$0          |
| Percent of Total            | 0.0%        | 0.0%         | 0.0%         | 0.0%         | 0.0%         |
| Academic Support            |             |              |              |              |              |
| \$ Expenditures             | \$792,446   | \$906,112    | \$899,925    | \$953,857    | \$985,167    |
| Percent of Total            | 8.5%        | 8.7%         | 8.3%         | 8.2%         | 8.4%         |
| Student Services            |             |              |              |              |              |
| \$ Expenditures             | \$1,157,941 | \$1,361,524  | \$1,503,079  | \$1,591,554  | \$1,578,580  |
| Percent of Total            | 12.4%       | 13.1%        | 13.8%        | 13.6%        | 13.5%        |
| Institutional Support       |             |              |              |              |              |
| \$ Expenditures             | \$1,234,283 | \$1,265,644  | \$1,261,705  | \$1,366,383  | \$1,401,466  |
| Percent of Total            | 13.2%       | 12.2%        | 11.6%        | 11.7%        | 12.0%        |
| Plant O & M                 |             |              |              |              |              |
| \$ Expenditures             | \$1,095,327 | \$1,231,637  | \$1,251,643  | \$1,391,382  | \$1,395,881  |
| Percent of Total            | 11.7%       | 11.9%        | 11.5%        | 11.9%        | 11.9%        |
| Scholarship and Fellowships |             |              |              |              |              |
| \$ Expenditures             | \$584,787   | \$672,754    | \$713,860    | \$744,369    | \$800,429    |
| Percent of Total            | 6.3%        | 6.5%         | 6.6%         | 6.4%         | 6.8%         |
| Other                       |             |              |              |              |              |
| \$ Expenditures             | \$0         | \$0          | \$0          | \$0          | \$0          |
| Percent of Total            | 0.0%        | 0.0%         | 0.0%         | 0.0%         | 0.0%         |
| Total                       |             |              |              |              |              |
| \$ Expenditures             | \$9,331,868 | \$10,385,831 | \$10,871,752 | \$11,662,971 | \$11,693,318 |
| Percent of Total            | 100.0%      | 100.0%       | 100.0%       | 100.0%       | 100.0%       |