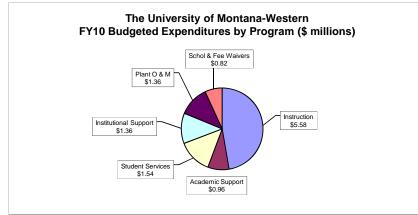

# Reporting Metric - Expenditures by Program

|                             |             |              |              |              | FY10         |
|-----------------------------|-------------|--------------|--------------|--------------|--------------|
|                             | FY06 Actual | FY07 Actual  | FY08 Actual  | FY09 Actual  | Budgeted     |
| Instruction                 |             |              |              |              |              |
| \$ Expenditures             | \$4,467,084 | \$4,948,160  | \$5,241,540  | \$5,615,426  | \$5,531,795  |
| Percent of Total            | 47.9%       | 47.6%        | 48.2%        | 48.1%        | 47.3%        |
| Research                    |             |              |              |              |              |
| \$ Expenditures             | \$0         | \$0          | \$0          | \$0          | \$0          |
| Percent of Total            | 0.0%        | 0.0%         | 0.0%         | 0.0%         | 0.0%         |
| Public Service              |             |              |              |              |              |
| \$ Expenditures             | \$0         | \$0          | \$0          | \$0          | \$0          |
| Percent of Total            | 0.0%        | 0.0%         | 0.0%         | 0.0%         | 0.0%         |
| Academic Support            |             |              |              |              |              |
| \$ Expenditures             | \$792,446   | \$906,112    | \$899,925    | \$953,857    | \$985,167    |
| Percent of Total            | 8.5%        | 8.7%         | 8.3%         | 8.2%         | 8.4%         |
| Student Services            |             |              |              |              |              |
| \$ Expenditures             | \$1,157,941 | \$1,361,524  | \$1,503,079  | \$1,591,554  | \$1,578,580  |
| Percent of Total            | 12.4%       | 13.1%        | 13.8%        | 13.6%        | 13.5%        |
| Institutional Support       |             |              |              |              |              |
| \$ Expenditures             | \$1,234,283 | \$1,265,644  | \$1,261,705  | \$1,366,383  | \$1,401,466  |
| Percent of Total            | 13.2%       | 12.2%        | 11.6%        | 11.7%        | 12.0%        |
| Plant O & M                 |             |              |              |              |              |
| \$ Expenditures             | \$1,095,327 | \$1,231,637  | \$1,251,643  | \$1,391,382  | \$1,395,881  |
| Percent of Total            | 11.7%       | 11.9%        | 11.5%        | 11.9%        | 11.9%        |
| Scholarship and Fellowships |             |              |              |              |              |
| \$ Expenditures             | \$584,787   | \$672,754    | \$713,860    | \$744,369    | \$800,429    |
| Percent of Total            | 6.3%        | 6.5%         | 6.6%         | 6.4%         | 6.8%         |
| Other                       |             |              |              |              |              |
| \$ Expenditures             | \$0         | \$0          | \$0          | \$0          | \$0          |
| Percent of Total            | 0.0%        | 0.0%         | 0.0%         | 0.0%         | 0.0%         |
| Total                       |             |              |              |              |              |
| \$ Expenditures             | \$9,331,868 | \$10,385,831 | \$10,871,752 | \$11,662,971 | \$11,693,318 |
| Percent of Total            | 100.0%      | 100.0%       | 100.0%       | 100.0%       | 100.0%       |