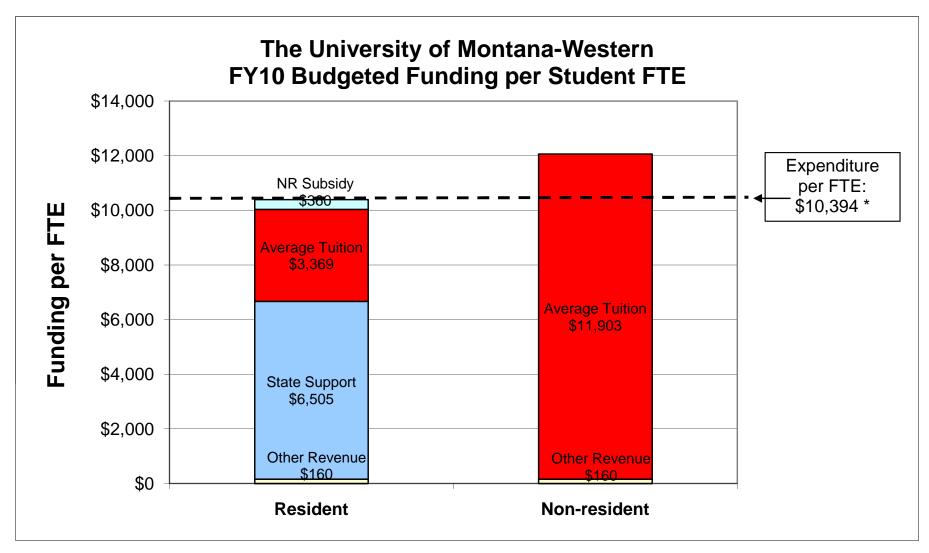

## **Reporting Metric - Per Student Funding**

| Non-Resident Student Funding   Expenditure per FTE*   Average Non-resident Tuition per   Other Revenue per FTE**   Resident Student Funding   Expenditure per FTE*   State Support per FTE*   Average Resident Tuition per FTE   Other Revenue per FTE**   Non-Resident Subsidy per FTE   * Excludes Program Fees and St   ** Includes General Fund and Mil   Fund Carryforward from FY08   **** Includes Registration Fee, Adm   Other Fees, and Miscellaneous | 10,394<br>10,394<br>6,505<br>* 3,369<br>160<br>360<br>uper Tuition<br>lage, but excludes \$250,000<br>to FY09<br>nission Fee, Investment Ear | 114.5%<br>1.5%<br>62.6%<br>32.4%<br>1.5%<br>3.5%<br>) General | State Support per FTE:<br>General Fund<br>Millage<br>Total<br>Resident FY FTE<br>WUE FY FTE<br>State Support per FTE<br>Other Revenue per FTE:<br>Registration Fees<br>Other Student Fees<br>Investment Earnings<br>Other Fees | FY10<br>Budgeted<br>6,097,659<br>732,721<br>\$6,830,380<br>845<br>205<br>\$6,505<br>\$6,505<br>78,200<br>48,500<br>30,000<br>23,000 |
|-----------------------------------------------------------------------------------------------------------------------------------------------------------------------------------------------------------------------------------------------------------------------------------------------------------------------------------------------------------------------------------------------------------------------------------------------------------------|----------------------------------------------------------------------------------------------------------------------------------------------|---------------------------------------------------------------|--------------------------------------------------------------------------------------------------------------------------------------------------------------------------------------------------------------------------------|-------------------------------------------------------------------------------------------------------------------------------------|
|                                                                                                                                                                                                                                                                                                                                                                                                                                                                 |                                                                                                                                              |                                                               | Misc Revenue<br>Total<br>Total FY FTE<br>Other Revenue per FTE<br><b>Program Fees and Super Tuition</b> :                                                                                                                      | 500<br>\$180,200<br>1,125<br>\$160<br>\$0                                                                                           |
| Weighted Average Tuition<br>Resident and Nonresident (excludes<br>Note: alter table as needed for your can                                                                                                                                                                                                                                                                                                                                                      |                                                                                                                                              |                                                               | Prog Fees & S/T per FTE<br>WUE Tuition<br>Total Revenue                                                                                                                                                                        | \$0<br>\$943,491<br><b>\$11,693,318</b>                                                                                             |
| FY10 Budgeted Tuition                                                                                                                                                                                                                                                                                                                                                                                                                                           |                                                                                                                                              |                                                               | Budgeted<br>Tuition                                                                                                                                                                                                            |                                                                                                                                     |

|            | Tuition           |                                               |
|------------|-------------------|-----------------------------------------------|
| FY         | Revenue           | \$                                            |
| <u>FTE</u> | <u>\$</u>         | <u>Average</u>                                |
|            |                   |                                               |
| 845        | 2,846,531         | 3,369                                         |
|            |                   | 1                                             |
| 845        | 2,846,531         | 3,369                                         |
|            | <u>FTE</u><br>845 | FY   Revenue     FTE   \$     845   2,846,531 |

|             |            | Budgeted<br>Tuition |         |
|-------------|------------|---------------------|---------|
|             | FY         | Revenue             | \$      |
| Nonresident | <u>FTE</u> | <u>\$</u>           | Average |
| COT         |            |                     |         |
| UG          | 75         | 892,716             | 11,903  |
| Grad        |            |                     |         |
| Total       | 75         | 892,716             | 11,903  |
| WUE         | 205        |                     |         |
| Total       | 1,125      |                     |         |
|             |            |                     |         |