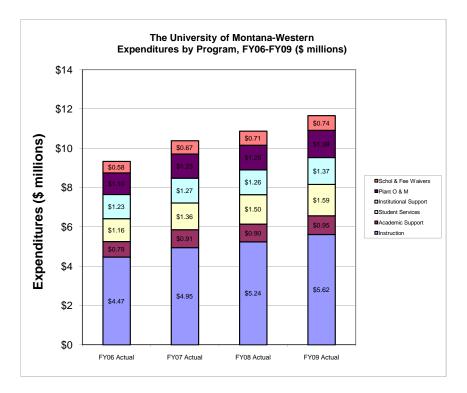

# Reporting Metric - Expenditures by Program

|                             |             |              |              |              | FY10         |
|-----------------------------|-------------|--------------|--------------|--------------|--------------|
|                             | FY06 Actual | FY07 Actual  | FY08 Actual  | FY09 Actual  | Budgeted     |
| Instruction                 |             |              |              |              |              |
| \$ Expenditures             | \$4,467,084 | \$4,948,160  | \$5,241,540  | \$5,615,426  | \$5,531,795  |
| Percent of Total            | 47.9%       | 47.6%        | 48.2%        | 48.1%        | 47.3%        |
| Research                    |             |              |              |              |              |
| \$ Expenditures             | \$0         | \$0          | \$0          | \$0          | \$0          |
| Percent of Total            | 0.0%        | 0.0%         | 0.0%         | 0.0%         | 0.0%         |
| Public Service              |             |              |              |              |              |
| \$ Expenditures             | \$0         | \$0          | \$0          | \$0          | \$0          |
| Percent of Total            | 0.0%        | 0.0%         | 0.0%         | 0.0%         | 0.0%         |
| Academic Support            |             |              |              |              |              |
| \$ Expenditures             | \$792,446   | \$906,112    | \$899,925    | \$953,857    | \$985,167    |
| Percent of Total            | 8.5%        | 8.7%         | 8.3%         | 8.2%         | 8.4%         |
| Student Services            |             |              |              |              |              |
| \$ Expenditures             | \$1,157,941 | \$1,361,524  | \$1,503,079  | \$1,591,554  | \$1,578,580  |
| Percent of Total            | 12.4%       | 13.1%        | 13.8%        | 13.6%        | 13.5%        |
| Institutional Support       |             |              |              |              |              |
| \$ Expenditures             | \$1,234,283 | \$1,265,644  | \$1,261,705  | \$1,366,383  | \$1,401,466  |
| Percent of Total            | 13.2%       | 12.2%        | 11.6%        | 11.7%        | 12.0%        |
| Plant O & M                 |             |              |              |              |              |
| \$ Expenditures             | \$1,095,327 | \$1,231,637  | \$1,251,643  | \$1,391,382  | \$1,395,881  |
| Percent of Total            | 11.7%       | 11.9%        | 11.5%        | 11.9%        | 11.9%        |
| Scholarship and Fellowships |             |              |              |              |              |
| \$ Expenditures             | \$584,787   | \$672,754    | \$713,860    | \$744,369    | \$800,429    |
| Percent of Total            | 6.3%        | 6.5%         | 6.6%         | 6.4%         | 6.8%         |
| Other                       |             |              |              |              |              |
| \$ Expenditures             | \$0         | \$0          | \$0          | \$0          | \$0          |
| Percent of Total            | 0.0%        | 0.0%         | 0.0%         | 0.0%         | 0.0%         |
| Total                       |             |              |              |              |              |
| \$ Expenditures             | \$9,331,868 | \$10,385,831 | \$10,871,752 | \$11,662,971 | \$11,693,318 |
| Percent of Total            | 100.0%      | 100.0%       | 100.0%       | 100.0%       | 100.0%       |