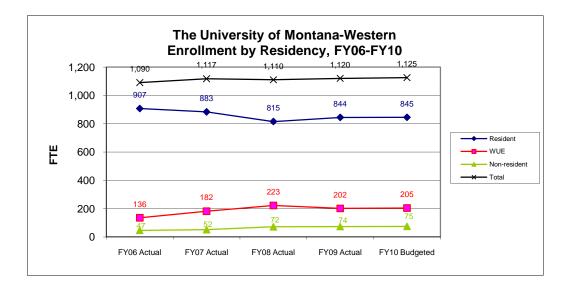

# **Reporting Metric - Enrollment**

|               |             |             |             |             | FY10     |
|---------------|-------------|-------------|-------------|-------------|----------|
|               | FY06 Actual | FY07 Actual | FY08 Actual | FY09 Actual | Budgeted |
| Resident      | 907         | 883         | 815         | 844         | 845      |
| WUE           | 136         | 182         | 223         | 202         | 205      |
| Non-resident  | 47          | 52          | 72          | 74          | 75       |
| Total         | 1,090       | 1,117       | 1,110       | 1,120       | 1,125    |
| Undergraduate | 1,090       | 1,117       | 1,110       | 1,120       | 1,125    |
| Graduate      |             |             |             |             |          |
| COT           |             |             |             |             |          |
| Total         | 1,090       | 1,117       | 1,110       | 1,120       | 1,125    |