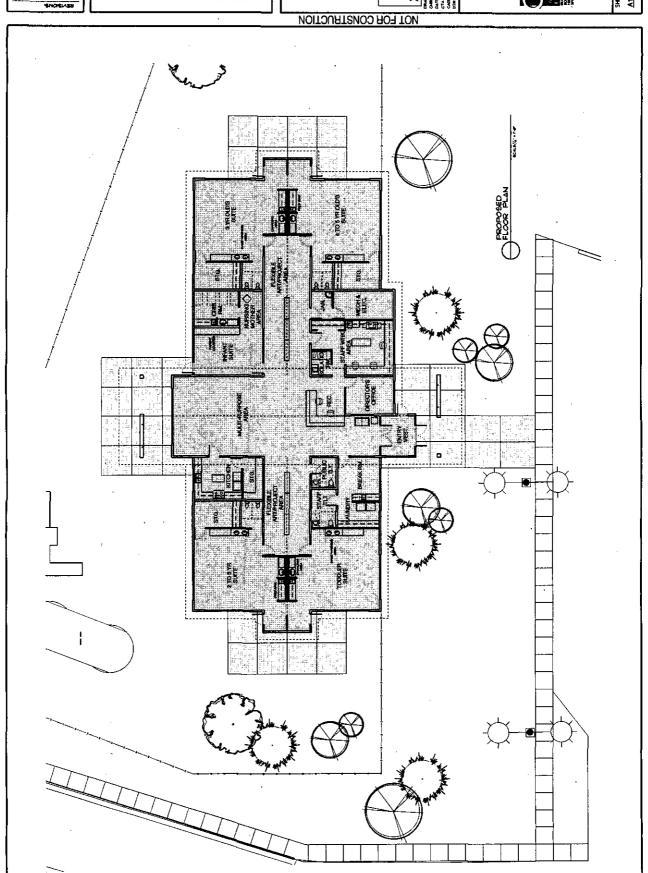

#### **Services**

MSU-Great Falls is planning to build a 6,505 square-foot, stand-alone building on its campus to house a Child Development Center. The building will include two infant rooms, two toddler classrooms, and two preschool classrooms. Also included in the building plan are a Director's Office and teacher workroom as can be seen in Appendix B. The Center will serve children from six weeks to five years of age, year-round, both full-time and part-time. Staff to child ratios and groups sizes must reflect Montana licensing guidelines.

The program will be licensed for 88 slots. The term "slot" is defined as providing care to one child for a full day, five days a week; two or more part-time children can use one slot as long as the number of children to caregivers/teachers never exceeds licensure limits. The building will have capacity for 16 infants, 32 toddlers (24-36 months), and 40 preschool children (4-5 years).

A learning program appropriate for each age group will be provided.

Additionally, the center will serve as a learning opportunity for students in several programs. MSU – Great Falls offers foundational coursework in elementary education leading to an AA and transfer to the Elementary Education program at MSU-Northern. UM-Western offers both the AAS and BS in Early Childhood Education on the campus. These programs will benefit from the Child Development Center's educational use.

The Center will have an observation area so faculty and students can be involved in structured observations without disturbing the learning activities. This allows students to watch small children in their natural environment.