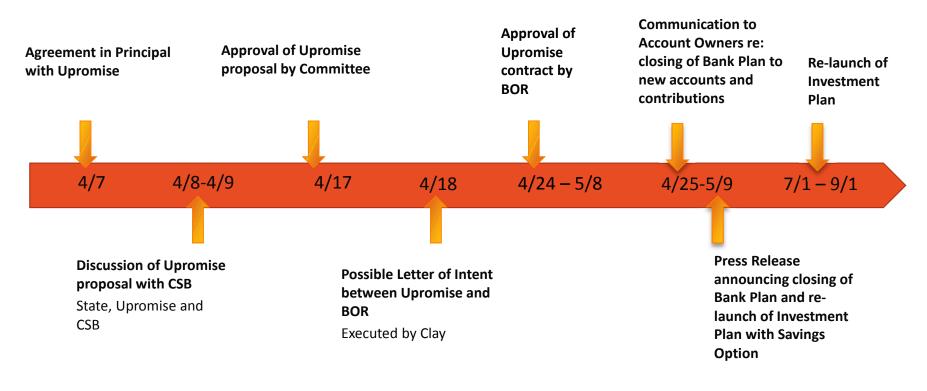

al

- Bank Plan closes to new investments and new investors
  - Holders of CDs may elect to continue to hold their CDs or roll the CDs into a new Investment Plan Savings Account
    - CDs would continue to be serviced by College Savings Bank with monthly reports to MFESP staff
    - Early termination fees will be waived for certain CD holders electing to redeem their CDs and roll into the new Savings Account



## Proposal

- Investment Plan continues with Upromise as Program Manager
  - Phase I 2014
    - Rebranded
    - Current investment options remain
    - Addition of a savings account option to be offered by Sallie Mae Bank
  - Phase II 2015
    - Addition of age-based options
    - Addition of Montana-based bank savings account option



## MFESP – UPROMISE 2014 TIMELINE OF EVENTS



Note: All dates are approximate.