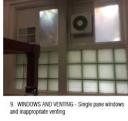

10'-11 1/2"

/7.

6. WINDOW AND VENTING - Single pane glazing and inappropriate venting

7. SMALL JANITOR CLOSET

6

SHOWER and TOILETS UNDER SLOPE - May be code non-compliant for ceiling height

2. SHOWER

1. WINDOW DORMER