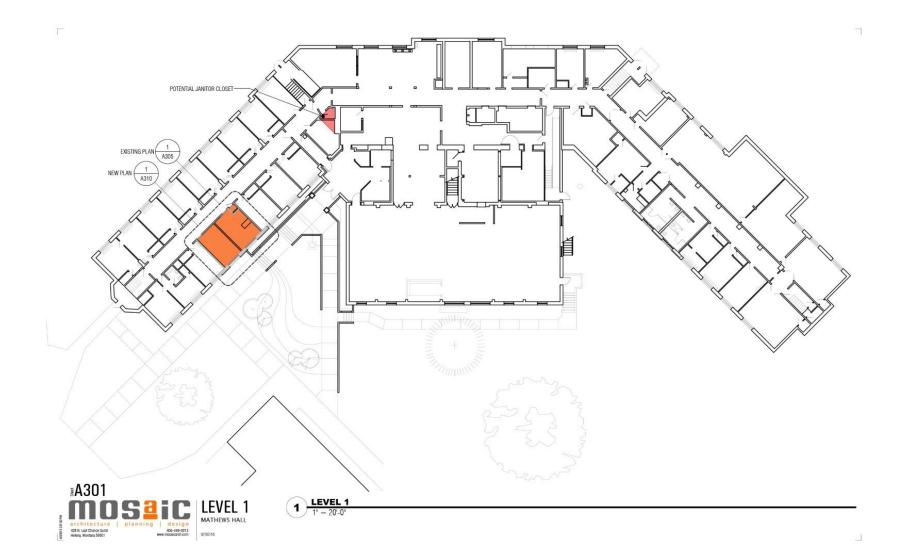

Bath areas are stacked at each floor at existing locations, minimizing new runs of plumbing. The initial discussion with staff indicates that services to the buildings and water pressure are adequate. Further investigation of utility services will be necessary.

Although not included in the project cost estimate, it is recommended that the windows be replaced at each bathroom area.

The estimated project cost is included in this report. The cost reflects the total anticipated for design and development, demolition and reconstruction. It does not include work to replace or upgrade services to the building as these are assumed to be adequate. The estimate cost is just over \$1,000,000. The cost breakdown of each bath area is shown to help provide more accuracy and to quickly identify an affordable phased approach if needed. The title of each bath area corresponds to the drawings.