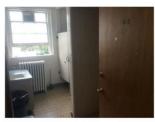

Existing Building Conditions were assessed using the following criteria - life-safety, functional, student comfort, and general material/construction conditions. These are the high level findings:

- Bath facilities do not meet many ADA (Americans with Disability Act) requirements.
  - o Door width of most restrooms
  - o Floor level changes
  - o Clear width at fixtures and turning space
  - o Height of sinks and counters
- Safety/Code: a number of primary building code and regulatory issues that should be solved with a bathroom remodel.
  - o Fire escapes through bathroom space (although this is likely not a required exit).
  - o No self-closing, fire rated doors
  - o Poor venting or venting in to adjacent spaces
  - o Direct vent 'hole' to outside with no fan, louver or control.
  - o Change of floor level
  - o Exposed lamps in many light fixtures
  - o Assume Asbestos floor tile (needs to be tested)

#### General Material/Construction

- o Lack of privacy line of sight into bathrooms from door area
- o Large vent holes in doors from corridor
- o Single pane windows with varied privacy screening
- o Small, limited janitor closets
- o Dated materials, fixtures, and equipment
- o Poor use of space in some areas
- o Poor lighting in most areas

### **SUMMARY**

5. SHOWERS & FLOORING -

CORRIDOR DOORS - Not self closing or fire rated. In appropriate through door venting

3. BATHROOM VENTING - In appropriate through door venting

2. JANITOR CLOSET - Small space with narrow door