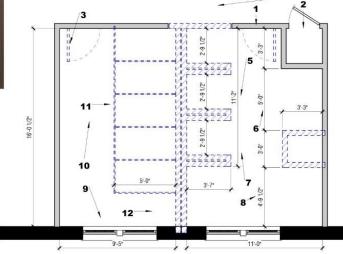

12. SINKS - Narrow sink space; Not ADA compliant

LEVEL 1, 2, & 3 - WEST

EXISTING WEST BATHROOMS - LEVELS 1, 2, & 3

2. ENTRY TO BATHROOM 1 - Inappropriate venting from bathroom

BATHROOM SINK - dated fixtures and casework: Not ADA compliant

4. TOILET/SINK AREA

Bath 2

10'-5"

6. TOILET PARTITIONS

7. ENTRY TO BATHROOM 2

8. SINK AREA

9. BATHROOM 2

10. SHOWER AREA