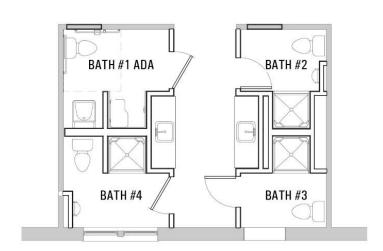

After reviewing the existing conditions with staff at UM Western, it was determined that it would be best to gut bathroom areas and rebuild new rooms and facilities. Through a review session with staff, a design direction to create individual, unisex, private bathrooms would be the best solution. This solution would help accommodate the co-ed population of floors and wings. Each bathroom would be equipped with a shower and toilet. The sink would be located outside the room but within the bath area to facilitate high-use times. (Again, each dorm room includes a sink.) Most private bathrooms also include a urinal.

3. SHOWER AREA

4. LOOK BACK TO ENTRY - Inappropriate venting into the hall

1 EXISTING EAST BATHROOM - LEVEL 4

1/4" = 1'.0"

2 LEVEL 2 & 3 - EAST - NEW RESTROOMS
1/4" = 1"-0"

1 LEVEL 3 & 4 - MID NEW RESTROOMS 1