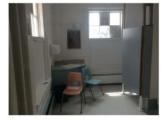

4. TOILET PARTITIONS UNDER SLOPE

5. SINK - Tight space

EXISTING RESTROOMS - MID-EAST, LEVEL 4 1 LEVEL 04 - MID EAST

FROM BATHROOM ENTRY - Exposed lamp on light fixture; tight space at entry, dated finishes and fixtures