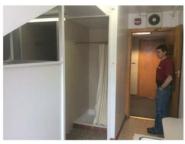

1 LEVEL 2 & 3 - EAST

Bath 1

EXISTING EAST BATHROOMS LEVEL 2&3

2. FIRE EXIT THROUGH BATHROOM AT 3RD FLOOR

3. SHOWERS & TUB

4. DIRECT VENT TO OUTSIDE - No louver or closure

10'-2"

5. TOILET STALLS & LIGHT FIXTURE - Exposed lamp at light fixture

10'-11 1/2"

/7.

6. WINDOW AND VENTING - Single pane glazing and inappropriate venting

7. SMALL JANITOR CLOSET

6

SHOWER and TOILETS UNDER SLOPE - May be code non-compliant for ceiling height

2. SHOWER

1. WINDOW DORMER