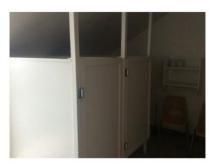

#### General Material/Construction

- o Lack of privacy line of sight into bathrooms from door area
- o Large vent holes in doors from corridor
- o Single pane windows with varied privacy screening
- o Small, limited janitor closets
- o Dated materials, fixtures, and equipment
- o Poor use of space in some areas
- o Poor lighting in most areas

### **SUMMARY**

5. SHOWERS & FLOORING -

CORRIDOR DOORS - Not self closing or fire rated. In appropriate through door venting

3. BATHROOM VENTING - In appropriate through door venting

2. JANITOR CLOSET - Small space with narrow door