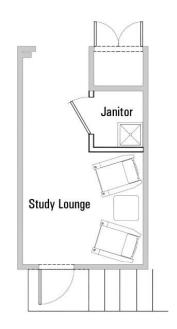

2 LEVEL 04 - MID EAST - NEW

2 LEVEL 03 - BATH CHANGE TO STUDY LOUNGE 1/4" = 1'-0"

r