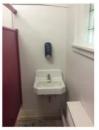

12. SINKS - Narrow sink space; Not ADA compliant

LEVEL 1, 2, & 3 - WEST

EXISTING WEST BATHROOMS - LEVELS 1, 2, & 3

2. ENTRY TO BATHROOM 1 - Inappropriate venting from bathroom

BATHROOM SINK - dated fixtures and casework: Not ADA compliant