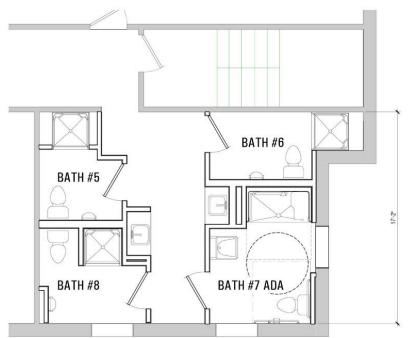

After reviewing the existing conditions with staff at UM Western, it was determined that it would be best to gut bathroom areas and rebuild new rooms and facilities. Through a review session with staff, a design direction to create individual, unisex, private bathrooms would be the best solution. This solution would help accommodate the co-ed population of floors and wings. Each bathroom would be equipped with a shower and toilet. The sink would be located outside the room but within the bath area to facilitate high-use times. (Again, each dorm room includes a sink.) Most private bathrooms also include a urinal.

3. SHOWER AREA

4. LOOK BACK TO ENTRY - Inappropriate venting into the hall

1 EXISTING EAST BATHROOM - LEVEL 4

1/4" = 1'.0"

2 LEVEL 2 & 3 - EAST - NEW RESTROOMS
1/4" = 1"-0"

1 LEVEL 3 & 4 - MID NEW RESTROOMS 1