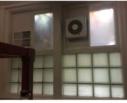

10'-11 1/2"

/7.

6. WINDOW AND VENTING - Single pane glazing and inappropriate venting

7. SMALL JANITOR CLOSET

6

SHOWER and TOILETS UNDER SLOPE - May be code non-compliant for ceiling height

2. SHOWER

1. WINDOW DORMER