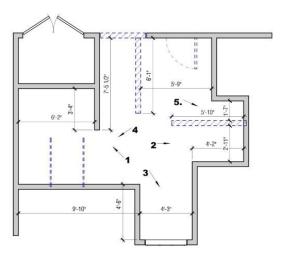

1 LEVEL 2 & 3 - EAST

Bath 1

EXISTING EAST BATHROOMS LEVEL 2&3

2. FIRE EXIT THROUGH BATHROOM AT 3RD FLOOR

3. SHOWERS & TUB

4. DIRECT VENT TO OUTSIDE - No louver or closure

10'-2"

5. TOILET STALLS & LIGHT FIXTURE - Exposed lamp at light fixture

10'-11 1/2"

/7.

6. WINDOW AND VENTING - Single pane glazing and inappropriate venting

7. SMALL JANITOR CLOSET

6

SHOWER and TOILETS UNDER SLOPE - May be code non-compliant for ceiling height

2. SHOWER

1. WINDOW DORMER

4. TOILET PARTITIONS UNDER SLOPE

5. SINK - Tight space

EXISTING RESTROOMS - MID-EAST, LEVEL 4 1 LEVEL 04 - MID EAST

FROM BATHROOM ENTRY - Exposed lamp on light fixture; tight space at entry, dated finishes and fixtures

3. SHOWER AREA

4. LOOK BACK TO ENTRY - Inappropriate venting into the hall

1 EXISTING EAST BATHROOM - LEVEL 4

1/4" = 1'.0"

2 LEVEL 2 & 3 - EAST - NEW RESTROOMS
1/4" = 1"-0"

1 LEVEL 3 & 4 - MID NEW RESTROOMS 1