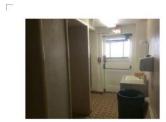

Existing Building Conditions were assessed using the following criteria - life-safety, functional, student comfort, and general material/construction conditions. These are the high level findings:

- Bath facilities do not meet many ADA (Americans with Disability Act) requirements.
  - o Door width of most restrooms
  - o Floor level changes
  - o Clear width at fixtures and turning space
  - o Height of sinks and counters
- Safety/Code: a number of primary building code and regulatory issues that should be solved with a bathroom remodel.
  - o Fire escapes through bathroom space (although this is likely not a required exit).
  - o No self-closing, fire rated doors
  - o Poor venting or venting in to adjacent spaces
  - o Direct vent 'hole' to outside with no fan, louver or control.
  - o Change of floor level
  - o Exposed lamps in many light fixtures
  - o Assume Asbestos floor tile (needs to be tested)

#### General Material/Construction

- o Lack of privacy line of sight into bathrooms from door area
- o Large vent holes in doors from corridor
- o Single pane windows with varied privacy screening
- o Small, limited janitor closets
- o Dated materials, fixtures, and equipment
- o Poor use of space in some areas
- o Poor lighting in most areas