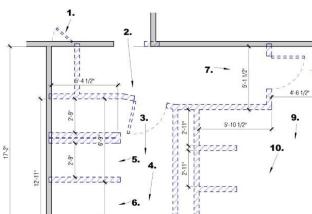

### **SUMMARY**

5. SHOWERS & FLOORING -

CORRIDOR DOORS - Not self closing or fire rated. In appropriate through door venting

3. BATHROOM VENTING - In appropriate through door venting

2. JANITOR CLOSET - Small space with narrow door

BATHROOM FLOOR ELEVATION CHANGE - Trip Hazard, not ADA compliant

7. SHOWERS

8. TUB AREA - Tubs are very infrequently used

10. TOILET PARTITIONS & LIGHT FIXTURE - Exposed lamp on light fixture

11. TOILET PARTITIONS - Narrow stalls; Lack ADA complaint stall

12. SINKS - Narrow sink space; Not ADA compliant

LEVEL 1, 2, & 3 - WEST

EXISTING WEST BATHROOMS - LEVELS 1, 2, & 3

2. ENTRY TO BATHROOM 1 - Inappropriate venting from bathroom

BATHROOM SINK - dated fixtures and casework: Not ADA compliant

4. TOILET/SINK AREA

Bath 2

10'-5"

6. TOILET PARTITIONS

7. ENTRY TO BATHROOM 2

8. SINK AREA

9. BATHROOM 2

10. SHOWER AREA