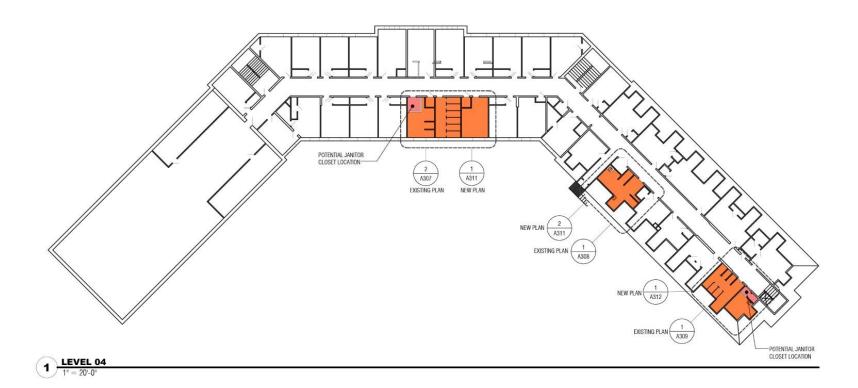

4. TOILET PARTITIONS UNDER SLOPE

5. SINK - Tight space

EXISTING RESTROOMS - MID-EAST, LEVEL 4 1 LEVEL 04 - MID EAST

FROM BATHROOM ENTRY - Exposed lamp on light fixture; tight space at entry, dated finishes and fixtures

3. SHOWER AREA

4. LOOK BACK TO ENTRY - Inappropriate venting into the hall

1 EXISTING EAST BATHROOM - LEVEL 4

1/4" = 1'.0"

2 LEVEL 2 & 3 - EAST - NEW RESTROOMS
1/4" = 1"-0"

1 LEVEL 3 & 4 - MID NEW RESTROOMS 1

2 LEVEL 04 - MID EAST - NEW

2 LEVEL 03 - BATH CHANGE TO STUDY LOUNGE 1/4" = 1'-0"

r