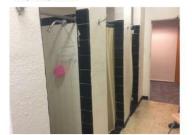

#### General Material/Construction

- o Lack of privacy line of sight into bathrooms from door area
- o Large vent holes in doors from corridor
- o Single pane windows with varied privacy screening
- o Small, limited janitor closets
- o Dated materials, fixtures, and equipment
- o Poor use of space in some areas
- o Poor lighting in most areas

12. SINKS - Narrow sink space; Not ADA compliant

LEVEL 1, 2, & 3 - WEST

EXISTING WEST BATHROOMS - LEVELS 1, 2, & 3

2. ENTRY TO BATHROOM 1 - Inappropriate venting from bathroom

BATHROOM SINK - dated fixtures and casework: Not ADA compliant