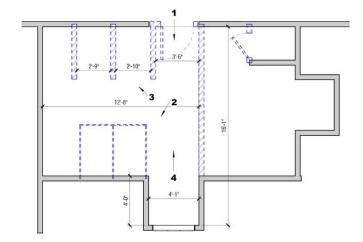

12. SINKS - Narrow sink space; Not ADA compliant

LEVEL 1, 2, & 3 - WEST

EXISTING WEST BATHROOMS - LEVELS 1, 2, & 3

2. ENTRY TO BATHROOM 1 - Inappropriate venting from bathroom

BATHROOM SINK - dated fixtures and casework: Not ADA compliant

4. TOILET/SINK AREA

Bath 2

10'-5"

6. TOILET PARTITIONS

7. ENTRY TO BATHROOM 2

8. SINK AREA

9. BATHROOM 2

10. SHOWER AREA