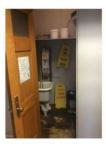

### **SUMMARY**

5. SHOWERS & FLOORING -

CORRIDOR DOORS - Not self closing or fire rated. In appropriate through door venting

3. BATHROOM VENTING - In appropriate through door venting

2. JANITOR CLOSET - Small space with narrow door

12. SINKS - Narrow sink space; Not ADA compliant

LEVEL 1, 2, & 3 - WEST

EXISTING WEST BATHROOMS - LEVELS 1, 2, & 3

2. ENTRY TO BATHROOM 1 - Inappropriate venting from bathroom

BATHROOM SINK - dated fixtures and casework: Not ADA compliant