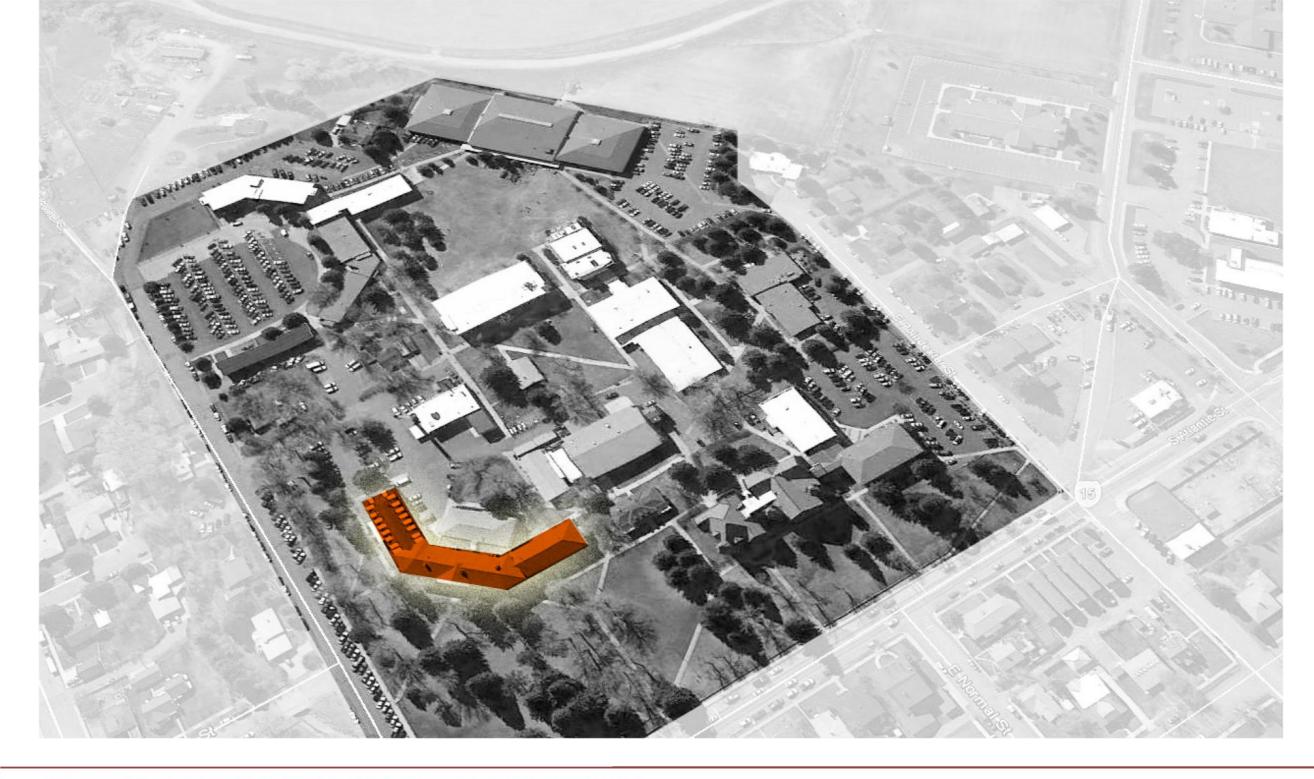

Matthews Hall was built in 1920, and is the second oldest building on campus. As one of the primary dorms on campus, the building includes the campus dining facility as well as other campus use amenities. While some dorm rooms include a private bath, the majority share common bathing facilities located on each floor. Currently, all dorm rooms include a sink.

Bath areas are stacked at each floor at existing locations, minimizing new runs of plumbing. The initial discussion with staff indicates that services to the buildings and water pressure are adequate. Further investigation of utility services will be necessary.