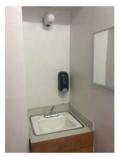

12. SINKS - Narrow sink space; Not ADA compliant

LEVEL 1, 2, & 3 - WEST

EXISTING WEST BATHROOMS - LEVELS 1, 2, & 3

2. ENTRY TO BATHROOM 1 - Inappropriate venting from bathroom

BATHROOM SINK - dated fixtures and casework: Not ADA compliant