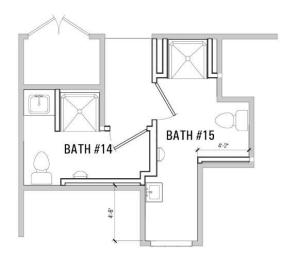

After reviewing the existing conditions with staff at UM Western, it was determined that it would be best to gut bathroom areas and rebuild new rooms and facilities. Through a review session with staff, a design direction to create individual, unisex, private bathrooms would be the best solution. This solution would help accommodate the co-ed population of floors and wings. Each bathroom would be equipped with a shower and toilet. The sink would be located outside the room but within the bath area to facilitate high-use times. (Again, each dorm room includes a sink.) Most private bathrooms also include a urinal.

Although not included in the project cost estimate, it is recommended that the windows be replaced at each bathroom area.

The estimated project cost is included in this report. The cost reflects the total anticipated for design and development, demolition and reconstruction. It does not include work to replace or upgrade services to the building as these are assumed to be adequate. The estimate cost is just over \$1,000,000. The cost breakdown of each bath area is shown to help provide more accuracy and to quickly identify an affordable phased approach if needed. The title of each bath area corresponds to the drawings.