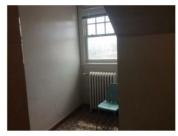

1 LEVEL 2 & 3 - EAST

Bath 1

EXISTING EAST BATHROOMS LEVEL 2&3

2. FIRE EXIT THROUGH BATHROOM AT 3RD FLOOR

3. SHOWERS & TUB

4. DIRECT VENT TO OUTSIDE - No louver or closure

10'-2"

5. TOILET STALLS & LIGHT FIXTURE - Exposed lamp at light fixture

10'-11 1/2"

/7.

6. WINDOW AND VENTING - Single pane glazing and inappropriate venting

7. SMALL JANITOR CLOSET

6

SHOWER and TOILETS UNDER SLOPE - May be code non-compliant for ceiling height

2. SHOWER

1. WINDOW DORMER