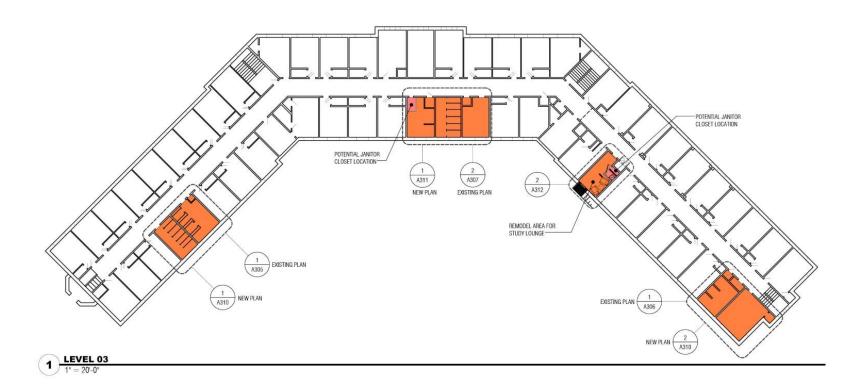

Bath areas are stacked at each floor at existing locations, minimizing new runs of plumbing. The initial discussion with staff indicates that services to the buildings and water pressure are adequate. Further investigation of utility services will be necessary.

Although not included in the project cost estimate, it is recommended that the windows be replaced at each bathroom area.

The estimated project cost is included in this report. The cost reflects the total anticipated for design and development, demolition and reconstruction. It does not include work to replace or upgrade services to the building as these are assumed to be adequate. The estimate cost is just over \$1,000,000. The cost breakdown of each bath area is shown to help provide more accuracy and to quickly identify an affordable phased approach if needed. The title of each bath area corresponds to the drawings.

2 LEVEL 04 - MID EAST - NEW

2 LEVEL 03 - BATH CHANGE TO STUDY LOUNGE 1/4" = 1'-0"

r