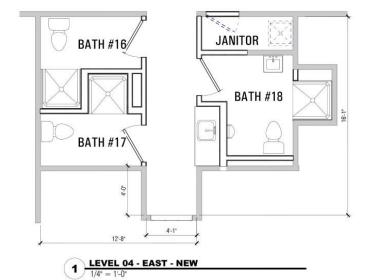

2 LEVEL 04 - MID EAST - NEW

2 LEVEL 03 - BATH CHANGE TO STUDY LOUNGE 1/4" = 1'-0"

r