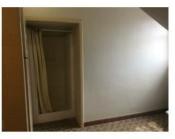

10'-11 1/2"

/7.

6. WINDOW AND VENTING - Single pane glazing and inappropriate venting

7. SMALL JANITOR CLOSET

6

SHOWER and TOILETS UNDER SLOPE - May be code non-compliant for ceiling height

2. SHOWER

1. WINDOW DORMER

4. TOILET PARTITIONS UNDER SLOPE

5. SINK - Tight space

EXISTING RESTROOMS - MID-EAST, LEVEL 4 1 LEVEL 04 - MID EAST

FROM BATHROOM ENTRY - Exposed lamp on light fixture; tight space at entry, dated finishes and fixtures