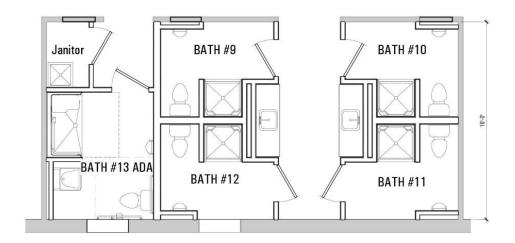

After reviewing the existing conditions with staff at UM Western, it was determined that it would be best to gut bathroom areas and rebuild new rooms and facilities. Through a review session with staff, a design direction to create individual, unisex, private bathrooms would be the best solution. This solution would help accommodate the co-ed population of floors and wings. Each bathroom would be equipped with a shower and toilet. The sink would be located outside the room but within the bath area to facilitate high-use times. (Again, each dorm room includes a sink.) Most private bathrooms also include a urinal.

Although not included in the project cost estimate, it is recommended that the windows be replaced at each bathroom area.

The estimated project cost is included in this report. The cost reflects the total anticipated for design and development, demolition and reconstruction. It does not include work to replace or upgrade services to the building as these are assumed to be adequate. The estimate cost is just over \$1,000,000. The cost breakdown of each bath area is shown to help provide more accuracy and to quickly identify an affordable phased approach if needed. The title of each bath area corresponds to the drawings.

3. SHOWER AREA

4. LOOK BACK TO ENTRY - Inappropriate venting into the hall

1 EXISTING EAST BATHROOM - LEVEL 4

1/4" = 1'.0"

2 LEVEL 2 & 3 - EAST - NEW RESTROOMS
1/4" = 1"-0"

1 LEVEL 3 & 4 - MID NEW RESTROOMS 1