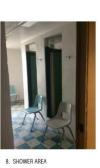

4. TOILET/SINK AREA

Bath 2

10'-5"

6. TOILET PARTITIONS

7. ENTRY TO BATHROOM 2

8. SINK AREA

9. BATHROOM 2

10. SHOWER AREA