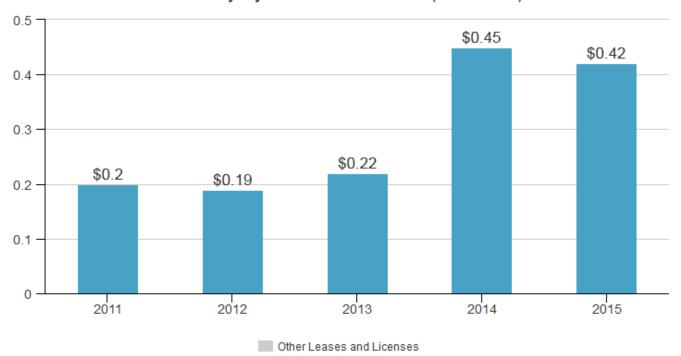

#### Real Estate Management

Gross Revenue Generated by Other Leases and Licenses for the University System FY 2011-2015 (in millions)