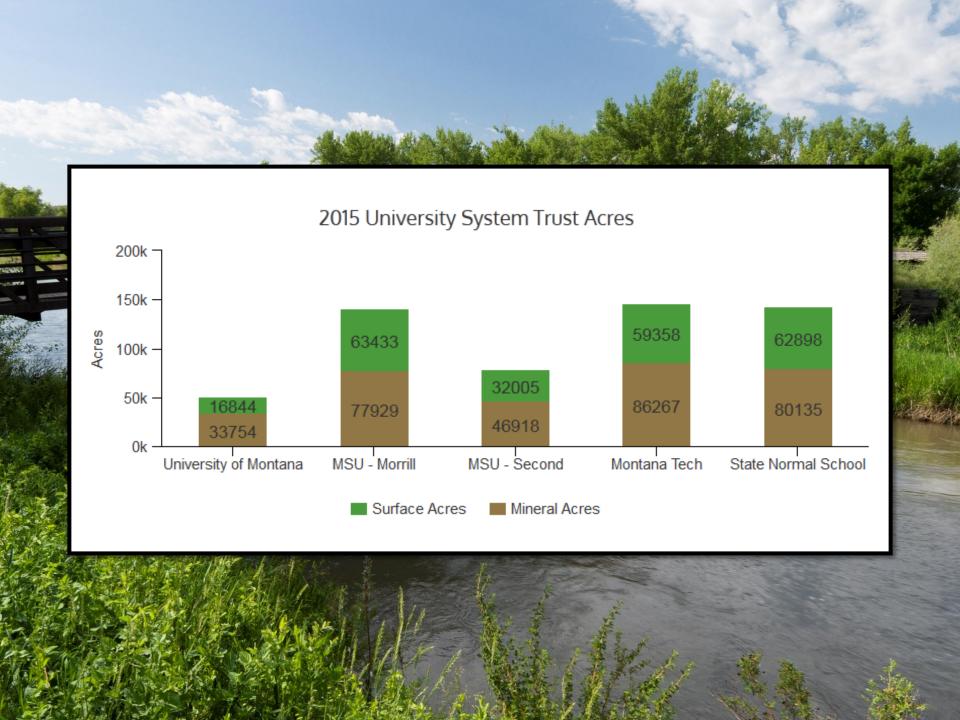

## University Trust Beneficiaries

- The University of Montana
- Montana State University- Morrill Grant
- Montana State University- Second Grant
- Montana Tech of The University of Montana
- State Normal School: Montana State University-Billings
   (Eastern) and The University of Montana- (Western at Dillon)