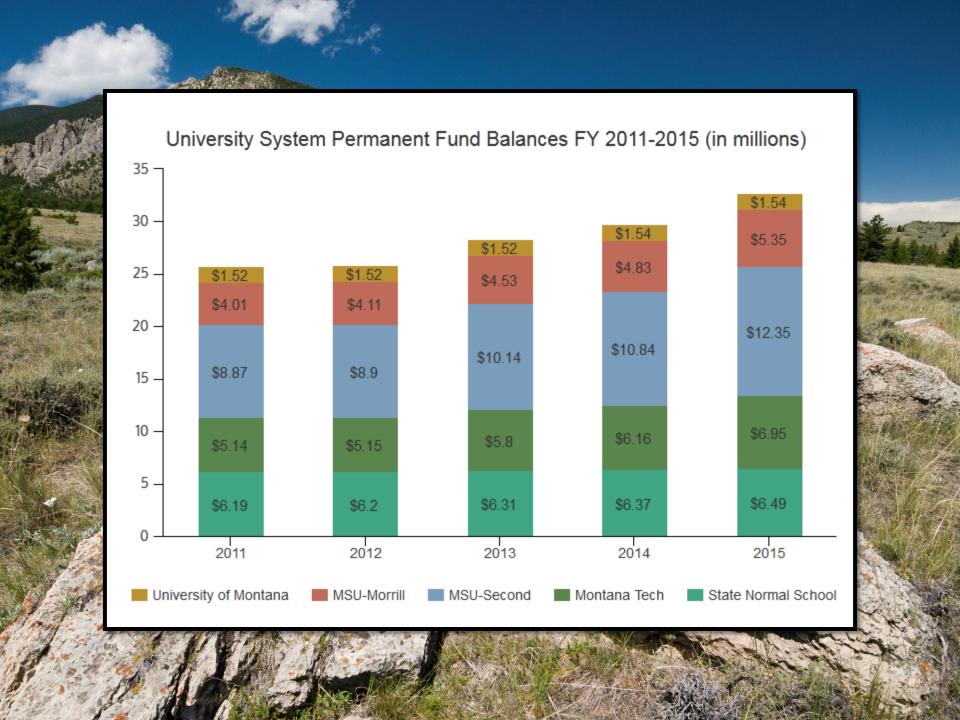

# DNRC Trust Land Management University System







Presented by:
Shawn Thomas
Administrator, TLMD
September 17, 2015

## University Trust Beneficiaries

- The University of Montana
- Montana State University- Morrill Grant
- Montana State University- Second Grant
- Montana Tech of The University of Montana
- State Normal School: Montana State University-Billings
   (Eastern) and The University of Montana- (Western at Dillon)

State of Montana School Trust Lands - Surface Tracts















Grazing Leases



Agriculture Leases



Recreationa Use



#### Agriculture and Grazing Management Program







Oil and



Aggregate Minerals



Other Minerals



#### Minerals Management

Gross Revenue Generated by Oil & Gas Rentals, Bonuses, and Penalties for the University System FY 2011-2015 (in millions)





Rightsof-way/ Easements



Residential Leases/ Licenses



Land Sale



Other Leases



### Real Estate Management





Rightsof-way/ Easements



Residential Leases/ Licenses



Land Sale



Other Leases



#### Real Estate Management

Gross Revenue Generated by Residential Leases and Licenses for the University System FY 2011-2015 (in millions)





Rightsof-way/ Easements



Residential Leases/ Licenses



Land Sale



Other Leases



#### Real Estate Management

Gross R