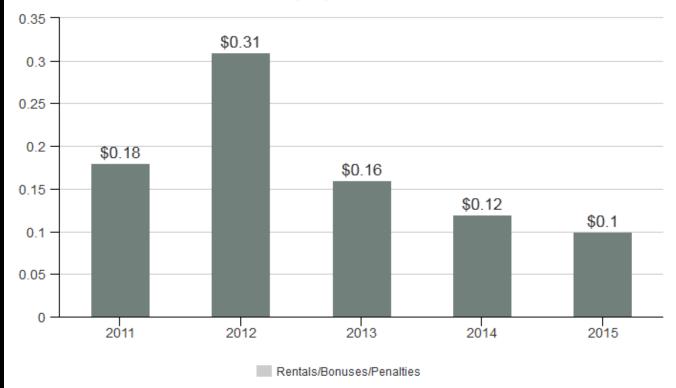

#### Minerals Management

Gross Revenue Generated by Oil & Gas Rentals, Bonuses, and Penalties for the University System FY 2011-2015 (in millions)

Rightsof-way/ Easements

Residential Leases/ Licenses

Land Sale