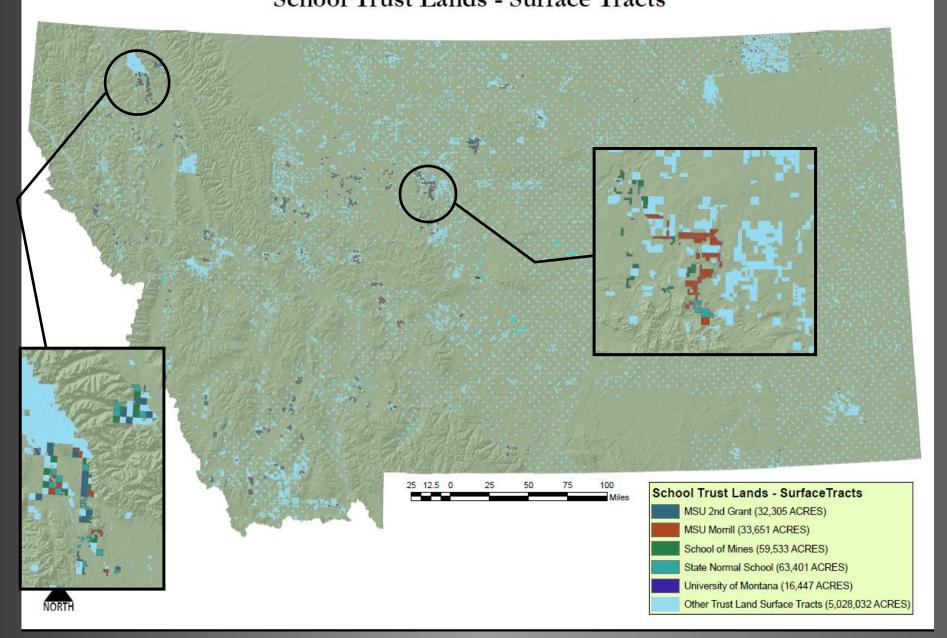

State of Montana School Trust Lands - Surface Tracts

Grazing Leases

Agriculture Leases

Recreationa Use