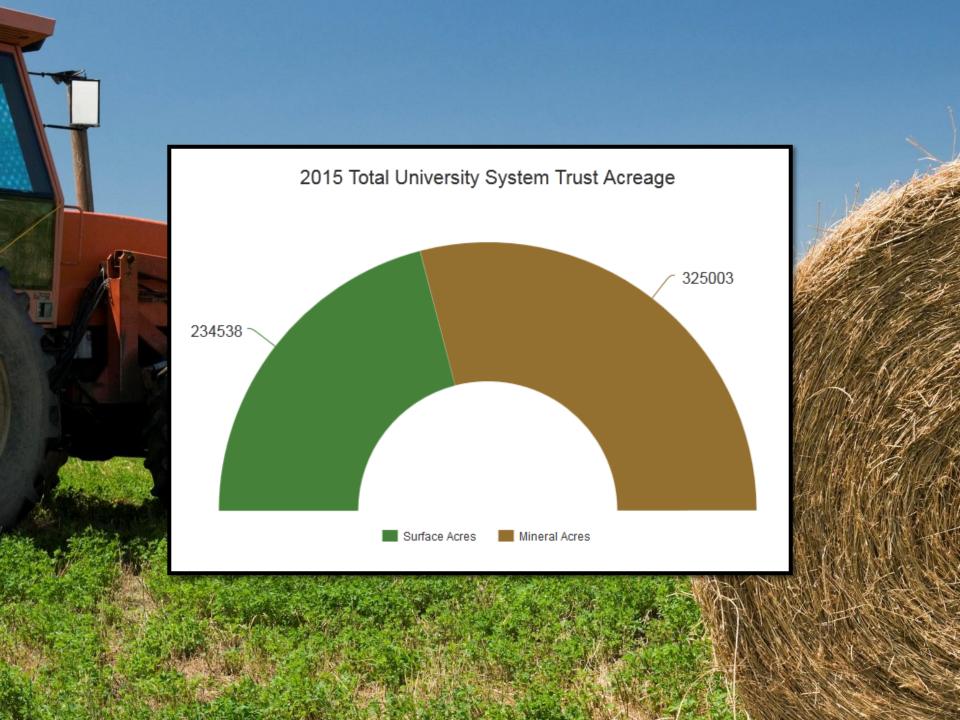

## University Trust Beneficiaries

- The University of Montana
- Montana State University- Morrill Grant
- Montana State University- Second Grant
- Montana Tech of The University of Montana
- State Normal School: Montana State University-Billings
   (Eastern) and The University of Montana- (Western at Dillon)