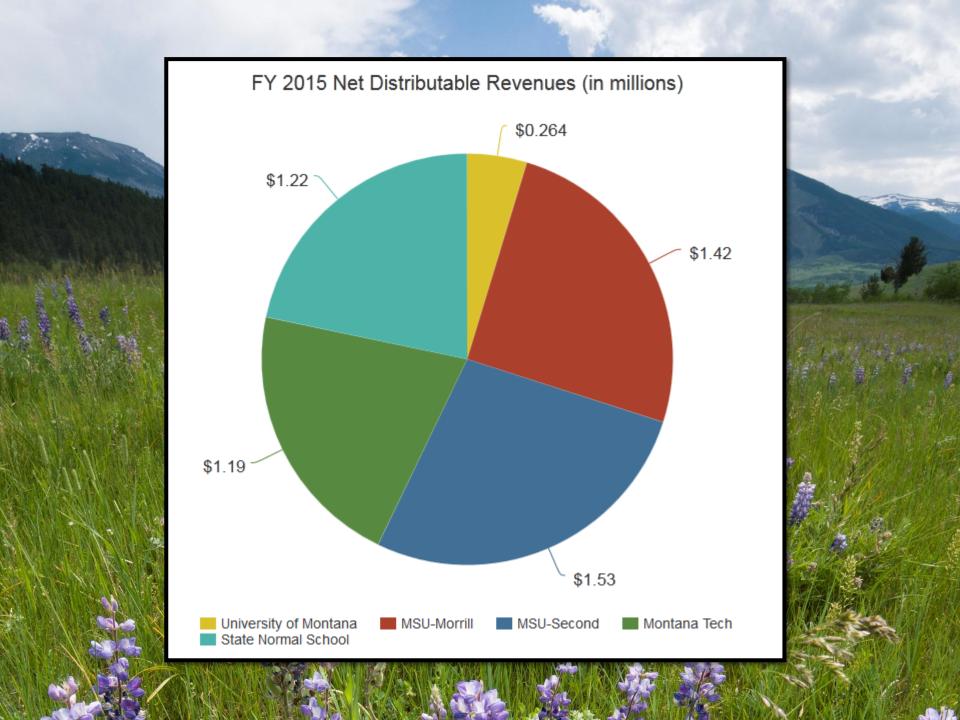

## University Trust Beneficiaries

- The University of Montana
- Montana State University- Morrill Grant
- Montana State University- Second Grant
- Montana Tech of The University of Montana
- State Normal School: Montana State University-Billings
   (Eastern) and The University of Montana- (Western at Dillon)