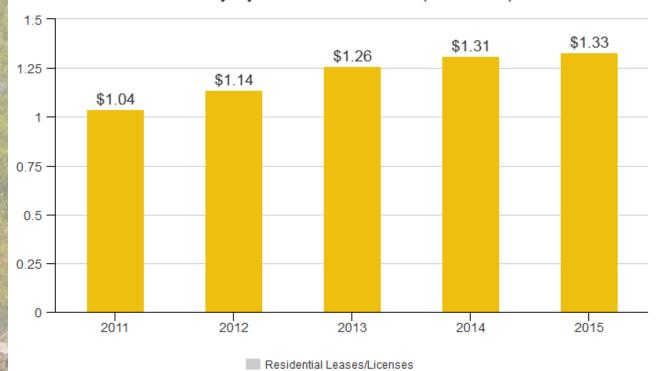

#### Real Estate Management

Gross Revenue Generated by Residential Leases and Licenses for the University System FY 2011-2015 (in millions)

Rightsof-way/ Easements

Residential Leases/ Licenses

Land Sale

Other Leases