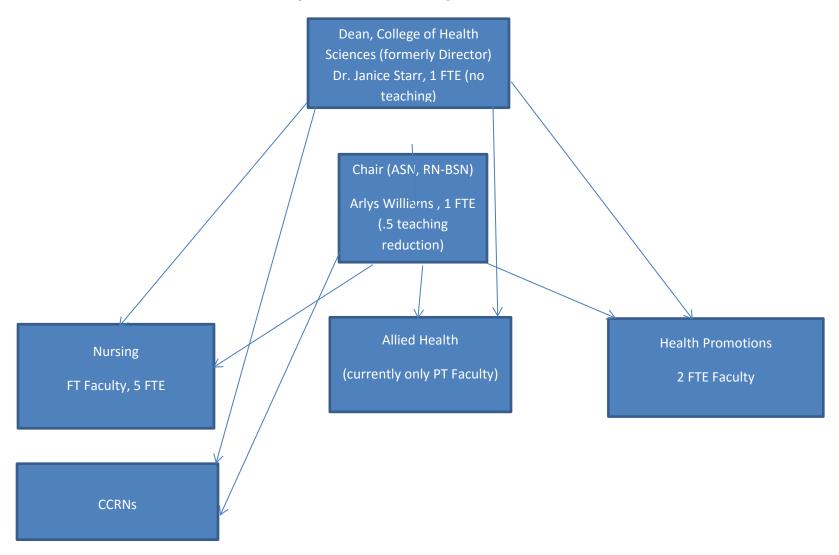

#### **EXPLANATION**

MSU Northern is proposing the formation of a College of Health Sciences to incorporate Nursing Programs, Allied Health Programs, and Health Promotion Programs. A goal of this college would be to contribute to the increase of quality and number of competent health care personnel to the communities that MSU Northern serves.

#### **ATTACHMENTS**

Academic Proposal Form
Research Center and Institute Proposal Form
Intent to Plan Form
Attachment 1 - Organization Chart
Attachment 2 - Financial Plan

4. Identify the organizational structure of the Institute/Center within the institution.

(See Appendix A).

A. Identify all agencies, organizations and/or institutions that will be involved.

All existing clinical partnerships and communities of interest across the Hi-Line of Montana will continue under this new college.