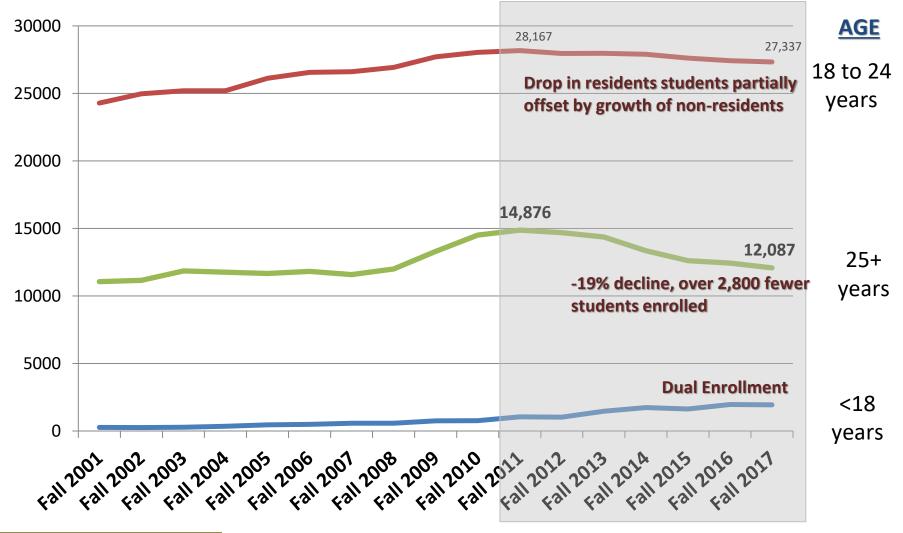

|
| MT Tech                      | 1,797                 | 1,996     | 199    | 11%  |  |
| Highlands College of MT Tech | 344                   | 329       | -15    | -4%  |  |
| UM Western                   | 1,082                 | 1,401     | 319    | 30%  |  |
| Helena College UM            | 756                   | 840       | 84     | 11%  |  |
| Dawson CC                    | 358                   | 266       | -92    | -26% |  |
| Flathead Valley CC           | 1,236                 | 1,350     | 114    | 9%   |  |
| Miles CC                     | 452                   | 374       | -78    | -17% |  |
| TOTAL                        | 34 <mark>,</mark> 521 | 36,701    | 2,180  | 6%   |  |

**Dashboard** 



#### **Headcount by Age**

Unduplicated Headcount, Fall Census, (no CC's)





#### **Montana Public High School Graduates**



Montana, as well as the entire nation, will experience a modest decline in the production of high school graduates due to a reduction in births in the wake of the Baby Boom Echo (WICHE). Beginning in 1991 the number of live births in the US declined slightly and remained lower for about 10 to 12 years.



#### **Capture Rate - Recent MT High School Graduates**

1st-time Resident Freshmen Entering the MUS in Fall Semester Immediately Following High School Graduation

|                                                            |        |       | 1     |       |       |       |       | Diller  | ence   |
|------------------------------------------------------------|--------|-------|-------|-------|-------|-------|-------|---------|--------