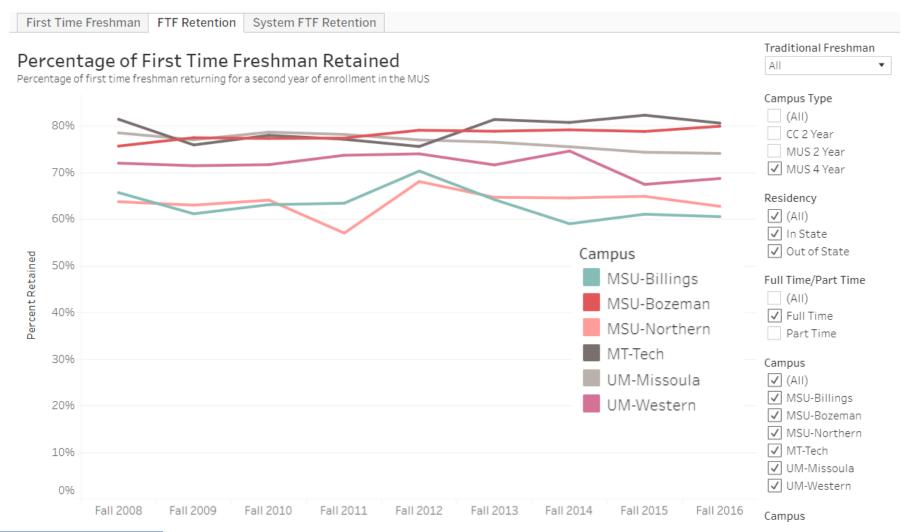

|
| MSU Northern        | 222        | 197  | 190       | -7            | -4%          | -32   | -14%   |
| Helena College      | 308        | 218  | 190       | -28           | -13%         | -118  | -38%   |
| Highlands College   | 167        | 130  | 139       | 9             | 7%           | -28   | -17%   |
| Miles CC            | 106        | 108  | 104       | -4            | -4%          | -2    | -2%    |
| Gallatin College    | 24         | 91   | 91        | 0             | 0%           | 67    | 279%   |
| Dawson CC           | 114        | 54   | 68        | 14            | 26%          | -46   | -40%   |
| MUS Total           | 6248       | 4997 | 4908      | -89           | -2%          | -1340 | -21%   |

#### **FF Dashboard**



#### **First-time Freshmen - RETENTION**