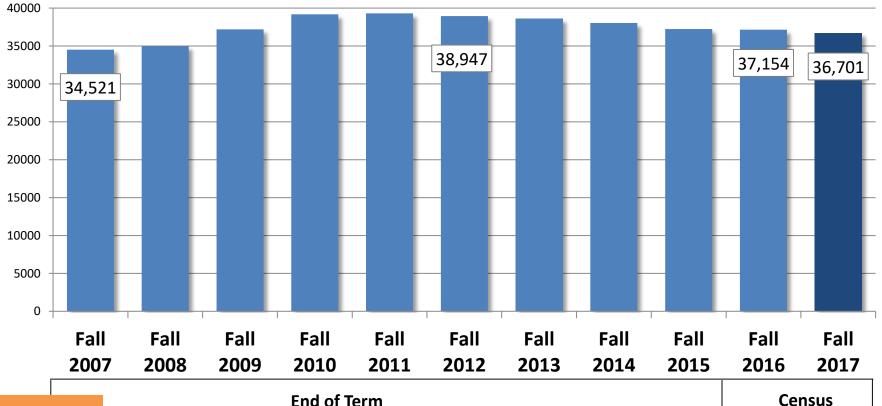

#### Student FTE, 2007 to 2017

Fall Semesters, 15th Day Census (preliminary)

(includes CC's)

+4,426 FTE (+13%)

**Dashboard** 

-2,246 FTE (-6%)

1

# STUDENT FTE by Residency & Level (includes CC's)

Fall 07 to Fall 17

|                            | 10 year Co | omparison | DIFF   |       |   |
|----------------------------|------------|-----------|--------|-------|---|
| Residency & Level          | Fall 2007* | Fall 2017 | #      | %     |   |
| Resident Undergraduate     | 25,424     | 24,056    | -1,368 | -5.4% | 1 |
| Resident Graduate          | 1,932      | 2,220     | 288    | 14.9% | 1 |
| Non-resident Undergraduate | 4,580      | 6,745     | 2,165  | 47.3% | 1 |
| WUE                        | 1,755      | 2,598     | 843    | 48.1% | 1 |
| Non-resident Graduate      | 831        | 1,082     | 251    | 30.2% | 1 |
| Total                      | 34,521     | 36,701    | 2,180  | 6.3%  | 1 |
| *end of term Dashboard     | 1          |           | L      | 1     | 1 |