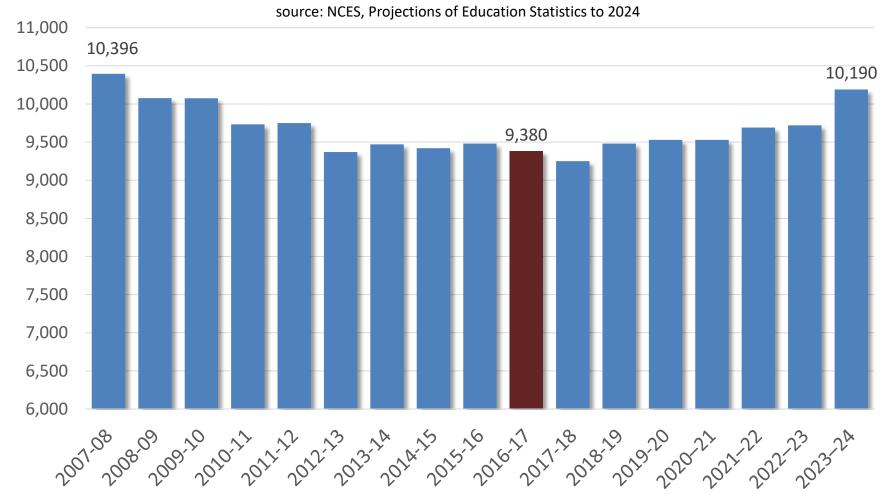

#### **Montana Public High School Graduates**

Montana, as well as the entire nation, will experience a modest decline in the production of high school graduates due to a reduction in births in the wake of the Baby Boom Echo (WICHE). Beginning in 1991 the number of live births in the US declined slightly and remained lower for about 10 to 12 years.