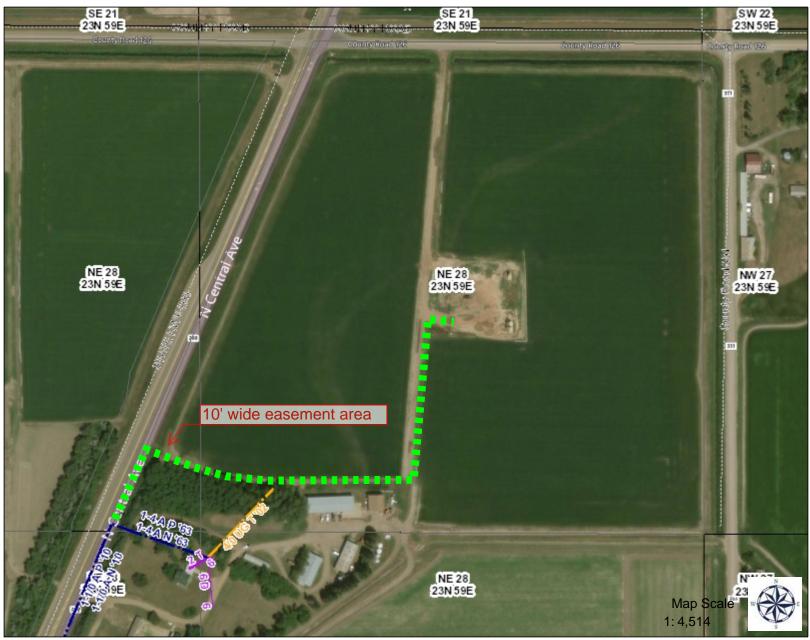

FIELD LOCATES ARE REQUIRED FOR LOCATION OF UTILITY FACILITIES

purposes. It is provided for planning purposes only.