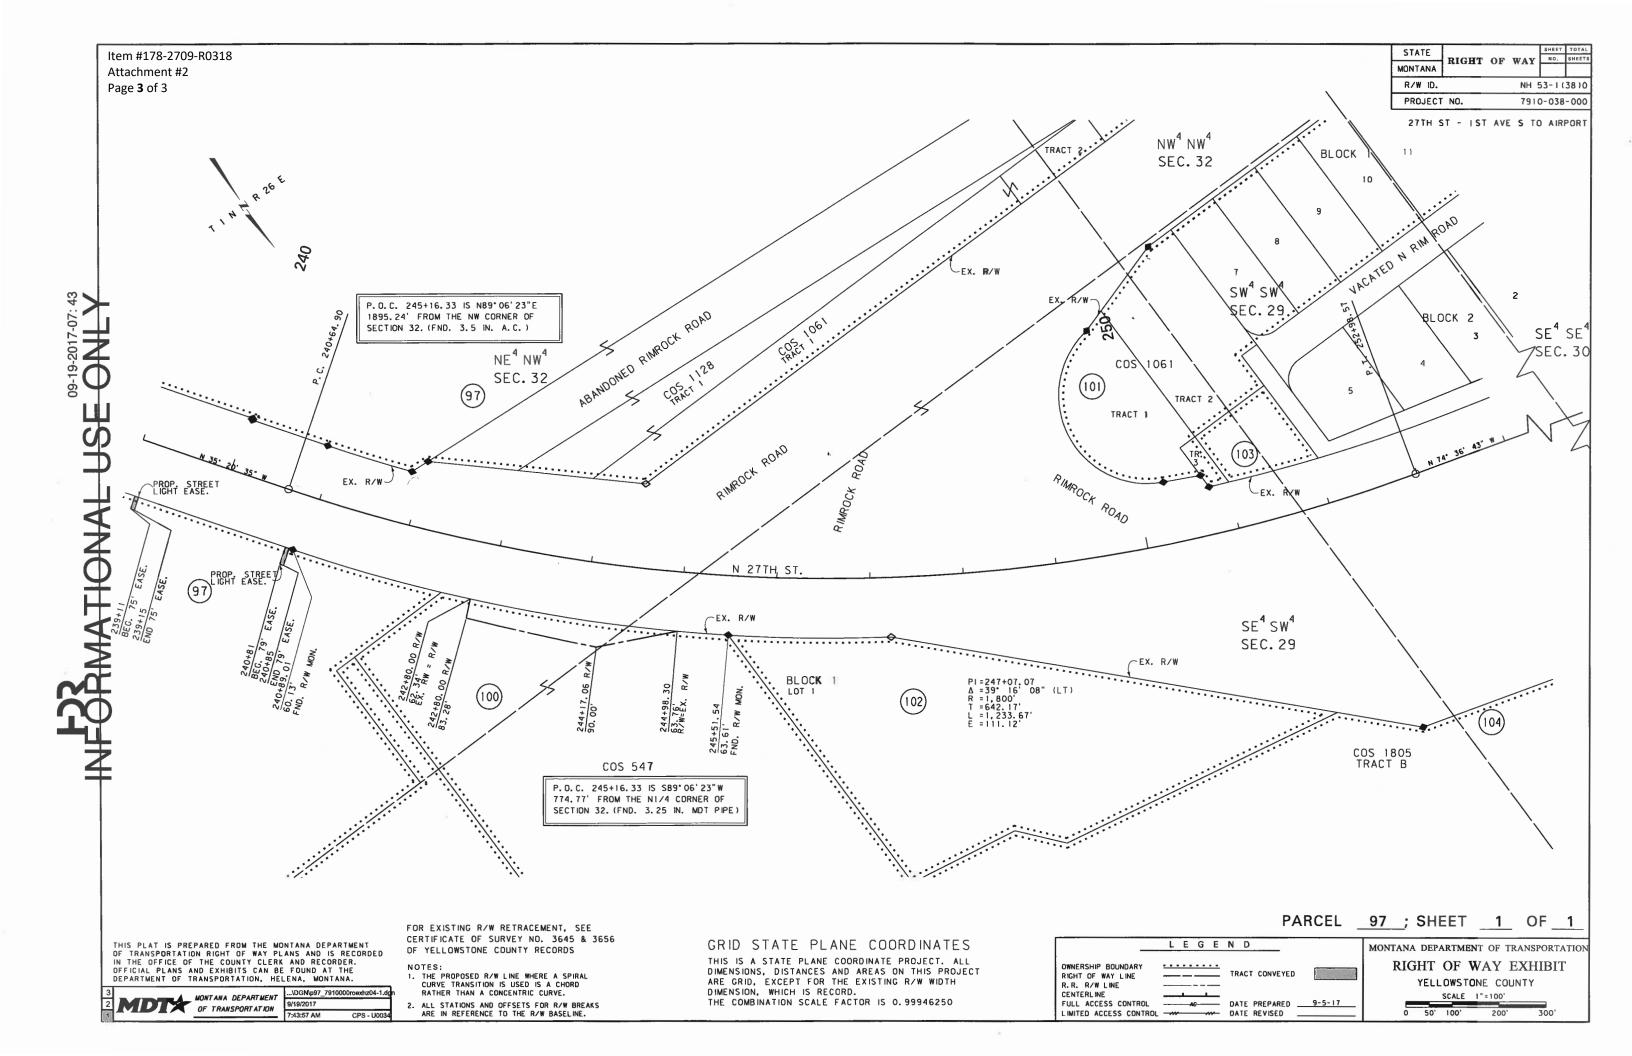

## **State of Montana Department of Transportation**

Right-of-Way Bureau 2701 Prospect Avenue PO Box 201001 Helena, MT 59620-1001

RW ID.:

NH 53-1(38)0

Parcel No.: 97

County: Yellowstone

Designation: 27TH ST - 1ST AVE S TO AIRPORT

> Montana State University-Billings which acquired title as The State of Montana 1500 N. 30th Street Billings, MT 59101-0245

does hereby grant, bargain, sell and convey unto the Montana Department of Transportation, easements for the installation and maintenance of light standards, located within Parcel No. 97 on Montana Department of Transportation Project NH 53-1(38)0, as shown on the Right-of-Way plan for said project recorded in the office of the Clerk and Recorder of Yellowstone County, Montana. Said easements cover and embrace the following described land:

Tracts of land in the NE¼NW¼ of Section 32, Township 1 North, Range 26 East, P.M.,M., Yellowstone County, Montana, as shown by the shaded areas on the plat, consisting of 1 sheet, attached hereto and made a part hereof, containing a total area of 0.003 acre, more or less.

D5:7910000:P97

Easement

R/W ID.:

NH 53-1(38)0

Designation: 27TH ST - 1ST AVE S TO AIRPORT

Parcel No.: 97

TO HAVE AND TO HOLD all of the above-described property unto the **Montana Department of Transportation**, and its successors and assigns forever.