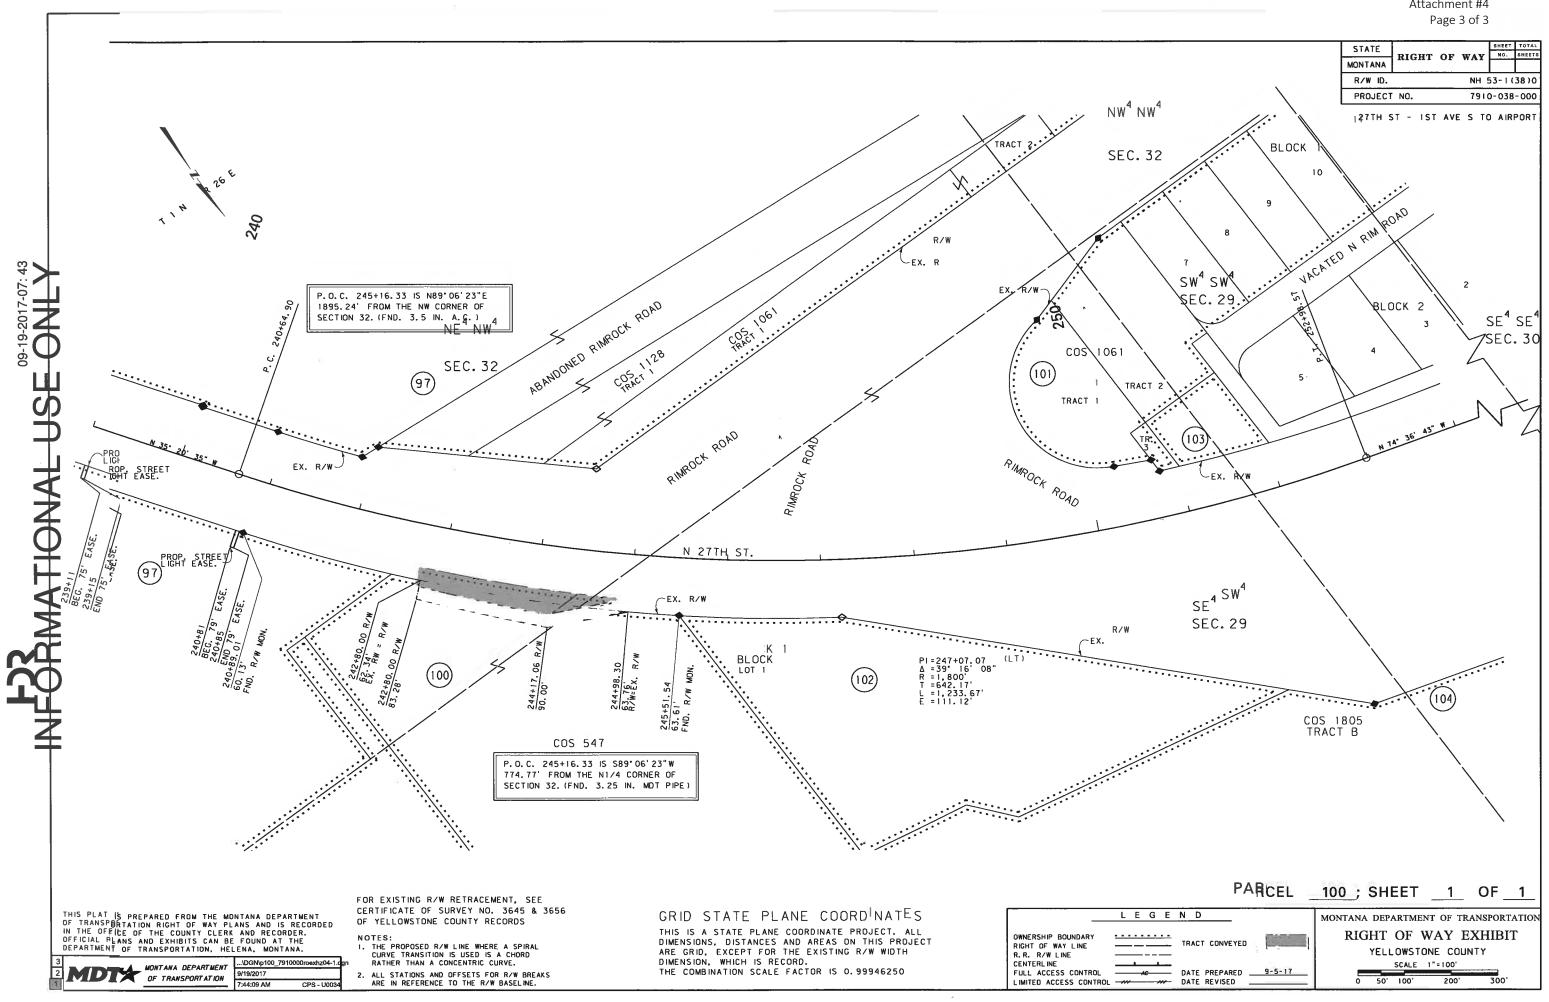

Parcel No. 100 on Montana Department of Transportation Project NH 53-1(38)0, as shown on the Right-of-Way plan for said project recorded in the office of the County Clerk and Recorder of Yellowstone County, Montana. Said parcel is also described as a tract of land within Certificate of Survey No. 547 filed under Document #499229, situated in the NE1/4NW1/4 of Section 32 and SE¼SW¼ of Section 29, Township 1 North, Range 26 East, P.M., M., in the City of Billings, Yellowstone County Montana, as shown by the shaded area on the plat, consisting of 1 sheet, attached hereto and made a part hereof, containing an area of 4,445 sq. ft., more or less.