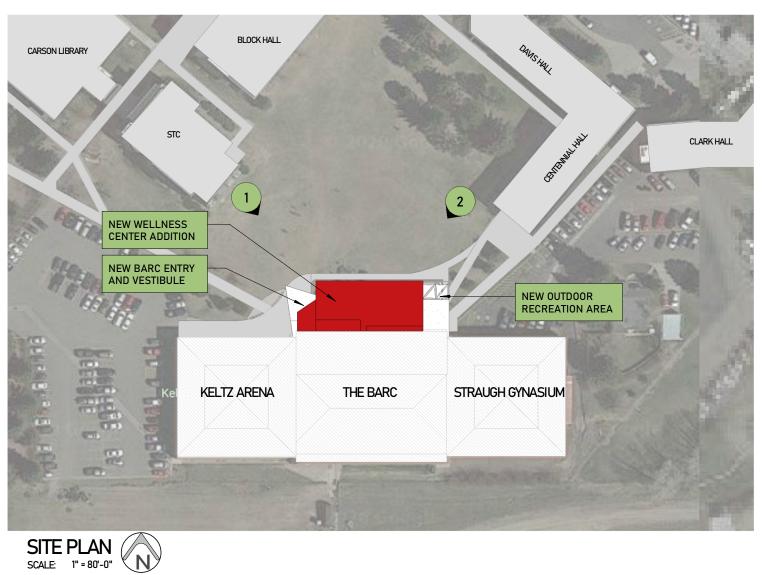

## UNIVERSITY OF MONTANA WESTERN ASUMW WELLNESS CENTER ADDITION

4/8/2022

NOTE: PRELIMINARY CONCEPTUAL IMAGES SHOWN, DESIGN SUBJECT TO CHANGE