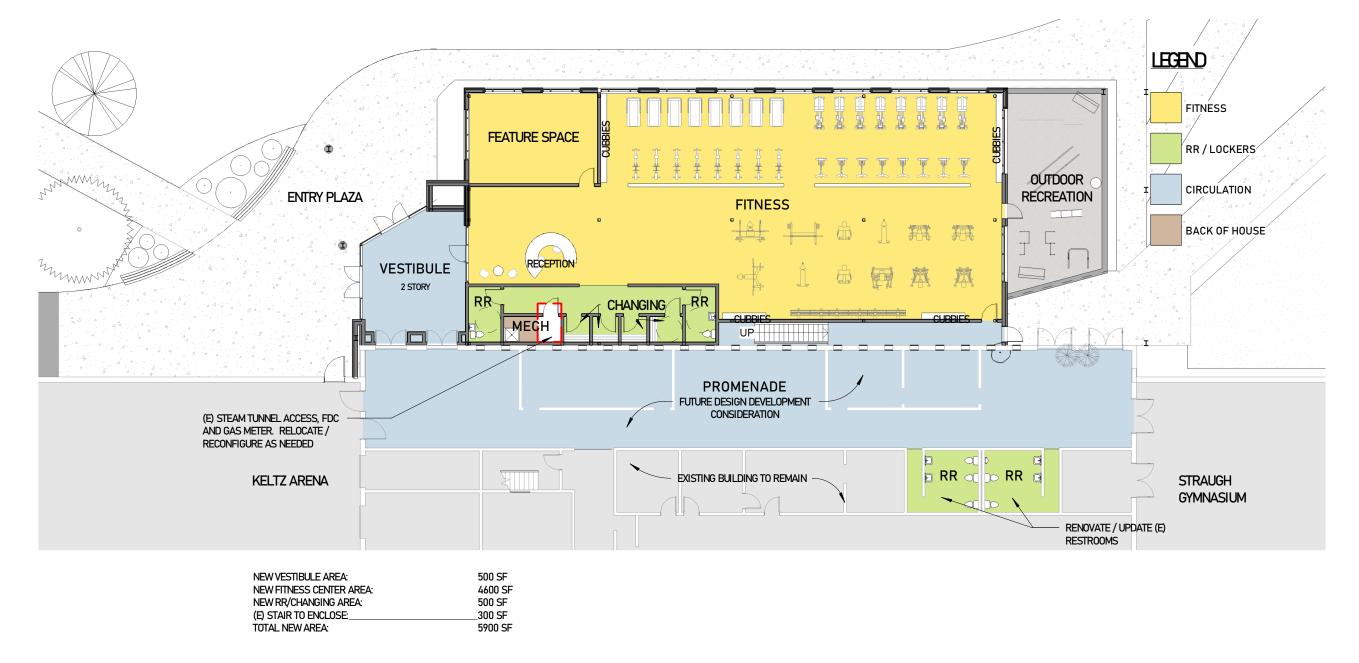

## **Preliminary - Budget Summary Report**

|                               |                                                                                                                                                                                                                                                                                         | UM Western - Student Health Enhancement                                                                                                                                                                                                                                 |                           |                              |                           |                                                       |                                         |
|-------------------------------|-----------------------------------------------------------------------------------------------------------------------------------------------------------------------------------------------------------------------------------------------------------------------------------------|-------------------------------------------------------------------------------------------------------------------------------------------------------------------------------------------------------------------------------------------------------------------------|---------------------------|------------------------------|---------------------------|-------------------------------------------------------|-----------------------------------------|
|                               |                                                                                                                                                                                                                                                                                         | Student Senate                                                                                                                                                                                                                                                          |                           |                              |                           |                                                       | 1                                       |
|                               |                                                                                                                                                                                                                                                                                         | \$3.5 Million Goal                                                                                                                                                                                                                                                      |                           |                              |                           |                                                       | RON                                     |
|                               |                                                                                                                                                                                                                                                                                         | 4/8/2022                                                                                                                                                                                                                                                                |                           |                              |                           |                                                       |                                         |
|                               |                                                                                                                                                                                                                                                                                         | 17 57 2022                                                                                                                                                                                                                                                              |                           |                              |                           | _                                                     |                                         |
|                               |                                                                                                                                                                                                                                                                                         |                                                                                                                                                                                                                                                                         |                           |                              |                           |                                                       |                                         |
|                               |                                                                                                                                                                                                                                                                                         |                                                                                                                                                                                                                                                                         |                           |                              |                           |                                                       |                                         |
|                               |                                                                                                                                                                                                                                                                                         |                                                                                                                                                                                                                                                                         |                           |                              |                           |                                                       |                                         |
|                               | ing - Budgets                                                                                                                                                                                                                                                                           |                                                                                                                                                                                                                                                                         | 300                       | in.                          | \$ 12.50                  | \$                                                    | 3                                       |
| SITE / EXTE                   | ERIOR IMPROVEMENTS                                                                                                                                                                                                                                                                      |                                                                                                                                                                                                                                                                         | 300                       |                              | \$ 12.50                  | ş                                                     | 3                                       |
| VESTIBULE                     | :                                                                                                                                                                                                                                                                                       |                                                                                                                                                                                                                                                                         | 500                       | )                            | \$ 350.00                 | \$                                                    | 17                                      |
| FITNESS SPACES                |                                                                                                                                                                                                                                                                                         |                                                                                                                                                                                                                                                                         | 460                       | 0                            | \$ 325.00                 | \$                                                    | 1,49                                    |
| RESTROOM/CHANGING AREA        |                                                                                                                                                                                                                                                                                         |                                                                                                                                                                                                                                                                         | 500                       | כ                            | \$ 325.00                 | \$                                                    | 16                                      |
| (E) STAIR E                   | NCLOSURE                                                                                                                                                                                                                                                                                |                                                                                                                                                                                                                                                                         | 300                       | כ                            | \$ 275.00                 | \$                                                    | 8                                       |
|                               |                                                                                                                                                                                                                                                                                         |                                                                                                                                                                                                                                                                         |                           |                              |                           |                                                       |                                         |
| F 1.01                        | TUP All                                                                                                                                                                                                                                                                                 |                                                                                                                                                                                                                                                                         |                           |                              |                           |                                                       |                                         |
|                               | uilding - Allowances IODERNIZATION                                                                                                                                                                                                                                                      | Recommend Carrying this below as allowances                                                                                                                                                                                                                             | 120                       | in.                          |                           |                                                       |                                         |
|                               | D - RENOVATIONS                                                                                                                                                                                                                                                                         |                                                                                                                                                                                                                                                                         | 200                       |                              | \$ 65.00<br>\$ 100.00     | \$                                                    | 20                                      |
|                               | / UPGRADES                                                                                                                                                                                                                                                                              |                                                                                                                                                                                                                                                                         | 300                       |                              | \$ 275.00                 | \$                                                    | 8                                       |
|                               | BALL COURT MODIFICATIONS                                                                                                                                                                                                                                                                |                                                                                                                                                                                                                                                                         | 350                       |                              | \$ 120.00                 | \$                                                    | 42                                      |
|                               | GYM FLOOR REPLACEMENT                                                                                                                                                                                                                                                                   | Including finishes                                                                                                                                                                                                                                                      | 880                       | 0                            | \$ 32.00                  |                                                       | 28                                      |
|                               |                                                                                                                                                                                                                                                                                         |                                                                                                                                                                                                                                                                         |                           |                              |                           |                                                       |                                         |
|                               |                                                                                                                                                                                                                                                                                         |                                                                                                                                                                                                                                                                         |                           |                              |                           |                                                       |                                         |
|                               |                                                                                                                                                                                                                                                                                         |                                                                                                                                                                                                                                                                         |                           |                              |                           |                                                       |                                         |
|                               | s Receipts Tax 1%                                                                                                                                                                                                                                                                       |                                                                                                                                                                                                                                                                         |                           |                              |                           | \$                                                    | 3                                       |
|                               | CTION COSTS                                                                                                                                                                                                                                                                             |                                                                                                                                                                                                                                                                         |                           |                              |                           | \$                                                    |                                         |
| CONSTRUC                      | Design Cost - 6.5%                                                                                                                                                                                                                                                                      |                                                                                                                                                                                                                                                                         |                           | _                            |                           | \$                                                    |                                         |
| CONSTRUCT                     | CTION COSTS                                                                                                                                                                                                                                                                             | d Planning - Complete                                                                                                                                                                                                                                                   |                           |                              |                           |                                                       |                                         |
| CONSTRUCT  1 2 3              | Design Cost - 6.5% Design Services - Visioning and                                                                                                                                                                                                                                      |                                                                                                                                                                                                                                                                         |                           |                              |                           | \$                                                    | 19                                      |
| 1<br>2<br>3<br>4              | Design Cost - 6.5% Design Services - Visioning and                                                                                                                                                                                                                                      | d Planning - Complete<br>ner Representative - Project Manager                                                                                                                                                                                                           |                           |                              |                           | \$                                                    | 19                                      |
| CONSTRUCT  1 2 3              | Design Cost - 6.5% Design Services - Visioning and                                                                                                                                                                                                                                      |                                                                                                                                                                                                                                                                         |                           |                              |                           | \$                                                    | 19                                      |
| 1<br>2<br>3<br>4<br>5         | Design Cost - 6.5% Design Services - Visioning and                                                                                                                                                                                                                                      |                                                                                                                                                                                                                                                                         |                           |                              |                           | \$                                                    | 19                                      |
| 1<br>2<br>3<br>4<br>5         | Design Cost - 6.5% Design Services - Visioning and                                                                                                                                                                                                                                      |                                                                                                                                                                                                                                                                         |                           |                              |                           | \$                                                    | 19                                      |
| 1<br>2<br>3<br>4<br>5         | Design Cost - 6.5% Design Services - Visioning and                                                                                                                                                                                                                                      |                                                                                                                                                                                                                                                                         |                           |                              |                           | \$                                                    | 19                                      |
| 1<br>2<br>3<br>4<br>5         | Design Cost - 6.5% Design Services - Visioning and                                                                                                                                                                                                                                      |                                                                                                                                                                                                                                                                         |                           |                              |                           | \$                                                    | 19                                      |
| 1<br>2<br>3<br>4<br>5         | Design Cost - 6.5% Design Services - Visioning and                                                                                                                                                                                                                                      | ner Representative - Project Manager                                                                                                                                                                                                                                    | LS                        | 10%                          |                           | \$ \$                                                 | 19                                      |
| 1<br>2<br>3<br>4<br>5<br>6    | Design Cost - 6.5% Design Services - Visioning and Montana State A&E - 3% - Ow                                                                                                                                                                                                          | ner Representative - Project Manager                                                                                                                                                                                                                                    | LS                        | 10%                          | \$ 250,000.00             | \$ \$                                                 | 9 9                                     |
| 1 2 3 4 5 6                   | Design Cost - 6.5% Design Services - Visioning and Montana State A&E - 3% - Ow                                                                                                                                                                                                          | ner Representative - Project Manager  ner Representative - Project Manager                                                                                                                                                                                              |                           |                              | \$ 250,000.00             | \$ \$                                                 | 19                                      |
| 1 2 3 4 5 6 6                 | Design Cost - 6.5% Design Services - Visioning and Montana State A&E - 3% - Ow  Owner Contingency - Recomm Fitness Equipment - Estimated                                                                                                                                                | ner Representative - Project Manager  nend 20% at this point d total cost \$250,000 - Recommend to purchase 50% in first cost                                                                                                                                           |                           |                              | \$ 250,000.00             | \$ \$                                                 | 9<br>9<br>30<br>25                      |
| 1 2 3 4 5 6 6                 | Design Cost - 6.5% Design Services - Visioning and Montana State A&E - 3% - Ow                                                                                                                                                                                                          | ner Representative - Project Manager  nend 20% at this point d total cost \$250,000 - Recommend to purchase 50% in first cost                                                                                                                                           |                           |                              | \$ 250,000.00             | \$ \$                                                 | 9<br>9<br>30<br>25                      |
| 1 2 3 4 5 6 6 1 2 2 TOTAL GU/ | Design Cost - 6.5% Design Services - Visioning and Montana State A&E - 3% - Ow  Owner Contingency - Recomm Fitness Equipment - Estimated                                                                                                                                                | ner Representative - Project Manager  nend 20% at this point d total cost \$250,000 - Recommend to purchase 50% in first cost                                                                                                                                           |                           |                              | \$ 250,000.00             | \$ \$                                                 | 9<br>9<br>30<br>25                      |
| 1 2 3 4 5 6 6                 | Design Cost - 6.5% Design Services - Visioning and Montana State A&E - 3% - Ow  Owner Contingency - Recomm Fitness Equipment - Estimated  ARANTEED COST (SECTION A + S                                                                                                                  | ner Representative - Project Manager  nend 20% at this point d total cost \$250,000 - Recommend to purchase 50% in first cost                                                                                                                                           | LS                        | 100%                         |                           | \$ \$                                                 | 19<br>9<br>30<br>25                     |
| 1 2 3 4 5 6 6                 | Design Cost - 6.5%  Design Services - Visioning and  Montana State A&E - 3% - Ow  Owner Contingency - Recomm  Fitness Equipment - Estimated  ARANTEED COST (SECTION A + S                                                                                                               | ner Representative - Project Manager  nend 20% at this point d total cost \$250,000 - Recommend to purchase 50% in first cost                                                                                                                                           |                           |                              | \$ 250,000.00<br>Students | \$ \$                                                 | 19<br>9<br>30<br>25                     |
| 1 2 3 4 5 6 6                 | Design Cost - 6.5%  Design Services - Visioning and  Montana State A&E - 3% - Ow  Owner Contingency - Recomm  Fitness Equipment - Estimated  ARANTEED COST (SECTION A + S  EEES & EXPENDATURES  d Proposed Fees - Based on 1,20                                                         | ner Representative - Project Manager  nend 20% at this point d total cost \$250,000 - Recommend to purchase 50% in first cost  ECTION B)                                                                                                                                | LS                        | 100%                         |                           | \$ \$                                                 | 199<br>9<br>300<br>255<br>3,888         |
| 1 2 3 4 5 6 6 TOTAL GUA       | Design Cost - 6.5% Design Services - Visioning and Montana State A&E - 3% - Ow  Owner Contingency - Recomm Fitness Equipment - Estimated  ARANTEED COST (SECTION A + S  FEES & EXPENDATURES  d Proposed Fees - Based on 1,20  Existing BARC Center student New Student Rec. Center Expe | ner Representative - Project Manager  nend 20% at this point d total cost \$250,000 - Recommend to purchase 50% in first cost  ECTION B)  70 students  fees - (CURRENT FACILITY, OPERATIONS, AND SALARIES)  ansion - student fees (NEW EXPASION, OPERATION, & MAINTENAN | Semester  2 ES 2 ES       | 100%  Fee \$40.00 \$100.00   | Students                  | \$ \$ \$                                              | 9 9 3 3 3 3 3 3 3 3 3 3 3 3 3 3 3 3 3 3 |
| 1 2 3 4 5 6 6 TOTAL GUI       | Design Cost - 6.5% Design Services - Visioning and Montana State A&E - 3% - Ow  Owner Contingency - Recommon Fitness Equipment - Estimated ARANTEED COST (SECTION A + Section 1.20) Existing BARC Center student New Student Rec. Center Expandon-Student Orop-in fees                  | ner Representative - Project Manager  nend 20% at this point if total cost \$250,000 - Recommend to purchase 50% in first cost  ECTION B)  00 students  fees - (CURRENT FACILITY, OPERATIONS, AND SALARIES) ansion - student fees (NEW EXPASION, OPERATION, & MAINTENAN | Semester  2 ES 2 ES 25 ES | Fee \$40.00 \$100.00 \$10.00 | Students<br>1200<br>1200  | \$ \$ \$ \$ \$ \$ \$ \$ \$ \$ \$ \$ \$ \$ \$ \$ \$ \$ | 9 9                                     |
| 1 2 3 4 5 6 6 TOTAL GU/       | Design Cost - 6.5% Design Services - Visioning and Montana State A&E - 3% - Ow  Owner Contingency - Recomm Fitness Equipment - Estimated  ARANTEED COST (SECTION A + S  FEES & EXPENDATURES  d Proposed Fees - Based on 1,20  Existing BARC Center student New Student Rec. Center Expe | ner Representative - Project Manager  nend 20% at this point if total cost \$250,000 - Recommend to purchase 50% in first cost  ECTION B)  00 students  fees - (CURRENT FACILITY, OPERATIONS, AND SALARIES) ansion - student fees (NEW EXPASION, OPERATION, & MAINTENAN | Semester  2 ES 2 ES       | 100%  Fee \$40.00 \$100.00   | Students                  | \$ \$ \$                                              | 9 9 3 3 3 3 3 3 3 3 3 3 3 3 3 3 3 3 3 3 |