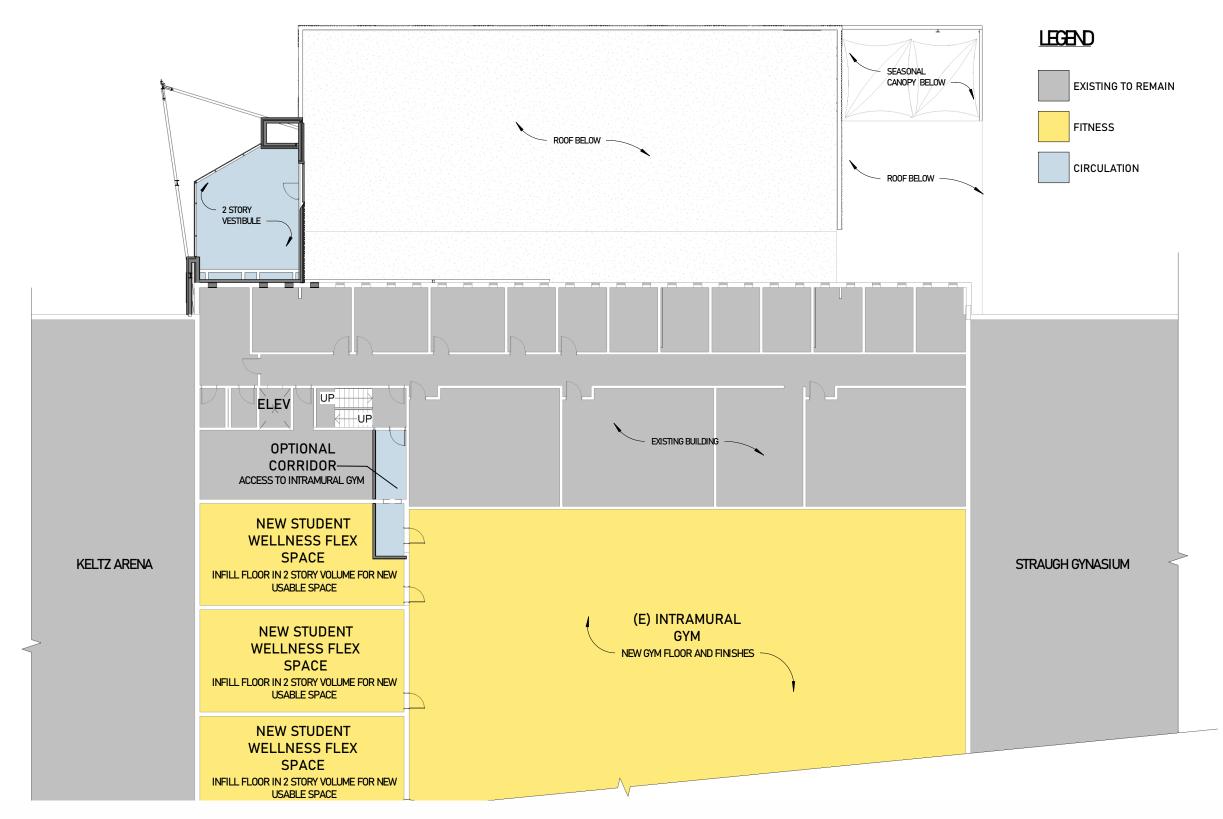

## **Preliminary - Budget Summary Report**

|                               |                                                                                                                                                                                                                                                                                         | UM Western - Student Health Enhancement                                                                                                                                                                                                                                 |                           |                              |                           |                                                       |                                         |
|-------------------------------|-----------------------------------------------------------------------------------------------------------------------------------------------------------------------------------------------------------------------------------------------------------------------------------------|-------------------------------------------------------------------------------------------------------------------------------------------------------------------------------------------------------------------------------------------------------------------------|---------------------------|------------------------------|---------------------------|-------------------------------------------------------|-----------------------------------------|
|                               |                                                                                                                                                                                                                                                                                         | Student Senate                                                                                                                                                                                                                                                          |                           |                              |                           |                                                       | 1                                       |
|                               |                                                                                                                                                                                                                                                                                         | \$3.5 Million Goal                                                                                                                                                                                                                                                      |                           |                              |                           |                                                       | RON                                     |
|                               |                                                                                                                                                                                                                                                                                         | 4/8/2022                                                                                                                                                                                                                                                                |                           |                              |                           |                                                       |                                         |
|                               |                                                                                                                                                                                                                                                                                         | 17 57 2022                                                                                                                                                                                                                                                              |                           |                              |                           | _                                                     |                                         |
|                               |                                                                                                                                                                                                                                                                                         |                                                                                                                                                                                                                                                                         |                           |                              |                           |                                                       |                                         |
|                               |                                                                                                                                                                                                                                                                                         |                                                                                                                                                                                                                                                                         |                           |                              |                           |                                                       |                                         |
|                               |                                                                                                                                                                                                                                                                                         |                                                                                                                                                                                                                                                                         |                           |                              |                           |                                                       |                                         |
|                               | ing - Budgets                                                                                                                                                                                                                                                                           |                                                                                                                                                                                                                                                                         | 300                       | in.                          | \$ 12.50                  | \$                                                    | 3                                       |
| SITE / EXTE                   | ERIOR IMPROVEMENTS                                                                                                                                                                                                                                                                      |                                                                                                                                                                                                                                                                         | 300                       |                              | \$ 12.50                  | ş                                                     | 3                                       |
| VESTIBULE                     | :                                                                                                                                                                                                                                                                                       |                                                                                                                                                                                                                                                                         | 500                       | )                            | \$ 350.00                 | \$                                                    | 17                                      |
| FITNESS SPACES                |                                                                                                                                                                                                                                                                                         |                                                                                                                                                                                                                                                                         | 460                       | 0                            | \$ 325.00                 | \$                                                    | 1,49                                    |
| RESTROOM/CHANGING AREA        |                                                                                                                                                                                                                                                                                         |                                                                                                                                                                                                                                                                         | 500                       | כ                            | \$ 325.00                 | \$                                                    | 16                                      |
| (E) STAIR E                   | NCLOSURE                                                                                                                                                                                                                                                                                |                                                                                                                                                                                                                                                                         | 300                       | כ                            | \$ 275.00                 | \$                                                    | 8                                       |
|                               |                                                                                                                                                                                                                                                                                         |                                                                                                                                                                                                                                                                         |                           |                              |                           |                                                       |                                         |
| F 1.01                        | TUP All                                                                                                                                                                                                                                                                                 |                                                                                                                                                                                                                                                                         |                           |                              |                           |                                                       |                                         |
|                               | uilding - Allowances IODERNIZATION                                                                                                                                                                                                                                                      | Recommend Carrying this below as allowances                                                                                                                                                                                                                             | 120                       | in.                          |                           |                                                       |                                         |
|                               | D - RENOVATIONS                                                                                                                                                                                                                                                                         |                                                                                                                                                                                                                                                                         | 200                       |                              | \$ 65.00<br>\$ 100.00     | \$                                                    | 20                                      |
|                               | / UPGRADES                                                                                                                                                                                                                                                                              |                                                                                                                                                                                                                                                                         | 300                       |                              | \$ 275.00                 | \$                                                    | 8                                       |
|                               | BALL COURT MODIFICATIONS                                                                                                                                                                                                                                                                |                                                                                                                                                                                                                                                                         | 350                       |                              | \$ 120.00                 | \$                                                    | 42                                      |
|                               | GYM FLOOR REPLACEMENT                                                                                                                                                                                                                                                                   | Including finishes                                                                                                                                                                                                                                                      | 880                       | 0                            | \$ 32.00                  |                                                       | 28                                      |
|                               |                                                                                                                                                                                                                                                                                         |                                                                                                                                                                                                                                                                         |                           |                              |                           |                                                       |                                         |
|                               |                                                                                                                                                                                                                                                                                         |                                                                                                                                                                                                                                                                         |                           |                              |                           |                                                       |                                         |
|                               |                                                                                                                                                                                                                                                                                         |                                                                                                                                                                                                                                                                         |                           |                              |                           |                                                       |                                         |
|                               | s Receipts Tax 1%                                                                                                                                                                                                                                                                       |                                                                                                                                                                                                                                                                         |                           |                              |                           | \$                                                    | 3                                       |
|                               | CTION COSTS                                                                                                                                                                                                                                                                             |                                                                                                                                                                                                                                                                         |                           |                              |                           | \$                                                    |                                         |
| CONSTRUC                      | Design Cost - 6.5%                                                                                                                                                                                                                                                                      |                                                                                                                                                                                                                                                                         |                           | _                            |                           | \$                                                    |                                         |
| CONSTRUCT                     | CTION COSTS                                                                                                                                                                                                                                                                             | d Planning - Complete                                                                                                                                                                                                                                                   |                           |                              |                           |                                                       |                                         |
| CONSTRUCT  1 2 3              | Design Cost - 6.5% Design Services - Visioning and                                                                                                                                                                                                                                      |                                                                                                                                                                                                                                                                         |                           |                              |                           | \$                                                    | 19                                      |
| 1<br>2<br>3<br>4              | Design Cost - 6.5% Design Services - Visioning and                                                                                                                                                                                                                                      | d Planning - Complete<br>ner Representative - Project Manager                                                                                                                                                                                                           |                           |                              |                           | \$                                                    | 19                                      |
| CONSTRUCT  1 2 3              | Design Cost - 6.5% Design Services - Visioning and                                                                                                                                                                                                                                      |                                                                                                                                                                                                                                                                         |                           |                              |                           | \$                                                    | 19                                      |
| 1<br>2<br>3<br>4<br>5         | Design Cost - 6.5% Design Services - Visioning and                                                                                                                                                                                                                                      |                                                                                                                                                                                                                                                                         |                           |                              |                           | \$                                                    | 19                                      |
| 1<br>2<br>3<br>4<br>5         | Design Cost - 6.5% Design Services - Visioning and                                                                                                                                                                                                                                      |                                                                                                                                                                                                                                                                         |                           |                              |                           | \$                                                    | 19                                      |
| 1<br>2<br>3<br>4<br>5         | Design Cost - 6.5% Design Services - Visioning and                                                                                                                                                                                                                                      |                                                                                                                                                                                                                                                                         |                           |                              |                           | \$                                                    | 19                                      |
| 1<br>2<br>3<br>4<br>5         | Design Cost - 6.5% Design Services - Visioning and                                                                                                                                                                                                                                      |                                                                                                                                                                                                                                                                         |                           |                              |                           | \$                                                    | 19                                      |
| 1<br>2<br>3<br>4<br>5         | Design Cost - 6.5% Design Services - Visioning and                                                                                                                                                                                                                                      | ner Representative - Project Manager                                                                                                                                                                                                                                    | LS                        | 10%                          |                           | \$ \$                                                 | 19                                      |
| 1<br>2<br>3<br>4<br>5<br>6    | Design Cost - 6.5% Design Services - Visioning and Montana State A&E - 3% - Ow                                                                                                                                                                                                          | ner Representative - Project Manager                                                                                                                                                                                                                                    | LS                        | 10%                          | \$ 250,000.00             | \$ \$                                                 | 9 9                                     |
| 1 2 3 4 5 6                   | Design Cost - 6.5% Design Services - Visioning and Montana State A&E - 3% - Ow                                                                                                                                                                                                          | ner Representative - Project Manager  ner Representative - Project Manager                                                                                                                                                                                              |                           |                              | \$ 250,000.00             | \$ \$                                                 | 19                                      |
| 1 2 3 4 5 6 6                 | Design Cost - 6.5% Design Services - Visioning and Montana State A&E - 3% - Ow  Owner Contingency - Recomm Fitness Equipment - Estimated                                                                                                                                                | ner Representative - Project Manager  nend 20% at this point d total cost \$250,000 - Recommend to purchase 50% in first cost                                                                                                                                           |                           |                              | \$ 250,000.00             | \$ \$                                                 | 9<br>9<br>30<br>25                      |
| 1 2 3 4 5 6 6                 | Design Cost - 6.5% Design Services - Visioning and Montana State A&E - 3% - Ow                                                                                                                                                                                                          | ner Representative - Project Manager  nend 20% at this point d total cost \$250,000 - Recommend to purchase 50% in first cost                                                                                                                                           |                           |                              | \$ 250,000.00             | \$ \$                                                 | 9<br>9<br>30<br>25                      |
| 1 2 3 4 5 6 6 1 2 2 TOTAL GU/ | Design Cost - 6.5% Design Services - Visioning and Montana State A&E - 3% - Ow  Owner Contingency - Recomm Fitness Equipment - Estimated                                                                                                                                                | ner Representative - Project Manager  nend 20% at this point d total cost \$250,000 - Recommend to purchase 50% in first cost                                                                                                                                           |                           |                              | \$ 250,000.00             | \$ \$                                                 | 9<br>9<br>30<br>25                      |
| 1 2 3 4 5 6 6                 | Design Cost - 6.5% Design Services - Visioning and Montana State A&E - 3% - Ow  Owner Contingency - Recomm Fitness Equipment - Estimated  ARANTEED COST (SECTION A + S                                                                                                                  | ner Representative - Project Manager  nend 20% at this point d total cost \$250,000 - Recommend to purchase 50% in first cost                                                                                                                                           | LS                        | 100%                         |                           | \$ \$                                                 | 19<br>9<br>30<br>25                     |
| 1 2 3 4 5 6 6                 | Design Cost - 6.5%  Design Services - Visioning and  Montana State A&E - 3% - Ow  Owner Contingency - Recomm  Fitness Equipment - Estimated  ARANTEED COST (SECTION A + S                                                                                                               | ner Representative - Project Manager  nend 20% at this point d total cost \$250,000 - Recommend to purchase 50% in first cost                                                                                                                                           |                           |                              | \$ 250,000.00<br>Students | \$ \$                                                 | 19<br>9<br>30<br>25                     |
| 1 2 3 4 5 6 6                 | Design Cost - 6.5%  Design Services - Visioning and  Montana State A&E - 3% - Ow  Owner Contingency - Recomm  Fitness Equipment - Estimated  ARANTEED COST (SECTION A + S  EEES & EXPENDATURES  d Proposed Fees - Based on 1,20                                                         | ner Representative - Project Manager  nend 20% at this point d total cost \$250,000 - Recommend to purchase 50% in first cost  ECTION B)                                                                                                                                | LS                        | 100%                         |                           | \$ \$                                                 | 199<br>9<br>300<br>255<br>3,888         |
| 1 2 3 4 5 6 6 TOTAL GUA       | Design Cost - 6.5% Design Services - Visioning and Montana State A&E - 3% - Ow  Owner Contingency - Recomm Fitness Equipment - Estimated  ARANTEED COST (SECTION A + S  FEES & EXPENDATURES  d Proposed Fees - Based on 1,20  Existing BARC Center student New Student Rec. Center Expe | ner Representative - Project Manager  nend 20% at this point d total cost \$250,000 - Recommend to purchase 50% in first cost  ECTION B)  70 students  fees - (CURRENT FACILITY, OPERATIONS, AND SALARIES)  ansion - student fees (NEW EXPASION, OPERATION, & MAINTENAN | Semester  2 ES 2 ES       | 100%  Fee \$40.00 \$100.00   | Students                  | \$ \$ \$                                              | 9 9 3 3 3 3 3 3 3 3 3 3 3 3 3 3 3 3 3 3 |
| 1 2 3 4 5 6 6 TOTAL GUI       | Design Cost - 6.5% Design Services - Visioning and Montana State A&E - 3% - Ow  Owner Contingency - Recommon Fitness Equipment - Estimated ARANTEED COST (SECTION A + Section 1.20) Existing BARC Center student New Student Rec. Center Expandon-Student Orop-in fees                  | ner Representative - Project Manager  nend 20% at this point if total cost \$250,000 - Recommend to purchase 50% in first cost  ECTION B)  00 students  fees - (CURRENT FACILITY, OPERATIONS, AND SALARIES) ansion - student fees (NEW EXPASION, OPERATION, & MAINTENAN | Semester  2 ES 2 ES 25 ES | Fee \$40.00 \$100.00 \$10.00 | Students<br>1200<br>1200  | \$ \$ \$ \$ \$ \$ \$ \$ \$ \$ \$ \$ \$ \$ \$ \$ \$ \$ | 9 9                                     |
| 1 2 3 4 5 6 6 TOTAL GU/       | Design Cost - 6.5% Design Services - Visioning and Montana State A&E - 3% - Ow  Owner Contingency - Recomm Fitness Equipment - Estimated  ARANTEED COST (SECTION A + S  FEES & EXPENDATURES  d Proposed Fees - Based on 1,20  Existing BARC Center student New Student Rec. Center Expe | ner Representative - Project Manager  nend 20% at this point if total cost \$250,000 - Recommend to purchase 50% in first cost  ECTION B)  00 students  fees - (CURRENT FACILITY, OPERATIONS, AND SALARIES) ansion - student fees (NEW EXPASION, OPERATION, & MAINTENAN | Semester  2 ES 2 ES       | 100%  Fee \$40.00 \$100.00   | Students                  | \$ \$ \$                                              | 9 9 3 3 3 3 3 3 3 3 3 3 3 3 3 3 3 3 3 3 |