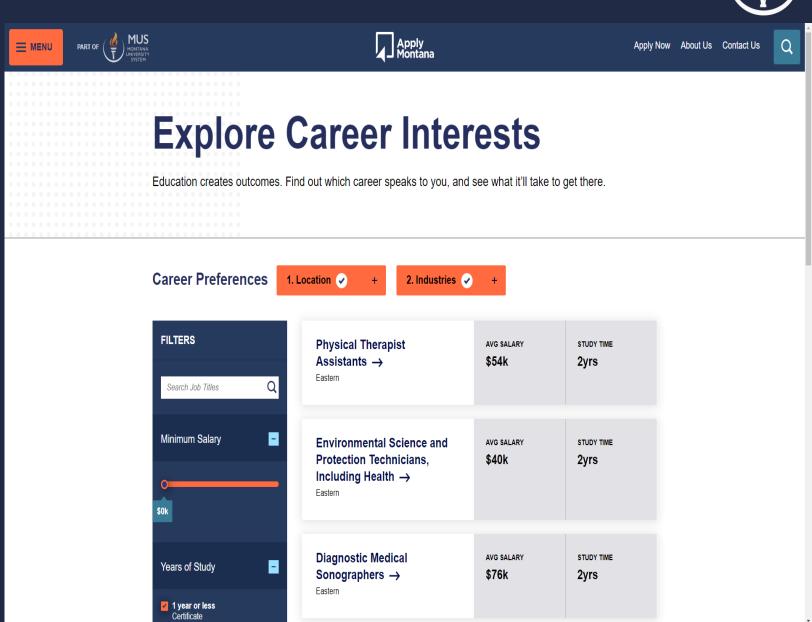

#### MONTANA Goals: Career Preferences

Montana University System

Mar 4, 2022 - Sep 14, 2022

#### Which fields are users interested in?

Number of times users clicked Career Preference on home page & Explore Career Interests page (vs previous period)

| Advanced Manufacturing    | Ag Mechanics & Construction      | Ag, Food & Natural Resources | Arts, A/V Tech & Comms        |
|---------------------------|----------------------------------|------------------------------|-------------------------------|
| 88                        | 82                               | 167                          | 183                           |
| Business Management       | Design & Construction            | <u>Education</u>             | <u>Finance</u>                |
| 197                       | 103                              | 162                          | 132                           |
| <u>Health Professions</u> | <u>Hospitality &amp; Tourism</u> | <u>Human Services</u>        | <u>Information Technology</u> |
| 384                       | 127                              | 273                          | 127                           |
| <u>Marketing</u>          | <u>STEM</u>                      | <u>Transportation</u>        | Welding & Fabrication         |
| 118                       | 131                              | 114                          | 221                           |