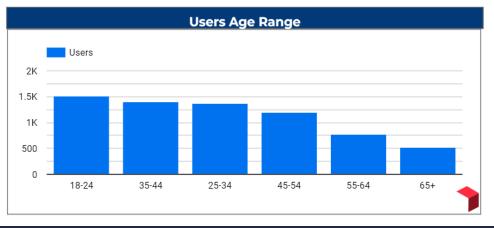

sion

1.83

Bounce Rate

56.21%

-2.2% from previous 195 days

Avg. Session Duration

00:01:35

🛊 31.0% from previous 195 days











Montana University System

Mar 4, 2022 - Sep 14, 2022

Source / Medium 

▼ Device Category 

User Type 

▼



|         | City               | Users →        | % ∆      |
|---------|--------------------|----------------|----------|
| 1.      | (not set)          | 4,035          | 80.6% 🛊  |
| 2.      | Billings           | 1,976          | -3.3%    |
| 3.      | Helena             | 1,304          | 73.2% 🛊  |
| 4.      | Missoula           | 1,132          | 92.8% #  |
| 5.      | Denver             | 1,043          | 296.6% # |
| 6.      | Bozeman            | 951            | 99.0% 🛊  |
| nange = | period over period | 1 - 100 / 2838 | < >      |







### MONTANA Overall Performance: Popular Pages

Montana University System

Mar 4, 2022 - Sep 14, 2022

Source / Medium **Device Category** User Type

|     |                                                                                   | Popular     | Pages    |             |          |                   |          |                 |          |
|-----|-----------------------------------------------------------------------------------|-------------|----------|-------------|----------|-------------------|----------|-----------------|----------|
|     | Page                                                                              | Pageviews ▼ | % △      | Bounce Rate | % Δ      | Avg. Time on Page | % Δ      | Pages / Session | % △      |
| 1.  | /apply.html