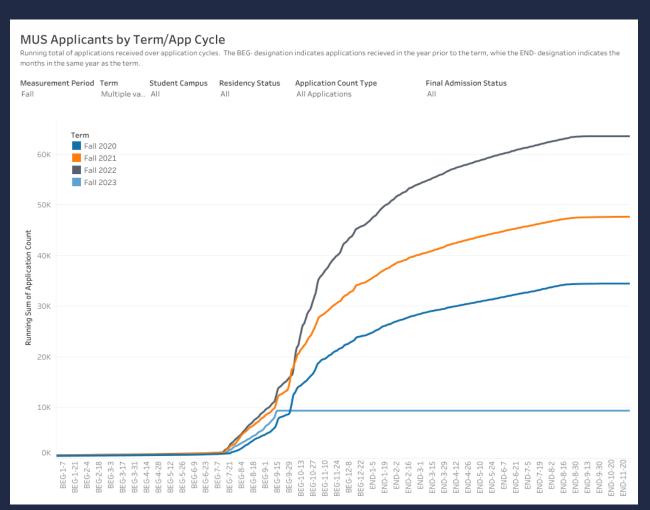

# Applications

- ~33% Increase overall apps
- ~11% Increase AM apps
- ~7% Increase in distinct apps
- ~7% Increase in matriculation

~Distinct vs. total apps

~2.1 apps per distinct

~22% vs. 17% total matriculation

~Apply Montana vs. External