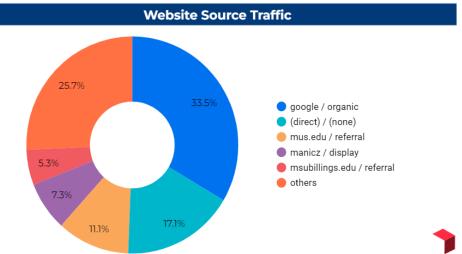

### MUS Apply Montana Update

Scott Lemmon

Director of Admissions and Enrollment Strategy

**OCHE** 



# Applications



- ~33% Increase overall apps
- ~11% Increase AM apps
- ~7% Increase in distinct apps
- ~7% Increase in matriculation





~Distinct vs. total apps

~2.1 apps per distinct

~22% vs. 17% total matriculation

~Apply Montana vs. External





## Apply Montana Analytics





#### MONTANA Overall Performance: Sitewide

Montana University System

Mar 4, 2022 - Sep 14, 2022

Users

28,247

Pageviews

67,037

Pages / Session

1.83

Bounce Rate

56.21%

-2.2% from previous 195 days

Avg. Session Duration

00:01:35

🛊 31.0% from previous 195 days











Montana University System

Mar 4, 2022 - Sep 14, 2022

Source / Medium 

▼ Device Category 

User Type 

▼



|         | City               | Users →        | % ∆      |
|---------|--------------------|----------------|----------|
| 1.      | (not set)          | 4,035          | 80.6% 🛊  |
| 2.      | Billings           | 1,976          | -3.3%    |
| 3.      | Helena             | 1,304          | 73.2% 🛊  |
| 4.      | Missoula           | 1,132          | 92.8% #  |
| 5.      | Denver             | 1,043          | 296.6% # |
| 6.      | Bozeman            | 951            | 99.0% 🛊  |
| nange = | period over period | 1 - 100 / 2838 | < >      |







### MONTANA Overall Performance: Popular Pages

Montana University System

Mar 4, 2022 - Sep 14, 2022

Source / Medium **Device