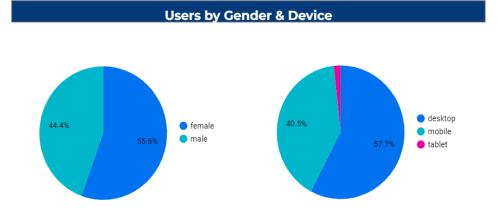

ession

1.83

Bounce Rate

56.21%

-2.2% from previous 195 days

Avg. Session Duration

00:01:35

🛊 31.0% from previous 195 days











Montana University System

Mar 4, 2022 - Sep 14, 2022

Source / Medium 

▼ Device Category 

User Type 

▼



|         | City               | Users →        | % ∆      |
|---------|--------------------|----------------|----------|
| 1.      | (not set)          | 4,035          | 80.6% 🛊  |
| 2.      | Billings           | 1,976          | -3.3%    |
| 3.      | Helena             | 1,304          | 73.2% 🛊  |
| 4.      | Missoula           | 1,132          | 92.8% #  |
| 5.      | Denver             | 1,043          | 296.6% # |
| 6.      | Bozeman            | 951            | 99.0% 🛊  |
| nange = | period over period | 1 - 100 / 2838 | < >      |







### MONTANA Overall Performance: Popular Pages

Montana University System

Mar 4, 2022 - Sep 14, 2022

Source / Medium **Device Category** User Type

|     |                                                                                   | Popular     | Pages    |             |          |                   |          |                 |          |
|-----|-----------------------------------------------------------------------------------|-------------|----------|-------------|----------|-------------------|----------|-----------------|----------|
|     | Page                                                                              | Pageviews ▼ | % △      | Bounce Rate | % Δ      | Avg. Time on Page | % Δ      | Pages / Session | % △      |
| 1.  | /apply.html