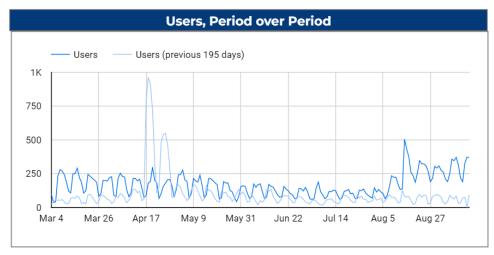

#### MONTANA Overall Performance: Sitewide

Montana University System

Mar 4, 2022 - Sep 14, 2022

Users

28,247

Pageviews

67,037

Pages / Session

1.83

Bounce Rate

56.21%

-2.2% from previous 195 days

Avg. Session Duration

00:01:35

🛊 31.0% from previous 195 days

Montana University System