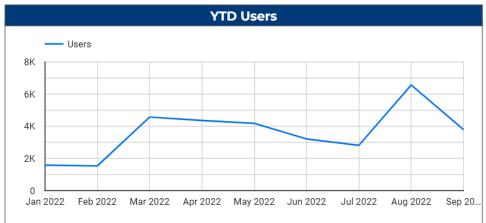

#### MONTANA Overall Performance: Sitewide

Montana University System

Mar 4, 2022 - Sep 14, 2022

Users

28,247

Pageviews

67,037

Pages / Session

1.83

Bounce Rate

56.21%

-2.2% from previous 195 days

Avg. Session Duration

00:01:35

🛊 31.0% from previous 195 days

Montana University System