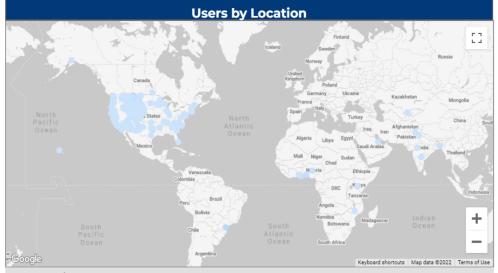

Mar 4, 2022 - Sep 14, 2022

Source / Medium 

▼ Device Category 

User Type 

▼

|         | City               | Users →        | % ∆      |
|---------|--------------------|----------------|----------|
| 1.      | (not set)          | 4,035          | 80.6% 🛊  |
| 2.      | Billings           | 1,976          | -3.3%    |
| 3.      | Helena             | 1,304          | 73.2% 🛊  |
| 4.      | Missoula           | 1,132          | 92.8% #  |
| 5.      | Denver             | 1,043          | 296.6% # |
| 6.      | Bozeman            | 951            | 99.0% 🛊  |
| nange = | period over period | 1 - 100 / 2838 | < >      |