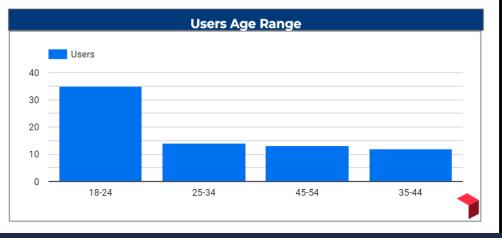

| 114                          | 221                           |



Montana University System

Mar 4, 2022 - Sep 14, 2022

#### Users who clicked on the apply button (2022-2023 academic year) on the Apply page.



|         | City                 | Users →       | % ∆ |
|---------|----------------------|---------------|-----|
| 1.      | (not set)            | 64            | -   |
| 2.      | Billings             | 36            | -   |
| 3.      | Helena               | 32            | -   |
| 4.      | Missoula             | 32            | -   |
| 5.      | Bozeman              | 21            | -   |
| 6.      | Havre                | 18            | -   |
| 7.      | Denver               | 18            | -   |
| nange = | = period over period | 1 - 100 / 176 | < > |







### Awareness







## Next Steps

### ~Assessment tools for program of study



~User experience

~Explore new data sets







Thank You

# **Apply Montana**

Your launchpad to college & career