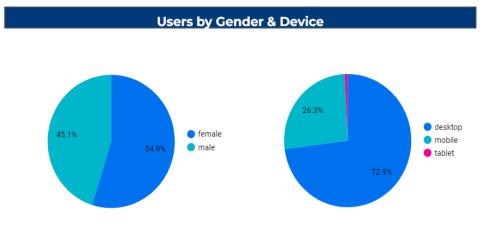

| 114                          | 221                           |



Montana University System

Mar 4, 2022 - Sep 14, 2022

#### Users who clicked on the apply button (2022-2023 academic year) on the Apply page.



|         | City                 | Users →       | % ∆ |
|---------|----------------------|---------------|-----|
| 1.      | (not set)            | 64            | -   |
| 2.      | Billings             | 36            | -   |
| 3.      | Helena               | 32            | -   |
| 4.      | Missoula             | 32            | -   |
| 5.      | Bozeman              | 21            | -   |
| 6.      | Havre                | 18            | -   |
| 7.      | Denver               | 18            | -   |
| nange = | = period over period | 1 - 100 / 176 | < > |







### Awareness







## Next Steps

### ~Assessment tools for program of study



~User experience

~Explore new data sets







Thank You

# **Apply Montana**

Your launchpad to college & career