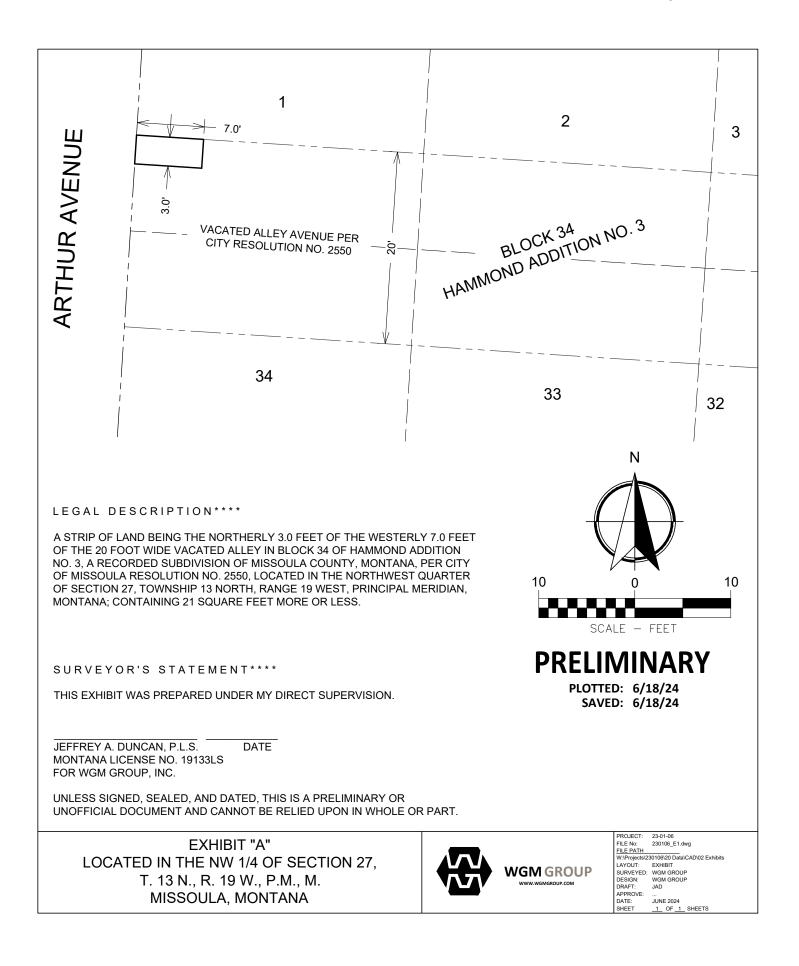

## Township 13 North, Range 20 West, P.M., M., Missoula County Montana

<u>Section 27</u>: A strip of land being the Northerly 3.0 feet of the Westerly 7.0 feet of the 20-foot-wide vacated alley in Block 34 of Hammond Addition No. 3, a recorded subdivision of Missoula County, Montana, per City of Missoula Resolution No. 2550, located in the Northwest quarter of section 27, Township 13 North, Range 19 West, Principal Meridian, Montana; Containing 21 square feet, more or less.

more particularly described on Exhibit "A" attached hereto and made a part hereof.

**TOGETHER** WITH reasonable access to and from the easement area over lands of the grantor using existing roads and trails where practicable; the right to use and keep the easement area free and clear of any and all obstructions and structures, except fences; and the right to clear and remove all brush, timber, or vegetation outside of the easement area that may, in the Grantee's sole opinion, endanger the guy wire.