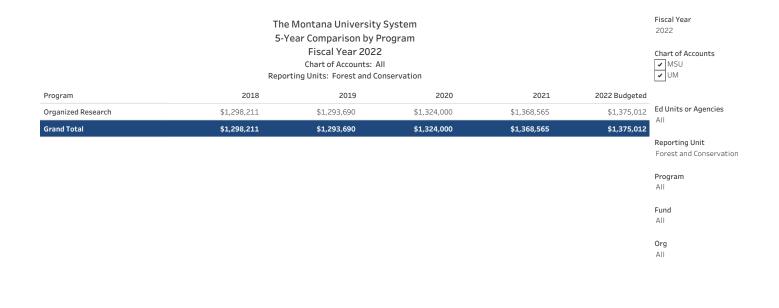

## UM - Forest and Conservation Experiment Station ALL FUNDS SUBJECT TO BOARD OF REGENTS APPROVAL FISCAL YEAR 2022

|                                        |    |           |               |               |                | Percent |
|----------------------------------------|----|-----------|---------------|---------------|----------------|---------|
|                                        |    | Rudgeted  | Dollar Change | Change Actual |                |         |
|                                        |    |           | Budgeted      |               | Actual 2021 to | 2021 to |
| Campus/Agency Actual FY 2021           |    | FY 2022   |               | Budgeted 2022 | Budgeted 2022  |         |
| Forest & Conservation Experiment Stati |    |           |               |               |                |         |
| Current Operating Unrestricted         | \$ | 1,368,565 | \$            | 1,375,012     | \$ 6,447       | 0.5%    |
| Current Restricted                     |    | N/A       |               | N/A           | N/A            | N/A     |
| Current Designated                     |    | N/A       |               | N/A           | N/A            | N/A     |
| Auxiliary Enterprises                  |    | N/A       |               | N/A           | N/A            | N/A     |
| Loan & Endowment Funds                 |    | N/A       |               | N/A           | N/A            | N/A     |
| Plant Funds                            |    | N/A       |               | N/A           | N/A            | N/A     |
| TOTAL ALL FUNDS                        | \$ | 1,368,565 | \$            | 1,375,012     | \$ 6,447       | 0.5%    |
|                                        |    |           |               |               |                |         |