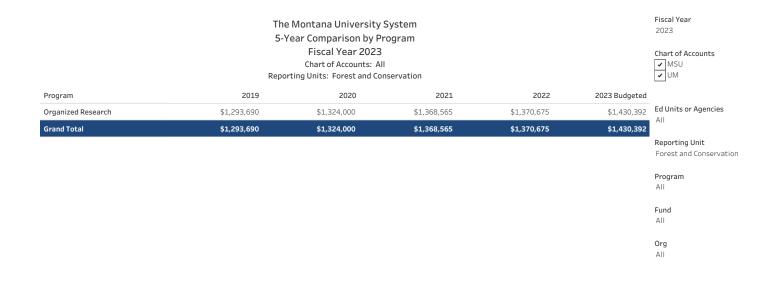

| UM - Forest and Conservation Experiment Station<br>ALL FUNDS SUBJECT TO BOARD OF REGENTS APPROVAL<br>FISCAL YEAR 2023 |                |                  |                                               |                                  |  |  |  |  |  |
|-----------------------------------------------------------------------------------------------------------------------|----------------|------------------|-----------------------------------------------|----------------------------------|--|--|--|--|--|
|                                                                                                                       |                |                  | Dollar Change<br>Actual 2022 to               | Percent Change<br>Actual 2022 to |  |  |  |  |  |
| Campus/Agency UM - Forest and Conservation Experiment Station                                                         | Actual FY 2022 | Budgeted FY 2023 | Budgeted 2023                                 | Budgeted 2023                    |  |  |  |  |  |
| Current Operating Unrestricted                                                                                        | \$ 1,370,675   | \$ 1,430,392     | \$ 59,717                                     | 4.4%                             |  |  |  |  |  |
| Current Restricted                                                                                                    | -              | -                | -                                             | 0%                               |  |  |  |  |  |
| Current Designated                                                                                                    | -              | -                | -                                             | 0%                               |  |  |  |  |  |
| Auxiliary Enterprises                                                                                                 | -              | -                | -                                             | 0%                               |  |  |  |  |  |
| Loan and Endowment Funds                                                                                              | -              | -                | -                                             | 0%                               |  |  |  |  |  |
| Plant Funds                                                                                                           | -              | -                | -                                             | 0%                               |  |  |  |  |  |
| TOTAL ALL FUNDS                                                                                                       | \$ 1,370,675   | \$ 1,430,392     | <u>\$                                    </u> | 4.4%                             |  |  |  |  |  |
|                                                                                                                       |                |                  |                                               |                                  |  |  |  |  |  |