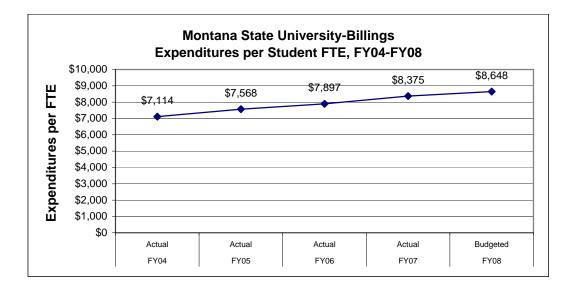

| 100.0%       | 100.0%       | 100.0%       |

NOTE: Does not include Equipment or Work Force Development One-Time Only Appropriations





### **Reporting Metric - Expenditures per Student**

| Expenditures per |
|------------------|------------------|------------------|------------------|------------------|------------------|
| FTE              | FTE              | FTE              | FTE              | FTE              | FTE              |
| FY04             | FY05             | FY06             | FY07             | FY08             | Growth           |
| Actual           | Actual           | Actual           | Actual           | Budgeted         | Rate             |
| \$7,114          | \$7,568          | \$7,897          | \$8,375          | \$8,648          | 5.0%             |



### **Reporting Metric - Per Student Funding**

|                                              |                   | Percent of  |
|----------------------------------------------|-------------------|-------------|
|                                              |                   | Expenditure |
| Non-Resident Student Funding                 | FY08 Budgeted     | per FTE     |
| Expenditure per FTE*                         | 8,648             |             |
| Average Non-resident Tuition per FTE*        | 12,223            | 141.3%      |
| Other Revenue per FTE***                     | 171               | 2.0%        |
|                                              |                   |             |
| Resident Student Funding                     |                   |             |
| E