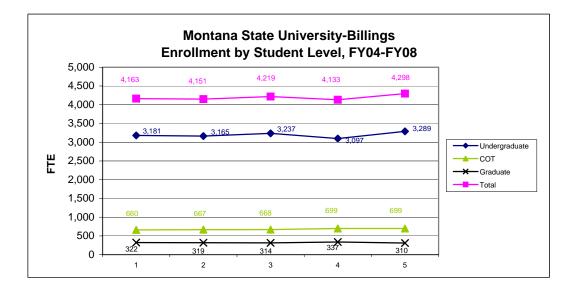

- Enrollment**

|               | FY04   | FY05   | FY06   | FY07   | FY08     |
|---------------|--------|--------|--------|--------|----------|
|               | Actual | Actual | Actual | Actual | Budgeted |
| Resident      | 3,873  | 3,816  | 3,831  | 3,761  | 3,912    |
| WUE           | 183    | 207    | 251    | 240    | 250      |
| Non-resident  | 107    | 128    | 137    | 132    | 136      |
| Total         | 4,163  | 4,151  | 4,219  | 4,133  | 4,298    |
|               |        |        |        |        |          |
| Undergraduate | 3,181  | 3,165  | 3,237  | 3,097  | 3,289    |
| COT           | 660    | 667    | 668    | 699    | 699      |
| Graduate      | 322    | 319    | 314    | 337    | 310      |
| Total         | 4,163  | 4,151  | 4,219  | 4,133  | 4,298    |





### Reporting Metric - Expenditures by Program

|                       | FY04         | FY05         | FY06         | FY07         | FY08         |
|-----------------------|--------------|--------------|--------------|--------------|--------------|
|                       | Actual       | Actual       | Actual       | Actual       | Budgeted     |
| Instruction           |              |              |              |              |              |
| \$ Expenditures       | \$14,677,783 | \$15,507,944 | \$16,022,109 | \$16,174,528 | \$17,999,757 |
| Percent of Total      | 49.6%        | 49.4%        | 48.1%        | 46.7%        | 48.4%        |
| Research              |              |              |              |              |              |
| \$ Expenditures       | \$138,660    | \$