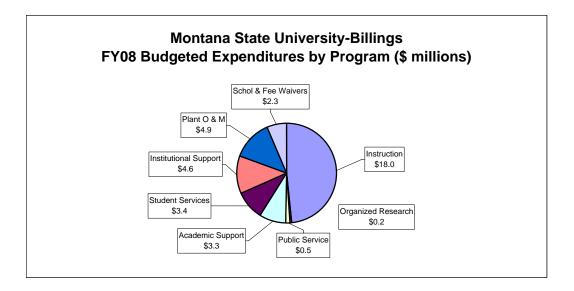

| Percent of Total      | 5.0%         | 4.9%         | 5.3%         | 5.4%         | 6.3%         |
| Other                 |              |              |              |              |              |
| \$ Expenditures       | \$0          | \$0          | \$0          | \$0          | \$0          |
| Percent of Total      | 0.0%         | 0.0%         | 0.0%         | 0.0%         | 0.0%         |
| Total                 |              |              |              |              |              |
| \$ Expenditures       | \$29,615,104 | \$31,414,685 | \$33,319,173 | \$34,614,510 | \$37,169,951 |
| Percent of Total      | 100.0%       | 100.0%       | 100.0%       | 100.0%       | 100.0%       |

NOTE: Does not include Equipment or Work Force Development One-Time Only Appropriations





### **Reporting Metric - Expenditures per Student**

| Expenditures per |
|------------------|------------------|------------------|------------------|------------------|------------------|
| FTE              | FTE              | FTE              | FTE              | FTE              | FTE              |
| FY04             | FY05             | FY06             | FY07             | FY08             | Growth           |
| Actual           | Actual           | Actual           | Actual           | Budgeted         | Rate             |
| \$7,114          | \$7,568          | \$7,897          | \$8,375          | \$8,648          | 5.0%             |



### **Reporting Metric - Per Student Funding**

|                                              |                   | Percent of  |
|---------