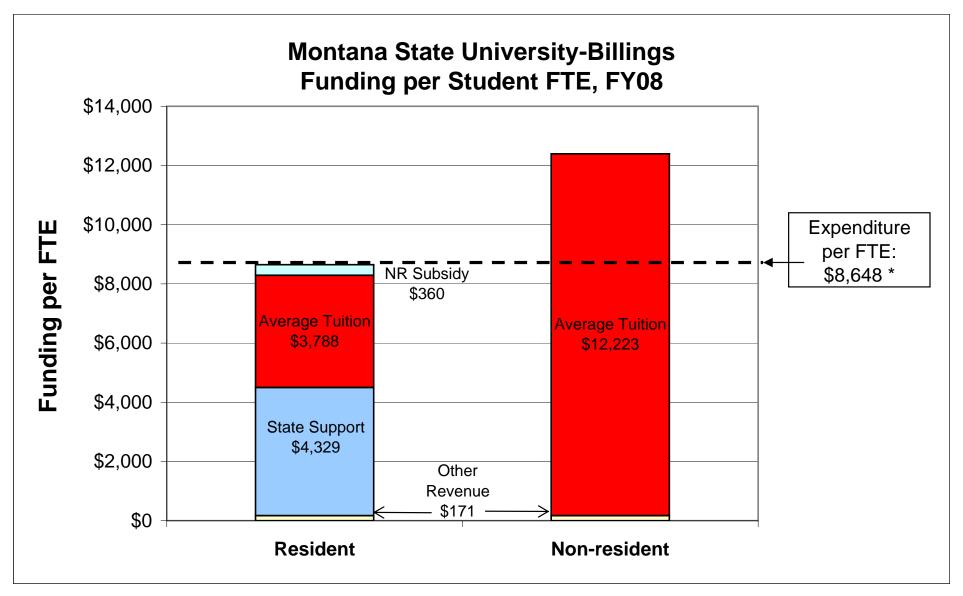

| 8,648             |             |
| State Support per FTE**                      | 4,329             | 50.1%       |
| Average Resident Tuition per FTE*            | 3,788             | 43.8%       |
| Other Revenue per FTE***                     | 171               | 2.0%        |
| Non-Resident Subsidy per FTE                 | 360               | 4.2%        |
| * Does not include the COT HB2 biennium a    | llocation of \$78 | 38,343      |
| for equipment and program development.       |                   |             |
| ** Includes General Fund and 6 Mil Levy Rev  | venue             |             |
| *** Includes Registration Fee, Admission Fee | , Investment Ea   | arnings,    |
| Other Fees, and Miscellaneous Revenue        |                   |             |



\* Excludes Program Fees and Super Tuition