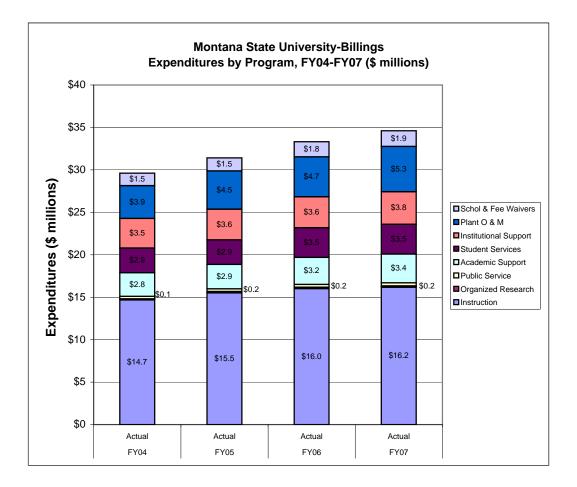

|
| Percent of Total      | 5.0%         | 4.9%         | 5.3%         | 5.4%         | 6.3%         |
| Other                 |              |              |              |              |              |
| \$ Expenditures       | \$0          | \$0          | \$0          | \$0          | \$0          |
| Percent of Total      | 0.0%         | 0.0%         | 0.0%         | 0.0%         | 0.0%         |
| Total                 |              |              |              |              |              |
| \$ Expenditures       | \$29,615,104 | \$31,414,685 | \$33,319,173 | \$34,614,510 | \$37,169,951 |
| Percent of Total      | 100.0%       | 100.0%       | 100.0%       | 100.0%       | 100.0%       |

NOTE: Does not include Equipment or Work Force Development One-Time Only Appropriations





### **Reporting Metric - Expenditures per Student**

| Expenditures per |
|------------------|------------------|------------------|------------------|------------------|------------------|
| FTE              | FTE              | FTE              | FTE              | FTE              | FTE              |
| FY04             | FY05             | FY06             | FY07             | FY08             | Growth           |
| Actual           | Actual           | Actual           | Actual           | Budgeted         | Rate             |
| \$7,114          | \$7,568          | \$7,897          | \$8,375          | \$8,648          | 5.0%             |



### **Reporting Metric - Per Student Funding**

|                                              |                   | Percent of  |
|-------