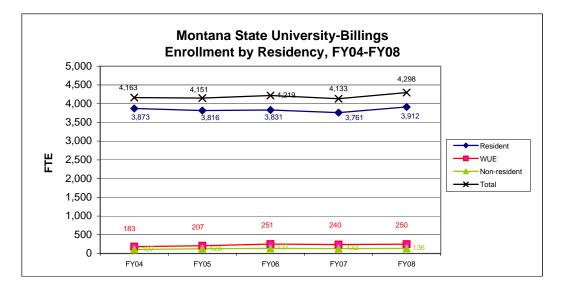

ic - Enrollment**

|               | FY04   | FY05   | FY06   | FY07   | FY08     |
|---------------|--------|--------|--------|--------|----------|
|               | Actual | Actual | Actual | Actual | Budgeted |
| Resident      | 3,873  | 3,816  | 3,831  | 3,761  | 3,912    |
| WUE           | 183    | 207    | 251    | 240    | 250      |
| Non-resident  | 107    | 128    | 137    | 132    | 136      |
| Total         | 4,163  | 4,151  | 4,219  | 4,133  | 4,298    |
|               |        |        |        |        |          |
| Undergraduate | 3,181  | 3,165  | 3,237  | 3,097  | 3,289    |
| COT           | 660    | 667    | 668    | 699    | 699      |
| Graduate      | 322    | 319    | 314    | 337    | 310      |
| Total         | 4,163  | 4,151  | 4,219  | 4,133  | 4,298    |





### Reporting Metric - Expenditures by Program

|                       | FY04         | FY05         | FY06         | FY07         | FY08         |
|-----------------------|--------------|--------------|--------------|--------------|--------------|
|                       | Actual       | Actual       | Actual       | Actual       | Budgeted     |
| Instruction           |              |              |              |              |              |
| \$ Expenditures       | \$14,677,783 | \$15,507,944 | \$16,022,109 | \$16,174,528 | \$17,999,757 |
| Percent of Total      | 49.6%        | 49.4%        | 48.1%        | 46.7%        | 48.4%        |
| Research              |              |              |              |              |              |
| \$ Expenditures       | \$138,660    |